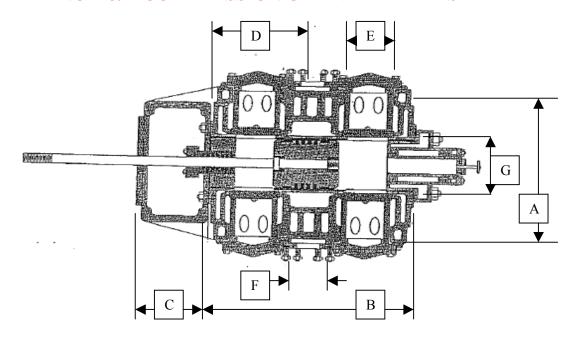

| TY | TYPE &SIZE OF VALVES MLH43477CG2/ MLH43950CG2                      |                                                           |
|----|--------------------------------------------------------------------|-----------------------------------------------------------|
| A  | DISTANCE BETWEEN SUCTION & DISCHARGE FLANGE                        | 54-7/8"                                                   |
| В  | LENGTH OF BODY TO FACE                                             | 60-1/2"                                                   |
| C  | LENGTH OF DISTANCE PIECE                                           | 21-3/4"                                                   |
| D  | DISTANCE FROM CENTER OF SUCTION & DISCHARGE FLANGE TO END CYLINDER | 36"                                                       |
| E  | BOLT CIRCLE, VALVE CAP No. & SIZE OF BOLTS                         | (8) <sup>3</sup> / <sub>4</sub> " ON A 14.75" BOLT CIRCLE |
| F  | SUCTION & DISCHARGE FLANGE SIZE No. & SIZE,                        | (30) 3/4" ON A 3" BOLT TO BOLT                            |
| G  | OUTER HEAD BOLT CIRCLE, No. & SIZE OF BOLTS                        | (20) 1" ON A 37-1/8" BOLT CIRCLE                          |