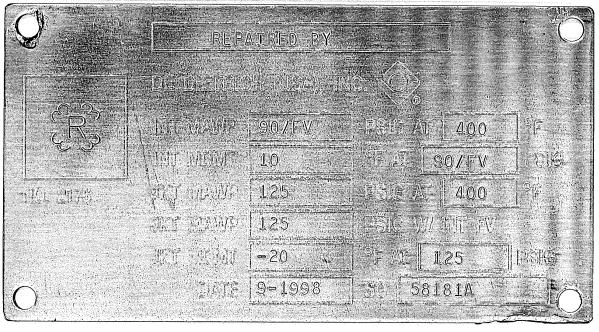

If you would like to request additional documents, please feel free to contact us.

Sincerely,

**QA Manager** December 22, 2020

|     | 0052002319                                                                                                                   | FORM R-2 REPORT OF ALTERATION                                                                                                                                                                                   |                                                                                                                         |                                                                                                                                      |                                                                                             | 1705<br>'R" Registration No.)                        |
|-----|------------------------------------------------------------------------------------------------------------------------------|-----------------------------------------------------------------------------------------------------------------------------------------------------------------------------------------------------------------|-------------------------------------------------------------------------------------------------------------------------|--------------------------------------------------------------------------------------------------------------------------------------|---------------------------------------------------------------------------------------------|------------------------------------------------------|
|     | 4357663                                                                                                                      | In accordance with provis                                                                                                                                                                                       | sions of the National Boa                                                                                               | ard Inspection Code                                                                                                                  | 435                                                                                         | 57663/V161094<br>D. no.,job no.,etc.)                |
| 1a. | DESIGN PERFORMED BY                                                                                                          | /: Pfaudler, Inc. (Name of "R" organization respons                                                                                                                                                             | sible for design)                                                                                                       |                                                                                                                                      |                                                                                             |                                                      |
|     | 1000 West Avenue, Roch                                                                                                       | ester, New York, 14611                                                                                                                                                                                          |                                                                                                                         |                                                                                                                                      |                                                                                             |                                                      |
| 1b. | CONSTRUCTION PERFO                                                                                                           |                                                                                                                                                                                                                 | ation responsible for constru                                                                                           | uction)                                                                                                                              |                                                                                             |                                                      |
|     | 1000 West Avenue, Roch                                                                                                       | ester, New York, 14611                                                                                                                                                                                          |                                                                                                                         |                                                                                                                                      |                                                                                             |                                                      |
| 2.  | OWNER OF PRESSURE                                                                                                            | RETAINING ITEM: BASF C                                                                                                                                                                                          | Corporation                                                                                                             |                                                                                                                                      |                                                                                             |                                                      |
|     | A/P, Mail Stop R-102,Dep                                                                                                     | t. 904, Florham Park, New J                                                                                                                                                                                     | ersey, 07932-0686                                                                                                       |                                                                                                                                      |                                                                                             |                                                      |
| 3.  | LOCATION OF INSTALLA                                                                                                         | ATION: BASF Agricultural (name)                                                                                                                                                                                 | Solutions US LLC                                                                                                        |                                                                                                                                      |                                                                                             |                                                      |
|     | 1740 Whitehall Road, Mu                                                                                                      | skegon, Michigan, 49445                                                                                                                                                                                         |                                                                                                                         |                                                                                                                                      |                                                                                             |                                                      |
| 4.  | ITEM IDENTIFICATION:                                                                                                         | Pressure Vessel (boiler, pressure vessel or piping)                                                                                                                                                             | NAME OF ORIGINAL                                                                                                        | . MANUFACTURER: Pfa                                                                                                                  | audler , Inc.                                                                               |                                                      |
| 5.  | IDENTIFYING NOS:                                                                                                             | <b>J009818</b> (mfg. serial no.)                                                                                                                                                                                | 48672<br>(National Board No.)                                                                                           | N/A (Jurisdiction No.)                                                                                                               | N/A<br>(other)                                                                              | 1997<br>(year built)                                 |
| 6.  | NBIC EDITION / ADDEND                                                                                                        | A: <b>2019</b>                                                                                                                                                                                                  |                                                                                                                         | N/A                                                                                                                                  | (outor)                                                                                     | (your built)                                         |
|     | Original Code of Constru                                                                                                     | (edition)                                                                                                                                                                                                       | (ad<br>ASME/VIII/                                                                                                       | ldenda)                                                                                                                              | 1995/19                                                                                     | 005                                                  |
|     | Original Code of Constru                                                                                                     | action for item.                                                                                                                                                                                                | (name/ section/ div                                                                                                     |                                                                                                                                      | (edition/ add                                                                               |                                                      |
|     | Construction Code Used                                                                                                       | d for Alteration Performed:                                                                                                                                                                                     |                                                                                                                         | NE/VIII/1                                                                                                                            | 2019                                                                                        |                                                      |
| 7a. | DESCRIPTION OF SCOPI                                                                                                         | E DESIGN:                                                                                                                                                                                                       | (name/ se                                                                                                               | ection/ division)                                                                                                                    | (edition/ add                                                                               | denda)                                               |
|     | This Alteration du                                                                                                           | e to removal of corros                                                                                                                                                                                          | sion allowance fr                                                                                                       | rom original design                                                                                                                  |                                                                                             |                                                      |
|     |                                                                                                                              |                                                                                                                                                                                                                 |                                                                                                                         |                                                                                                                                      |                                                                                             |                                                      |
| 7b. | DESCRIPTION OF CONST                                                                                                         |                                                                                                                                                                                                                 | osa bu wolding                                                                                                          | Posmuliod glass liv                                                                                                                  | ning and instal                                                                             | Llod                                                 |
|     | jacket with backing (1) diaphragm collable head PN:V161094A, (1 connections PN40332 inspection cplg PN5 studs PN1610889, (2) | ng. repaired wasted are<br>g PN3121651. Replaced<br>ar/ring PN4007463/3105<br>1)6" Nozzle PN4008735,<br>216,(2) 3"CL150 stub en<br>3147026,(2) backing ban<br>) channel brackets PN4<br>fle bosses PN3146838 an | (2) nameplate ta<br>117, (1)1/2" sea<br>(3) handhole pad<br>nd PN1608085, (1)<br>nd PN3120190, (1)<br>008878, (1) chann | bs PN3128901, (6) 1<br>ler vent cplg PN16<br>s PN3130295,(3) res<br>1-1/2"CL150 stub es<br>4"CL150 stub end Pl<br>el bracket PN40088 | hoist lugs PN31<br>03146,(1) vesse<br>movable flanged<br>nd PN1608082,(2<br>N3133849(52 ins | 118136,<br>el bottom<br>d jacket<br>2)2"<br>sulation |
|     | Hydro Pressure                                                                                                               | Test, if applied Int:90,Jkt:14                                                                                                                                                                                  | 10 MAWP I:S                                                                                                             | 90/FV,J:125/FV                                                                                                                       |                                                                                             | R2-8 Page 1 of                                       |