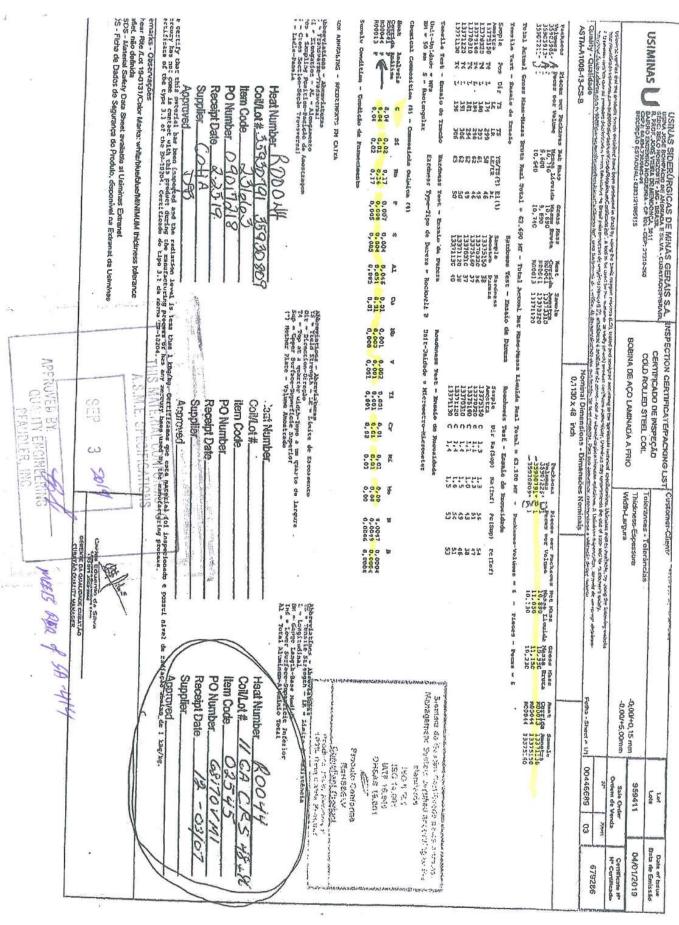

| 13                             |                                       |              |         |

ISO 9001:2015 Registered, PED Certified

Mercury has not come in contact with this product during the manufacturing process, nor has any mercury been used by the manufacturing process. Certified in accordance with En 10204 3.1. No weld repair has been performed on this material. Yield strength is determined by the 0.2% offset method unless otherwise noted. Hardness complies to NACE MR0175 Annex 2.12 < 22 HRC and compliant with NACE MR0103 Paragraph 2.1.2 Manufactured to a fully killed fine grain practice. NUTEMPER TEMPER PASSED plate from coil

We hereby certify that the product described above passed all of the lests required by the specifications.

Dr. Quilia Yu - Metallurgist





A.S.M.E. SPECIFICATIONS

OCT 18,2019

APPROVED BY: JD

PPROVED BY: JD

QUALITY ENGINEERING

PFAUDLER, INC.

Customer: Barthelmes mag

PO# 21523





### BRIGHTON TRU-EDGE HEADS 11861 MOSTELLER RD \* CINCINNATI OH 45241 \* (513)-771-2300 MTR COVER LETTER

PFAUDLER COMPANY U S INC P O BOX 23600 ROCHESTER NY 14692-3600

ATTN: QC MANAGER CUSTOMER P/O: 5734558 BRIGHTON S/O: 42487 It: 10 PRODUCTION ORDER: 1055930

TAG #: 4033885

#### TO WHOM IT MAY CONCERN:

ATTACHED ARE COPIES OF MILL TEST REPORTS FOR THE FOLLOWING MATERIALS PROVIDED ON YOUR REFERENCED PURCHASE ORDER.

#### LABOR AND MATL

1.00 - SA516-65 - CS2 90/17 STYLE 2:1 ELLIP 108" ID 1.187" MIN. THK. WITH 2" SF

HEAT NUMBER(S) 823C69430-K052990 (ARC)

#### CERTIFICATE OF COMPLIANCE

ALL PLATES WERE NORMALIZED AT 1650° F FOR A HALF H