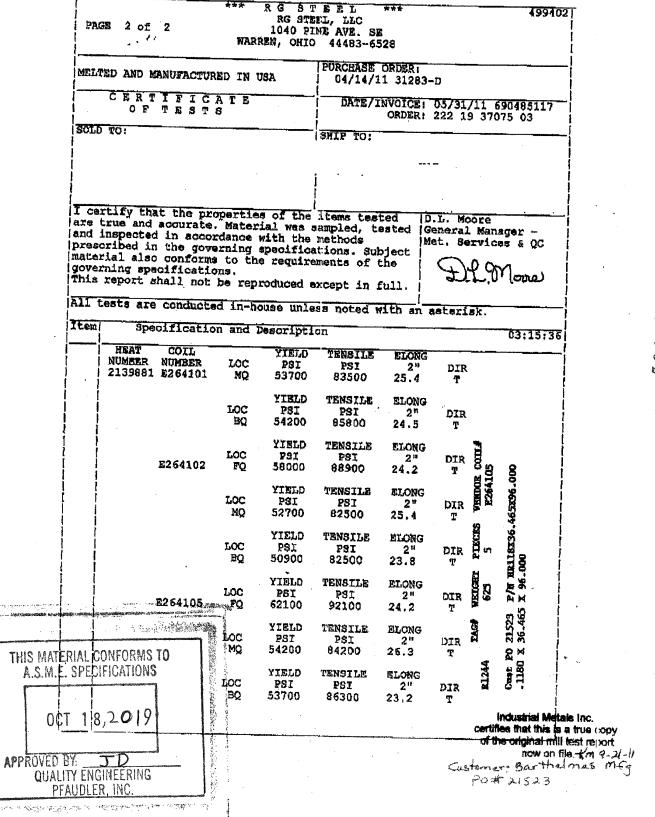

Mercury has not come in contact with this product during the manufacturing process, nor has any mercury been used by the manufacturing process. Certified in accordance with En 10204 3.1. No weld repair has been performed on this material. Yield strength is determined by the 0.2% offset method unless otherwise noted. Hardness complies to NACE MR0175 Annex 2.12 < 22 HRC and compliant with NACE MR0103 Paragraph 2.1.2 Manufactured to a fully killed fine grain practice. NUTEMPER TEMPER PASSED plate from coil

We hereby certify that the product described above passed all of the lests required by the specifications.

Dr. Quilia Yu - Metallurgist





A.S.M.E. SPECIFICATIONS

OCT 18,2019

APPROVED BY: JD

PPROVED BY: JD

QUALITY ENGINEERING

PFAUDLER, INC.

Customer: Barthelmes mag

PO# 21523





### BRIGHTON TRU-EDGE HEADS 11861 MOSTELLER RD \* CINCINNATI OH 45241 \* (513)-771-2300 MTR COVER LETTER

PFAUDLER COMPANY U S INC P O BOX 23600 ROCHESTER NY 14692-3600

ATTN: QC MANAGER CUSTOMER P/O: 5734558 BRIGHTON S/O: 42487 It: 10 PRODUCTION ORDER: 1055930

TAG #: 4033885

#### TO WHOM IT MAY CONCERN:

ATTACHED ARE COPIES OF MILL TEST REPORTS FOR THE FOLLOWING MATERIALS PROVIDED ON YOUR REFERENCED PURCHASE ORDER.

#### LABOR AND MATL

1.00 - SA516-65 - CS2 90/17 STYLE 2:1 ELLIP 108" ID 1.187" MIN. THK. WITH 2" SF

HEAT NUMBER(S) 823C69430-K052990 (ARC)

#### CERTIFICATE OF COMPLIANCE

ALL PLATES WERE NORMALIZED AT 1650° F FOR A HALF HOUR PER INCH AND AIR COOLED. ALL HEADS WERE STRESS RELIEVED AT 1100° F MINIMUM AND HELD AT TEMPERATURE ONE HOUR PER INCH PER UCS-56. ALL HEADS WERE HOT