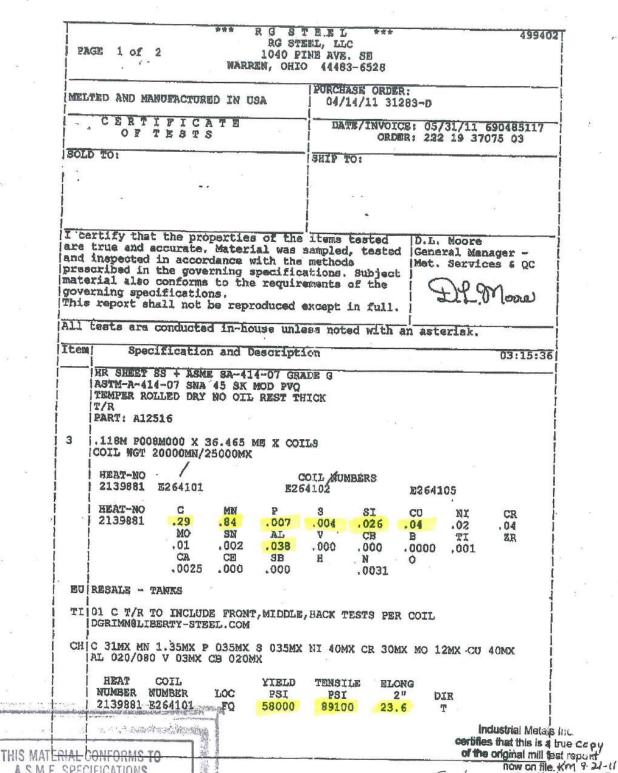

| 13                             |                                       |              |         |

ISO 9001:2015 Registered, PED Certified

Mercury has not come in contact with this product during the manufacturing process, nor has any mercury been used by the manufacturing process. Certified in accordance with En 10204 3.1. No weld repair has been performed on this material. Yield strength is determined by the 0.2% offset method unless otherwise noted. Hardness complies to NACE MR0175 Annex 2.12 < 22 HRC and compliant with NACE MR0103 Paragraph 2.1.2 Manufactured to a fully killed fine grain practice. NUTEMPER TEMPER PASSED plate from coil

We hereby certify that the product described above passed all of the lests required by the specifications.

Dr. Quilia Yu - Metallurgist





A.S.M.E. SPECIFICATIONS

OCT 18,2019

APPROVED BY: JD

PPROVED BY: JD

QUALITY ENGINEERING

PFAUDLER, INC.

Customer: Barthelmes mag

PO# 21523





### BRIGHTON TRU-EDGE HEADS 11861 MOSTELLER RD \* CINCINNATI OH 45241 \* (513)-771-2300 MTR COVER LETTER

PFAUDLER COMPANY U S INC P O BOX 23600 ROCHESTER NY 14692-3600

ATTN: QC MANAGER CUSTOMER P/O: 5734558 BRIGHTON S/O: 42487 It: 10 PRODUCTION ORDER: 1055930

TAG #: 4033885

#### TO WHOM IT MAY CONCERN:

ATTACHED ARE COPIES OF MILL TEST REPORTS FOR THE FOLLOWING MATERIALS PROVIDED ON YOUR REFERENCED PURCHASE ORDER.

#### LABOR AND MATL

1.00 - SA516-65 - CS2 90/17 STYLE 2:1 ELLIP 108" ID 1.187" MIN. THK. WITH 2" SF

HEAT NUMBER(S) 823C69430-K052990 (ARC)

#### CERTIFICATE OF COMPLIANCE

ALL PLATES WERE NORMALIZED AT 1650° F FOR A HALF HOU