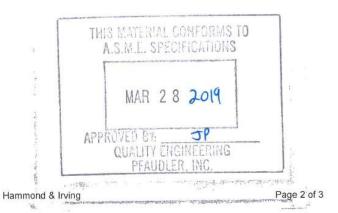

Maximum      |
| Ti      | 0.47   | 4xC - 1.00                 | 4xC - 1.00        |
| Al      | 0.04   |                            | leen)             |
| Cr      | 0.08   |                            |                   |
| Cu      | 0.31   |                            |                   |
| Мо      | 0.05   |                            | 1.500             |
| Ni      | 0.12   |                            | (                 |

Results in weight percent unless otherwise indicated Method(s): ASTM E 415-15 (OES)

#### **HEAT TREATMENT**

| Temperature   | Holding Time | Cooled |
|---------------|--------------|--------|
| 1675°F ± 25°F | 1 Hour       | Air    |

| Temperature   | Holding Time | Cooled |
|---------------|--------------|--------|
| 1500°F ± 25°F | 1 Hour       | Air    |



IMR # 201713778

# 85017

#### AFTER HEAT TREATMENT TENSILE PROPERTIES

| Specimen                   | Tensile<br>Strength<br>(ksi) | Yield<br>Strength<br>(ksi) | Elongation<br>(%) | Reduction in<br>Area<br>(%) |
|----------------------------|------------------------------|----------------------------|-------------------|-----------------------------|
| 1                          | 56.5                         | 25.1                       | 40                | 85                          |
| PS-0603<br>(February 2013) | 55.0 Minimum                 | 25.0 Minimum               | 22 Minimum        | 35 Minimum                  |
| ASME SA-<br>836:2008a      | 55 Minimum                   | 25 Minimum                 | 22 Minimum        | 35 Minimum                  |

The specimen was mac