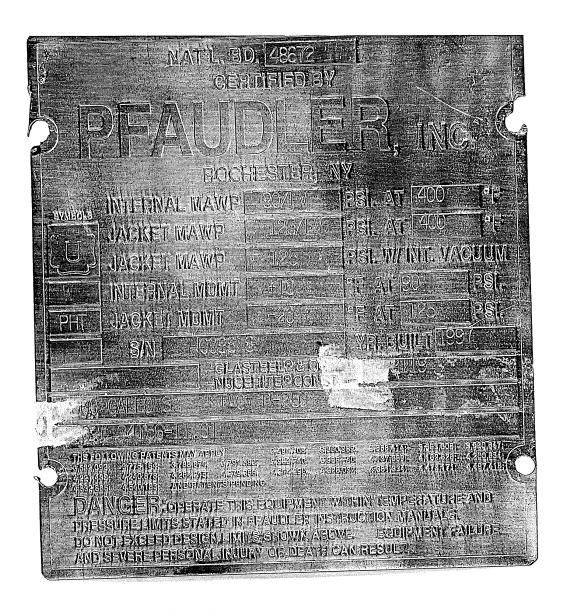

Data Book

Order Number:
Serial Number:
Customer:
Equipment:

4357663 BASF Corporation KC108-5000

52002319

This document contains the following for the KC108-5000 in reference:

| L. Pfaudler US General Documents       | . 2  |
|----------------------------------------|------|
| Name Plate Copy                        | . 2  |
| 2. Pfaudler US Quality Control Reports | . 4  |
| US MDR R-2                             | . 4  |
| Certificate of Compliance              | . 6  |
| NDE Inspection Reports                 | . 7  |
| Paint Coat Measurements                | . 8  |
| Glass Profile                          | . 9  |
| Inspection Traveler                    | . 10 |
| 3. Pfaudler US Material Certificates   | . 16 |
| MTR Index Vessel                       | . 16 |
| Tracelogs Vessel                       | . 17 |
|                                        |      |

If you would like to request additional documents, please feel free to contact us.

Sincerely,

**QA Manager** December 22, 2020

|     | 0052002319                                                                                                                   | FORM R-2 REPORT OF ALTERATION                                                                                                                                                                                   |                                                                                                                         |                                                                                                                                      |                                                                                             | 1705<br>'R" Registration No.)                        |
|-----|------------------------------------------------------------------------------------------------------------------------------|-----------------------------------------------------------------------------------------------------------------------------------------------------------------------------------------------------------------|-------------------------------------------------------------------------------------------------------------------------|--------------------------------------------------------------------------------------------------------------------------------------|---------------------------------------------------------------------------------------------|------------------------------------------------------|
|     | 4357663                                                                                                                      | In accordance with provis                                                                                                                                                                                       | sions of the National Boa                                                                                               | ard Inspection Code                                                                                                                  | 435                                                                                         | 57663/V161094<br>D. no.,job no.,etc.)                |
| 1a. | DESIGN PERFORMED BY                                                                                                          | /: Pfaudler, Inc. (Name of "R" organization respons                                                                                                                                                             | sible for design)                                                                                                       |                                                                                                                                      |                                                                                             |                                                      |
|     | 1000 West Avenue, Roch                                                                                                       | ester, New York, 14611                                                                                                                                                                                          |                                                                                                                         |                                                                                                                                      |                                                                                             |                                                      |
| 1b. | CONSTRUCTION PERFO                                                                                                           |                                                                                                                                                                                                                 | ation responsible for constru                                                                                           | uction)                                                                                                                              |                                                                                             |                                                      |
|     | 1000 West Avenue, Roch                                                                                                       | ester, New York, 14611                                                                                                                                                                                          |                                                                                                                         |                                                                                                                                      |                                                                                             |                                                      |
| 2.  | OWNER OF PRESSURE                                                                                                            | RETAINING ITEM: BASF C                                                                                                                                                                                          | Corporation                                                                                                             |                                                                                                                                      |                                                                                             |                                                      |
|     | A/P, Mail Stop R-102,Dep                                                                                                     | t. 904, Florham Park, New J                                                                                                                                                                                     | ersey, 07932-0686                                                                                                       |                                                                                                                                      |                                                                                             |                                                      |
| 3.  | LOCATION OF INSTALLA                                                                                                         | ATION: BASF Agricultural (name)                                                                                                                                                                                 | Solutions US LLC                                                                                                        |                                                                                                                                      |                                                                                             |                                                      |
|     | 1740 Whitehall Road, Mu                                                                                                      | skegon, Michigan, 49445                                                                                                                                                                                         |                                                                                                                         |                                                                                                                                      |                                                                                             |                                                      |
| 4.  | ITEM IDENTIFICATION:                                                                                                         | Pressure Vessel (boiler, pressure vessel or piping)                                                                                                                                                             | NAME OF ORIGINAL                                                                                                        | . MANUFACTURER: Pfa                                                                                                                  | audler , Inc.                                                                               |                                                      |
| 5.  | IDENTIFYING NOS:                                                                                                             | <b>J009818</b> (mfg. serial no.)                                                                                                                                                                                | 48672<br>(National Board No.)                                                                                           | N/A (Jurisdiction No.)                                                                                                               | N/A<br>(other)                                                                              | 1997<br>(year built)                                 |
| 6.  | NBIC EDITION / ADDEND                                                                                                        | A: <b>2019</b>                                                                                                                                                                                                  |                                                                                                                         | N/A                                                                                                                                  | (outor)                                                                                     | (your built)                                         |
|     | Original Code of Constru                                                                                                     | (edition)                                                                                                                                                                                                       | (ad<br>ASME/VIII/                                                                                                       | ldenda)                                                                                                                              | 1995/19                                                                                     | 005                                                  |
|     | Original Code of Constru                                                                                                     | action for item.                                                                                                                                                                                                | (name/ section/ div                                                                                                     |                                                                                                                                      | (edition/ add                                                                               |                                                      |
|     | Construction Code Used                                                                                                       | d for Alteration Performed:                                                                                                                                                                                     |                                                                                                                         | NE/VIII/1                                                                                                                            | 2019                                                                                        |                                                      |
| 7a. | DESCRIPTION OF SCOPI                                                                                                         | E DESIGN:                                                                                                                                                                                                       | (name/ se                                                                                                               | ection/ division)                                                                                                                    | (edition/ add                                                                               | denda)                                               |
|     | This Alteration du                                                                                                           | e to removal of corros                                                                                                                                                                                          | sion allowance fr                                                                                                       | rom original design                                                                                                                  |                                                                                             |                                                      |
|     |                                                                                                                              |                                                                                                                                                                                                                 |                                                                                                                         |                                                                                                                                      |                                                                                             |                                                      |
| 7b. | DESCRIPTION OF CONST                                                                                                         |                                                                                                                                                                                                                 | osa bu wolding                                                                                                          | Posmuliod glass liv                                                                                                                  | ning and instal                                                                             | Llod                                                 |
|     | jacket with backing (1) diaphragm collable head PN:V161094A, (1 connections PN40332 inspection cplg PN5 studs PN1610889, (2) | ng. repaired wasted are<br>g PN3121651. Replaced<br>ar/ring PN4007463/3105<br>1)6" Nozzle PN4008735,<br>216,(2) 3"CL150 stub en<br>3147026,(2) backing ban<br>) channel brackets PN4<br>fle bosses PN3146838 an | (2) nameplate ta<br>117, (1)1/2" sea<br>(3) handhole pad<br>nd PN1608085, (1)<br>nd PN3120190, (1)<br>008878, (1) chann | bs PN3128901, (6) 1<br>ler vent cplg PN16<br>s PN3130295,(3) res<br>1-1/2"CL150 stub es<br>4"CL150 stub end Pl<br>el bracket PN40088 | hoist lugs PN31<br>03146,(1) vesse<br>movable flanged<br>nd PN1608082,(2<br>N3133849(52 ins | 118136,<br>el bottom<br>d jacket<br>2)2"<br>sulation |
|     | Hydro Pressure                                                                                                               | Test, if applied Int:90,Jkt:14                                                                                                                                                                                  | 10 MAWP I:S                                                                                                             | 90/FV,J:125/FV                                                                                                                       |                                                                                             | R2-8 Page 1 of                                       |