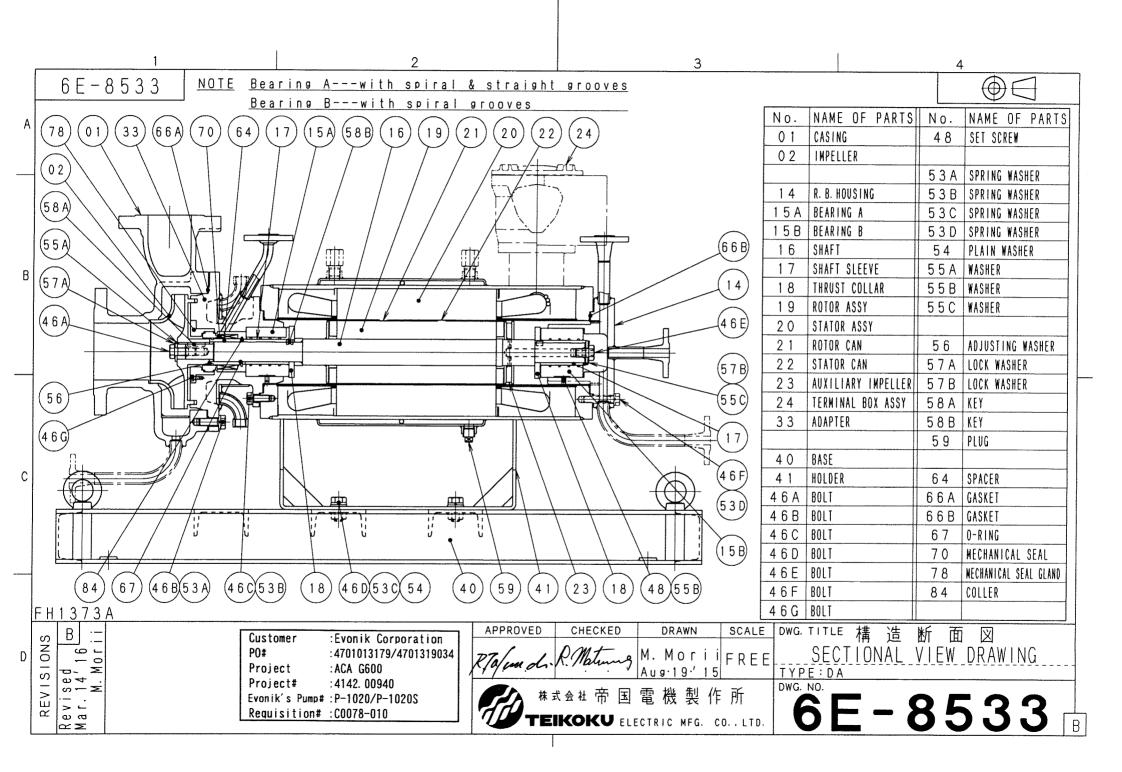

|                                         |             | Ope1       | rating Condit   | ions          |          |                   |                        |            | Materials                                                         |
|-----------------------------------------|-------------|------------|-----------------|---------------|----------|-------------------|------------------------|------------|-------------------------------------------------------------------|
| Total Head                              | (m)         | : 34.3     | Ca              | pacity (L/m   | nin) :   | : 1503            | Casing                 | : S        | CS14(CF-8M 316 SS)                                                |
| local nead                              |             | 01.0       | -               | (m3/          |          | : 90. 2           | Impeller               |            | CS14(CF-8M 316 SS)                                                |
| Suction Pres                            | e (harA)    | : 1.33     | Discharge F     |               |          | : <del></del>     | Adapter                |            | CS14(CF-8M 316 SS)                                                |
| NPSHava.                                | (m)         | : 12.35    | -               |               |          | : 6               | RBH                    |            | US316 (316 SS)                                                    |
| Liquid                                  | (III)       | : AcCH     | 141             | omeq. (       |          | . 0               | Motor Flange           |            | US316L (316L SS)                                                  |
| 1 -                                     | (Dag /Non ) |            | : -2            | /             |          |                   |                        |            |                                                                   |
| Temperature                             |             |            |                 | ,             |          |                   | Stator Can             |            | LLOY C-276                                                        |
| 1                                       |             |            | : 1.02          |               |          |                   | Shaft                  |            | US316 (316 SS)                                                    |
| Viscosity (D                            |             |            | : 6.11          | /             |          |                   | Rotor Can              |            | US316L (316L SS)                                                  |
| Mechanical D                            |             |            | (℃): —          |               |          |                   | Bearing                | : C        | arbon Graphite                                                    |
| Specific Hea                            | t (kJ/(kg·  | K))        | :               | Melting       | Temp.    | (℃):              | Shaft Sleeve           |            |                                                                   |
| Vapor Press.                            | (BarA)      |            | : 0.032         |               |          |                   |                        |            | US316+Stellite(316 SS+Stellite)                                   |
| Solids Name                             |             | :          |                 |               |          |                   | Pump Gasket            |            | SUS316(316 SS)+Grafoil                                            |
| Concentratio                            | n (wt%)     | :          | Particle Siz    | $e (\mu m)$ : |          | S. Gr. :          | Motor Gasket           | : C        | SUS316(316 SS)+Grafoil                                            |
| Flushing or 1                           | Barrier Flu | id : ACA   |                 |               |          |                   | 0-ring                 | : P        | TFE                                                               |
| Liquid/S.Gr.                            | (cP)        | : 1        | / 0.5           |               |          |                   | Mechanical Seal        | : S        | i C+Carbon                                                        |
| Press.                                  | (MPaG)      | : S. P.    | $+ 0.3 \pm 0.$  | 05 Flow       |          | (m3/h) :          |                        |            |                                                                   |
|                                         |             | Pump De    | esign & Const   | ruction       |          |                   |                        |            | Performance Performance                                           |
| p · p                                   | (C) (c)     |            |                 |               | ^        |                   | 7 11 7                 |            |                                                                   |
| Design Press                            |             | : Ear 10.3 | <del>-</del>    |               |          | ,                 | Impeller Type          |            | : CLOSE                                                           |
| Code Applied                            | : None      |            | Name            | plate :       | Engli    | sn                | No. of Stage           |            | : 1                                                               |
| Nozzle Conr                             | ection: A   | SME        | Finish          | : SMOOTH F    | INISH    |                   | 1                      |            |                                                                   |
| Nozzle                                  |             | ating      | Size            | Facin         |          | Position          | Min. Flow (L/m         | in)        | :                                                                 |
| Suction                                 | 150LB       |            | 4"              | RF            |          | END               | Min. Flow (m3/         | h)         | • • • • • • • • • • • • • • • • • • • •                           |
| Discharge                               | 150LB       |            | 3"              | RF            |          | TOP               |                        |            | Cnone Donte                                                       |
| <del> </del>                            | 150LB       |            | 1/2"            | RF            |          | BOTTOM            |                        |            | Spare Parts                                                       |
| Drain                                   | TOULD       |            |                 | INF           |          | OUTTOM            |                        |            |                                                                   |
| Reverse                                 |             |            |                 |               |          |                   |                        |            |                                                                   |
| Jacket Desi                             | gn Press.   | (psi)      | : 125           |               |          |                   |                        |            |                                                                   |
| Utilities                               | Required    | Media      | Condition(Max)  | Flow (Min.)   | (        | Connection        |                        |            |                                                                   |
|                                         | NONE        | <b></b>    |                 |               |          |                   |                        |            |                                                                   |
| Motor                                   | COOLING     | Brine      | -15 °C          | 0.72 m3/h     | NPT 1    | /2                |                        |            | Accessories                                                       |
| Heat Ex./Ext. Circl                     | Cl          | C          |                 | ⊆             | <u>C</u> |                   |                        |            |                                                                   |
| Motor (Stop)                            |             |            |                 |               |          |                   |                        |            |                                                                   |
| *************************************** |             |            |                 |               |          |                   |                        |            |                                                                   |
|                                         |             |            | Customer        |               |          | orporation        |                        |            |                                                                   |
|                                         |             |            | P0#             | : 4701        | 101317   | 79/4701319034     |                        |            |                                                                   |
|                                         |             |            | Project         | : ACA         | G600     |                   |                        | Ve         | endor Drawings and Data                                           |
|                                         |             |            | Project#        | :414          | 2. 009   | 40                | Dimensional Dwg.       | · [C]      | 3E-7473 Allowable Piping                                          |
|                                         |             |            | Evonik's        | Pump# :P-1    |          |                   | Terminal Box           |            | N-9083-01 Forces and Moments : 4N-6993-05                         |
|                                         |             |            | ì               | ion# :C00     |          |                   | Sectional View Dwg.    |            |                                                                   |
|                                         |             |            | Keyuisit        | 1011# . 600   | 10-01    | U                 | · •                    |            |                                                                   |
|                                         |             |            |                 |               |          |                   | Material List          |            | -32842<br>FU 10704                                                |
|                                         |             | Power      | Supply & Drive  | Motor         |          |                   | Est. Performance Curve |            |                                                                   |
| Frame No.                               | : 518       |            |                 |               | Ι        | Outy : Cont       | Connection Diagram     |            |                                                                   |
| Voltage(V)                              | : 460       | Freque     | ncy(Hz) : 60    | Pi            | hase :   |                   | Mechanical Seal        | : 4        | N-4024-15                                                         |
| Output(kW/hp                            |             | -          | Amp. (A) : 55   |               |          | ): 210            | Recommended Spare      | _          |                                                                   |
| Thermal Clas                            |             |            | Method : DIRE   |               | mp. (i   | ., . 210          | Spare Parts List       | : <u>S</u> | <u>C-1044</u>                                                     |
|                                         | : 3600      |            | ction : C.C.    |               | rom D.   | imn Suction)      |                        |            | Other                                                             |
| R. P. M. (rpm)                          |             |            |                 |               |          | •                 |                        |            | ornet                                                             |
| Voltage for pr                          |             |            | Protection      | nevice :      | merm     | iostat D          |                        |            |                                                                   |
| Dry Run Prote                           |             |            |                 |               |          |                   | Special Treatme        | nt         | : None                                                            |
| Terminal Box                            |             | : Stud/Tl  |                 |               |          |                   | Painting Color         |            | : LightGray                                                       |
| Power Cable                             |             | : NPT2     |                 | ble O.D.(Ma   |          | (mm) :            | Rotating Direct        | ion        | -                                                                 |
| Instrument Ca                           |             |            | Ca              | ble 0.D.(Su   | ıp)      | (mm) :            | Monitoring             | J - ••     | : None                                                            |
| ATEX Marking                            | ;           | :          |                 |               |          |                   | Bearing Wear Mo        | nito       |                                                                   |
| Remarks :                               |             |            |                 |               |          |                   | 120017115 hear mo      | 1          | B:Added 1 Point. (Aug. 27' 15) M. Morii                           |
| • T-USA#3853                            | 30          |            |                 |               |          |                   |                        |            | C:Revised 12 points, Added 2 points, Deleted 1 point              |
|                                         |             | ification  | : Class. 1, Div | 2 Gr CED      | T2       |                   |                        | SS         |                                                                   |
|                                         |             |            |                 |               |          | s temperature. I  | Pumne are not          | SIO        | (2016. 3. 14) M. Morii  D:Deleted 1 point. (Mar. 23' 16) M. Morii |
| moonantour                              |             |            | rience of thi   |               |          | о сепретаците. I  | amps are HUL           | REVISIONS  | D. Defected 1 point. (mar. 23 10) M. MOT II                       |
|                                         |             |            |                 |               |          | Order No. 47013   | 19034                  | RE         |                                                                   |
| WI I FOUL I                             | 10.1 1020 / | oraci no.  | 7701010173, I   | COM 140. 1 10 | ,200 /   | O. GO. 110. 47013 | 10007                  |            |                                                                   |
|                                         |             |            |                 | W 1           |          |                   |                        | 3F         | 上<br>国際 コピー: 0 PDF: 1 M.Morii                                     |
|                                         |             |            |                 |               |          |                   |                        | O.E        | Langer → L , ∨ +DF , 1 M, MOFIL                                   |