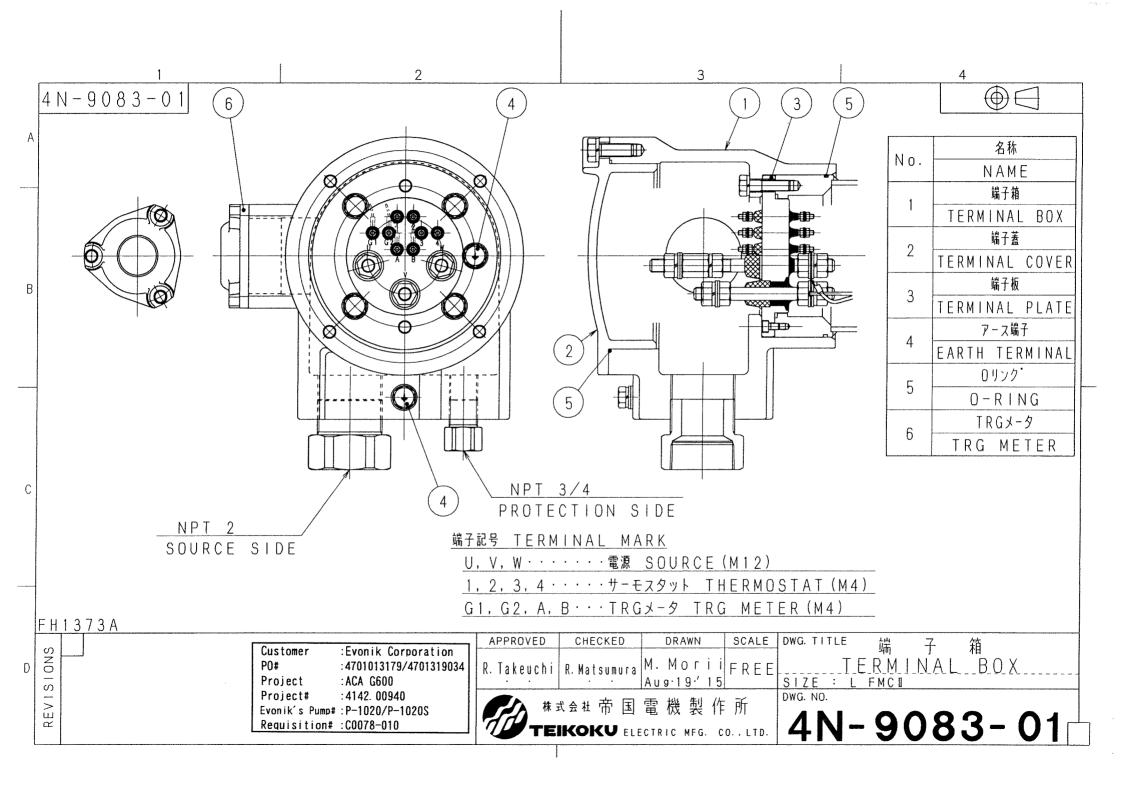

|                                         |             | Ope1       | rating Condit   | ions          |          |                   |                        |            | Materials                                                         |
|-----------------------------------------|-------------|------------|-----------------|---------------|----------|-------------------|------------------------|------------|-------------------------------------------------------------------|
| Total Head                              | (m)         | : 34.3     | Ca              | pacity (L/m   | nin) :   | : 1503            | Casing                 | : S        | CS14(CF-8M 316 SS)                                                |
| local nead                              |             | 01.0       | -               | (m3/          |          | : 90. 2           | Impeller               |            | CS14(CF-8M 316 SS)                                                |
| Suction Pres                            | e (harA)    | : 1.33     | Discharge F     |               |          | : <del></del>     | Adapter                |            | CS14(CF-8M 316 SS)                                                |
| NPSHava.                                | (m)         | : 12.35    | -               |               |          | : 6               | RBH                    |            | US316 (316 SS)                                                    |
| Liquid                                  | (III)       | : AcCH     | 141             | omeq. (       |          | . 0               | Motor Flange           |            | US316L (316L SS)                                                  |
| 1 -                                     | (Dag /Non ) |            | : -2            | /             |          |                   |                        |            |                                                                   |
| Temperature                             |             |            |                 | ,             |          |                   | Stator Can             |            | LLOY C-276                                                        |
| 1                                       |             |            | : 1.02          |               |          |                   | Shaft                  |            | US316 (316 SS)                                                    |
| Viscosity (D                            |             |            | : 6.11          | /             |          |                   | Rotor Can              |            | US316L (316L SS)                                                  |
| Mechanical D                            |             |            | (℃): —          |               |          |                   | Bearing                | : C        | arbon Graphite                                                    |
| Specific Hea                            | t (kJ/(kg·  | K))        | :               | Melting       | Temp.    | (℃):              | Shaft Sleeve           |            |                                                                   |
| Vapor Press.                            | (BarA)      |            | : 0.032         |               |          |                   |                        |            | US316+Stellite(316 SS+Stellite)                                   |
| Solids Name                             |             | :          |                 |               |          |                   | Pump Gasket            |            | SUS316(316 SS)+Grafoil                                            |
| Concentratio                            | n (wt%)     | :          | Particle Siz    | $e (\mu m)$ : |          | S. Gr. :          | Motor Gasket           | : C        | SUS316(316 SS)+Grafoil                                            |
| Flushing or 1                           | Barrier Flu | id : ACA   |                 |               |          |                   | 0-ring                 | : P        | TFE                                                               |
| Liquid/S.Gr.                            | (cP)        | : 1        | / 0.5           |               |          |                   | Mechanical Seal        | : S        | i C+Carbon                                                        |
| Press.                                  | (MPaG)      | : S. P.    | $+ 0.3 \pm 0.$  | 05 Flow       |          | (m3/h) :          |                        |            |                                                                   |
|                                         |             | Pump De    | esign & Const   | ruction       |          |                   |                        |            | Performance Performance                                           |
| p · p                                   | (C) (c)     |            |                 |               | ^        |                   | 7 11 7                 |            |                                                                   |
| Design Press                            |             | : Ear 10.3 | <del>-</del>    |               |          | ,                 | Impeller Type          |            | : CLOSE                                                           |
| Code Applied                            | : None      |            | Name            | plate :       | Engli    | sn                | No. of Stage           |            | : 1                                                               |
| Nozzle Conr                             | ection: A   | SME        | Finish          | : SMOOTH F    | INISH    |                   | 1                      |            |                                                                   |
| Nozzle                                  |             | ating      | Size            | Facin         |          | Position          | Min. Flow (L/m         | in)        | :                                                                 |
| Suction                                 | 150LB       |            | 4"              | RF            |          | END               | Min. Flow (m3/         | h)         | • • • • • • • • • • • • • • • • • • • •                           |
| Discharge                               | 150LB       |            | 3"              | RF            |          | TOP               |                        |            | Cnone Donte                                                       |
| <del> </del>                            | 150LB       |            | 1/2"            | RF            |          | BOTTOM            |                        |            | Spare Parts                                                       |
| Drain                                   | TOULD       |            |                 | INF           |          | OUTTOM            |                        |            |                                                                   |
| Reverse                                 |             |            |                 |               |          |                   |                        |            |                                                                   |
| Jacket Desi                             | gn Press.   | (psi)      | : 125           |               |          |                   |                        |            |                                                                   |
| Utilities                               | Required    | Media      | Condition(Max)  | Flow (Min.)   | (        | Connection        |                        |            |                                                                   |
|                                         | NONE        | <b></b>    |                 |               |          |                   |                        |            |                                                                   |
| Motor                                   | COOLING     | Brine      | -15 °C          | 0.72 m3/h     | NPT 1    | /2                |                        |            | Accessories                                                       |
| Heat Ex./Ext. Circl                     | Cl          | C          |                 | ⊆             | <u>C</u> |                   |                        |            |                                                                   |
| Motor (Stop)                            |             |            |                 |               |          |                   |                        |            |                                                                   |
| *************************************** |             |            |                 |               |          |                   |                        |            |                                                                   |
|                                         |             |            | Customer        |               |          | orporation        |                        |            |                                                                   |
|                                         |             |            | P0#             | : 4701        | 101317   | 79/4701319034     |                        |            |                                                                   |
|                                         |             |            | Project         | : ACA         | G600     |                   |                        | Ve         | endor Drawings and Data                                           |
|                                         |             |            | Project#        | :414          | 2. 009   | 40                | Dimensional Dwg.       | · [C]      | 3E-7473 Allowable Piping                                          |
|                                         |             |            | Evonik's        | Pump# :P-1    |          |                   | Terminal Box           |            | N-9083-01 Forces and Moments : 4N-6993-05                         |
|                                         |             |            | ì               | ion# :C00     |          |                   | Sectional View Dwg.    |            |                                                                   |
|                                         |             |            | Keyuisit        | 1011# . 600   | 10-01    | U                 | · •                    |            |                                                                   |
|                                         |             |            |                 |               |          |                   | Material List          |            | -32842<br>FU 10704                                                |
|                                         |             | Power      | Supply & Drive  | Motor         |          |                   | Est. Performance Curve |            |                                                                   |
| Frame No.                               | : 518       |            |                 |               | Ι        | Outy : Cont       | Connection Diagram     |            |                                                                   |
| Voltage(V)                              | : 460       | Freque     | ncy(Hz) : 60    | Pi            | hase :   |                   | Mechanical Seal        | : 4        | N-4024-15                                                         |
| Output(kW/hp                            |             | -          | Amp. (A) : 55   |               |          | ): 210            | Recommended Spare      | _          |                                                                   |
| Thermal Clas                            |             |            | Method : DIRE   |               | mp. (i   | ., . 210          | Spare Parts List       | : <u>S</u> | <u>C-1044</u>                                                     |
|                                         | : 3600      |            | ction : C.C.    |               | rom D.   | imn Suction)      |                        |            | Other                                                             |
| R. P. M. (rpm)                          |             |            |                 |               |          | •                 |                        |            | ornet                                                             |
| Voltage for pr                          |             |            | Protection      | nevice :      | merm     | iostat D          |                        |            |                                                                   |
| Dry Run Prote                           |             |            |                 |               |          |                   | Special Treatme        | nt         | : None                                                            |
| Terminal Box                            |             | : Stud/Tl  |                 |               |          |                   | Painting Color         |            | : LightGray                                                       |
| Power Cable                             |             | : NPT2     |                 | ble O.D.(Ma   |          | (mm) :            | Rotating Direct        | ion        | -                                                                 |
| Instrument Ca                           |             |            | Ca              | ble 0.D.(Su   | ıp)      | (mm) :            | Monitoring             | J - ••     | : None                                                            |
| ATEX Marking                            | ;           | :          |                 |               |          |                   | Bearing Wear Mo        | nito       |                                                                   |
| Remarks :                               |             |            |                 |               |          |                   | 120017115 hear mo      | 1          | B:Added 1 Point. (Aug. 27' 15) M. Morii                           |
| • T-USA#3853                            | 30          |            |                 |               |          |                   |                        |            | C:Revised 12 points, Added 2 points, Deleted 1 point              |
|                                         |             | ification  | : Class. 1, Div | 2 Gr CED      | T2       |                   |                        | SS         |                                                                   |
|                                         |             |            |                 |               |          | s temperature. I  | Pumne are not          | SIO        | (2016. 3. 14) M. Morii  D:Deleted 1 point. (Mar. 23' 16) M. Morii |
| moonantour                              |             |            | rience of thi   |               |          | о сепретаците. I  | amps are HUL           | REVISIONS  | D. Defected 1 point. (mar. 23 10) M. MOT II                       |
|                                         |             |            |                 |               |          | Order No. 47013   | 19034                  | RE         |                                                                   |
| WI I FOUL I                             | 10.1 1020 / | oraci no.  | 7701010173, I   | COM 140. 1 10 | ,200 /   | O. GO. 110. 47013 | 10007                  |            |                                                                   |
|                                         |             |            |                 | W 1           |          |                   |                        | 3F         | 上<br>国際 コピー: 0 PDF: 1 M.Morii                                     |
|                                         |             |            |                 |               |          |                   |                        | O.E        | Langer → L , ∨ +DF , 1 M, MOFIL                                   |