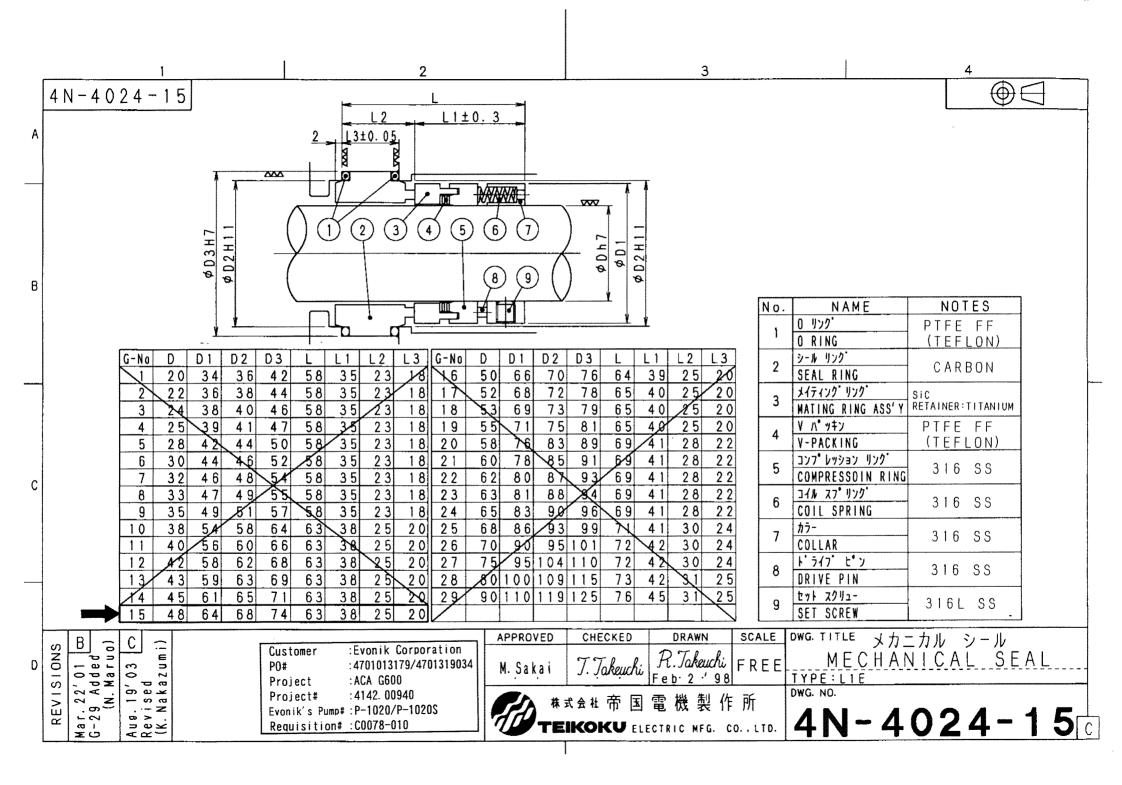

|                                         |             | Ope1       | rating Condit   | ions          |          |                   |                        |            | Materials                                                         |
|-----------------------------------------|-------------|------------|-----------------|---------------|----------|-------------------|------------------------|------------|-------------------------------------------------------------------|
| Total Head                              | (m)         | : 34.3     | Ca              | pacity (L/m   | nin) :   | : 1503            | Casing                 | : S        | CS14(CF-8M 316 SS)                                                |
| local nead                              |             | 01.0       | -               | (m3/          |          | : 90. 2           | Impeller               |            | CS14(CF-8M 316 SS)                                                |
| Suction Pres                            | e (harA)    | : 1.33     | Discharge F     |               |          | : <del></del>     | Adapter                |            | CS14(CF-8M 316 SS)                                                |
| NPSHava.                                | (m)         | : 12.35    | -               |               |          | : 6               | RBH                    |            | US316 (316 SS)                                                    |
| Liquid                                  | (III)       | : AcCH     | 141             | omeq. (       |          | . 0               | Motor Flange           |            | US316L (316L SS)                                                  |
| 1 -                                     | (Dag /Non ) |            | : -2            | /             |          |                   |                        |            |                                                                   |
| Temperature                             |             |            |                 | ,             |          |                   | Stator Can             |            | LLOY C-276                                                        |
| 1                                       |             |            | : 1.02          |               |          |                   | Shaft                  |            | US316 (316 SS)                                                    |
| Viscosity (D                            |             |            | : 6.11          | /             |          |                   | Rotor Can              |            | US316L (316L SS)                                                  |
| Mechanical D                            |             |            | (℃): —          |               |          |                   | Bearing                | : C        | arbon Graphite                                                    |
| Specific Hea                            | t (kJ/(kg·  | K))        | :               | Melting       | Temp.    | (℃):              | Shaft Sleeve           |            |                                                                   |
| Vapor Press.                            | (BarA)      |            | : 0.032         |               |          |                   |                        |            | US316+Stellite(316 SS+Stellite)                                   |
| Solids Name                             |             | :          |                 |               |          |                   | Pump Gasket            |            | SUS316(316 SS)+Grafoil                                            |
| Concentratio                            | n (wt%)     | :          | Particle Siz    | $e (\mu m)$ : |          | S. Gr. :          | Motor Gasket           | : C        | SUS316(316 SS)+Grafoil                                            |
| Flushing or 1                           | Barrier Flu | id : ACA   |                 |               |          |                   | 0-ring                 | : P        | TFE                                                               |
| Liquid/S.Gr.                            | (cP)        | : 1        | / 0.5           |               |          |                   | Mechanical Seal        | : S        | i C+Carbon                                                        |
| Press.                                  | (MPaG)      | : S. P.    | $+ 0.3 \pm 0.$  | 05 Flow       |          | (m3/h) :          |                        |            |                                                                   |
|                                         |             | Pump De    | esign & Const   | ruction       |          |                   |                        |            | Performance Performance                                           |
| p · p                                   | (C) (c)     |            |                 |               | ^        |                   | 7 11 7                 |            |                                                                   |
| Design Press                            |             | : Ear 10.3 | <del>-</del>    |               |          | ,                 | Impeller Type          |            | : CLOSE                                                           |
| Code Applied                            | : None      |            | Name            | plate :       | Engli    | sn                | No. of Stage           |            | : 1                                                               |
| Nozzle Conr                             | ection: A   | SME        | Finish          | : SMOOTH F    | INISH    |                   | 1                      |            |                                                                   |
| Nozzle                                  |             | ating      | Size            | Facin         |          | Position          | Min. Flow (L/m         | in)        | :                                                                 |
| Suction                                 | 150LB       |            | 4"              | RF            |          | END               | Min. Flow (m3/         | h)         | • • • • • • • • • • • • • • • • • • • •                           |
| Discharge                               | 150LB       |            | 3"              | RF            |          | TOP               |                        |            | Cnone Donte                                                       |
| <del> </del>                            | 150LB       |            | 1/2"            | RF            |          | BOTTOM            |                        |            | Spare Parts                                                       |
| Drain                                   | TOULD       |            |                 | INF           |          | OUTTOM            |                        |            |                                                                   |
| Reverse                                 |             |            |                 |               |          |                   |                        |            |                                                                   |
| Jacket Desi                             | gn Press.   | (psi)      | : 125           |               |          |                   |                        |            |                                                                   |
| Utilities                               | Required    | Media      | Condition(Max)  | Flow (Min.)   | (        | Connection        |                        |            |                                                                   |
|                                         | NONE        | <b></b>    |                 |               |          |                   |                        |            |                                                                   |
| Motor                                   | COOLING     | Brine      | -15 °C          | 0.72 m3/h     | NPT 1    | /2                |                        |            | Accessories                                                       |
| Heat Ex./Ext. Circl                     | Cl          | C          |                 | ⊆             | <u>C</u> |                   |                        |            |                                                                   |
| Motor (Stop)                            |             |            |                 |               |          |                   |                        |            |                                                                   |
| *************************************** |             |            |                 |               |          |                   |                        |            |                                                                   |
|                                         |             |            | Customer        |               |          | orporation        |                        |            |                                                                   |
|                                         |             |            | P0#             | : 4701        | 101317   | 79/4701319034     |                        |            |                                                                   |
|                                         |             |            | Project         | : ACA         | G600     |                   |                        | Ve         | endor Drawings and Data                                           |
|                                         |             |            | Project#        | :414          | 2. 009   | 40                | Dimensional Dwg.       | · [C]      | 3E-7473 Allowable Piping                                          |
|                                         |             |            | Evonik's        | Pump# :P-1    |          |                   | Terminal Box           |            | N-9083-01 Forces and Moments : 4N-6993-05                         |
|                                         |             |            | ì               | ion# :C00     |          |                   | Sectional View Dwg.    |            |                                                                   |
|                                         |             |            | Keyuisit        | 1011# . 600   | 10-01    | U                 | · •                    |            |                                                                   |
|                                         |             |            |                 |               |          |                   | Material List          |            | -32842<br>FU 10704                                                |
|                                         |             | Power      | Supply & Drive  | Motor         |          |                   | Est. Performance Curve |            |                                                                   |
| Frame No.                               | : 518       |            |                 |               | Ι        | Outy : Cont       | Connection Diagram     |            |                                                                   |
| Voltage(V)                              | : 460       | Freque     | ncy(Hz) : 60    | Pi            | hase :   |                   | Mechanical Seal        | : 4        | N-4024-15                                                         |
| Output(kW/hp                            |             | -          | Amp. (A) : 55   |               |          | ): 210            | Recommended Spare      | _          |                                                                   |
| Thermal Clas                            |             |            | Method : DIRE   |               | mp. (i   | ., . 210          | Spare Parts List       | : <u>S</u> | <u>C-1044</u>                                                     |
|                                         | : 3600      |            | ction : C.C.    |               | rom D.   | imn Suction)      |                        |            | Other                                                             |
| R. P. M. (rpm)                          |             |            |                 |               |          | •                 |                        |            | ornet                                                             |
| Voltage for pr                          |             |            | Protection      | nevice :      | merm     | iostat D          |                        |            |                                                                   |
| Dry Run Prote                           |             |            |                 |               |          |                   | Special Treatme        | nt         | : None                                                            |
| Terminal Box                            |             | : Stud/Tl  |                 |               |          |                   | Painting Color         |            | : LightGray                                                       |
| Power Cable                             |             | : NPT2     |                 | ble O.D.(Ma   |          | (mm) :            | Rotating Direct        | ion        | -                                                                 |
| Instrument Ca                           |             |            | Ca              | ble 0.D.(Su   | ıp)      | (mm) :            | Monitoring             | J - ••     | : None                                                            |
| ATEX Marking                            | ;           | :          |                 |               |          |                   | Bearing Wear Mo        | nito       |                                                                   |
| Remarks :                               |             |            |                 |               |          |                   | 120017115 hear mo      | 1          | B:Added 1 Point. (Aug. 27' 15) M. Morii                           |
| • T-USA#3853                            | 30          |            |                 |               |          |                   |                        |            | C:Revised 12 points, Added 2 points, Deleted 1 point              |
|                                         |             | ification  | : Class. 1, Div | 2 Gr CED      | T2       |                   |                        | SS         |                                                                   |
|                                         |             |            |                 |               |          | s temperature. I  | Pumne are not          | SIO        | (2016. 3. 14) M. Morii  D:Deleted 1 point. (Mar. 23' 16) M. Morii |
| moonantour                              |             |            | rience of thi   |               |          | о сепретаците. I  | amps are HUL           | REVISIONS  | D. Defected 1 point. (mar. 23 10) M. MOT II                       |
|                                         |             |            |                 |               |          | Order No. 47013   | 19034                  | RE         |                                                                   |
| WI I FOUL I                             | 10.1 1020 / | oraci no.  | 7701010173, I   | COM 140. 1 10 | ,200 /   | O. GO. 110. 47013 | 10007                  |            |                                                                   |
|                                         |             |            |                 | W 1           |          |                   |                        | 3F         | 上<br>国際 コピー: 0 PDF: 1 M.Morii                                     |
|                                         |             |            |                 |               |          |                   |                        | O.E        | Langer → L , ∨ +DF , 1 M, MOFIL                                   |