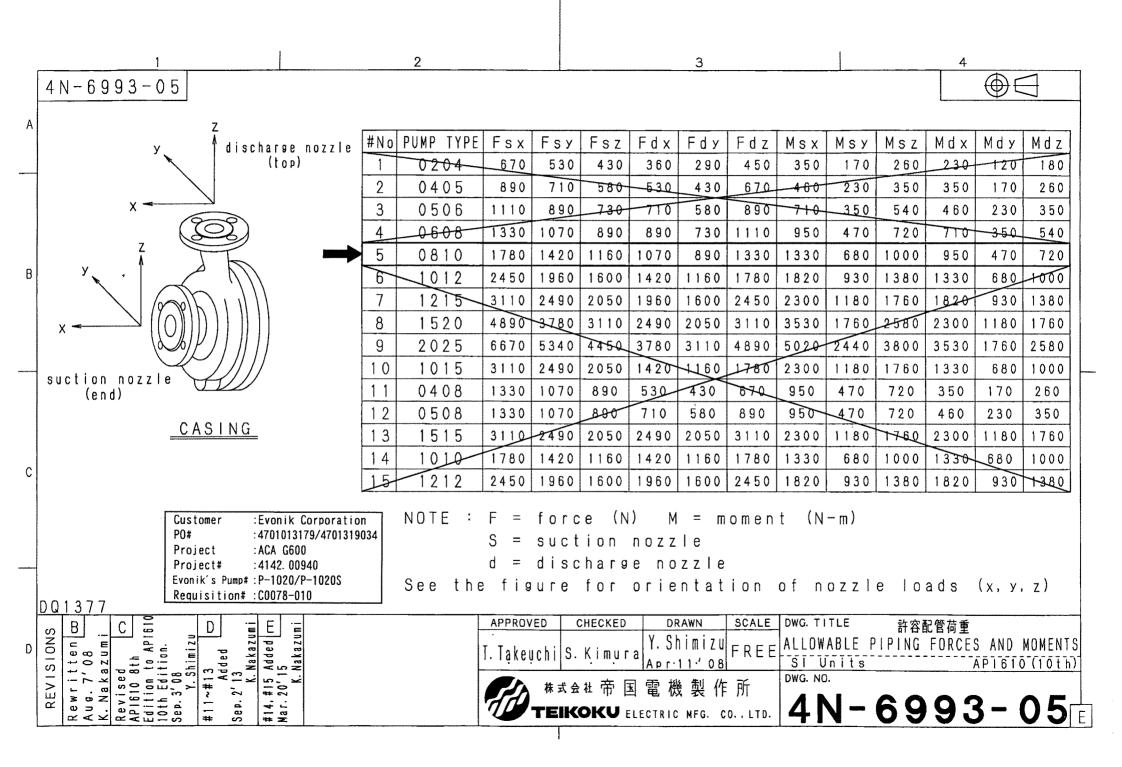

|                                         |             | Ope1       | rating Condit   | ions          |          |                   |                        |            | Materials                                                         |
|-----------------------------------------|-------------|------------|-----------------|---------------|----------|-------------------|------------------------|------------|-------------------------------------------------------------------|
| Total Head                              | (m)         | : 34.3     | Ca              | pacity (L/m   | nin) :   | : 1503            | Casing                 | : S        | CS14(CF-8M 316 SS)                                                |
| local nead                              |             | 01.0       | -               | (m3/          |          | : 90. 2           | Impeller               |            | CS14(CF-8M 316 SS)                                                |
| Suction Pres                            | e (harA)    | : 1.33     | Discharge F     |               |          | : <del></del>     | Adapter                |            | CS14(CF-8M 316 SS)                                                |
| NPSHava.                                | (m)         | : 12.35    | -               |               |          | : 6               | RBH                    |            | US316 (316 SS)                                                    |
| Liquid                                  | (III)       | : AcCH     | 141             | omeq. (       |          | . 0               | Motor Flange           |            | US316L (316L SS)                                                  |
| 1 -                                     | (Dag /Non ) |            | : -2            | /             |          |                   |                        |            |                                                                   |
| Temperature                             |             |            |                 | ,             |          |                   | Stator Can             |            | LLOY C-276                                                        |
| 1                                       |             |            | : 1.02          |               |          |                   | Shaft                  |            | US316 (316 SS)                                                    |
| Viscosity (D                            |             |            | : 6.11          | /             |          |                   | Rotor Can              |            | US316L (316L SS)                                                  |
| Mechanical D                            |             |            | (℃): —          |               |          |                   | Bearing                | : C        | arbon Graphite                                                    |
| Specific Hea                            | t (kJ/(kg·  | K))        | :               | Melting       | Temp.    | (℃):              | Shaft Sleeve           |            |                                                                   |
| Vapor Press.                            | (BarA)      |            | : 0.032         |               |          |                   |                        |            | US316+Stellite(316 SS+Stellite)                                   |
| Solids Name                             |             | :          |                 |               |          |                   | Pump Gasket            |            | SUS316(316 SS)+Grafoil                                            |
| Concentratio                            | n (wt%)     | :          | Particle Siz    | $e (\mu m)$ : |          | S. Gr. :          | Motor Gasket           | : C        | SUS316(316 SS)+Grafoil                                            |
| Flushing or 1                           | Barrier Flu | id : ACA   |                 |               |          |                   | 0-ring                 | : P        | TFE                                                               |
| Liquid/S.Gr.                            | (cP)        | : 1        | / 0.5           |               |          |                   | Mechanical Seal        | : S        | i C+Carbon                                                        |
| Press.                                  | (MPaG)      | : S. P.    | $+ 0.3 \pm 0.$  | 05 Flow       |          | (m3/h) :          |                        |            |                                                                   |
|                                         |             | Pump De    | esign & Const   | ruction       |          |                   |                        |            | Performance Performance                                           |
| p · p                                   | (C) (c)     |            |                 |               | ^        |                   | 7 11 7                 |            |                                                                   |
| Design Press                            |             | : Ear 10.3 | <del>-</del>    |               |          | ,                 | Impeller Type          |            | : CLOSE                                                           |
| Code Applied                            | : None      |            | Name            | plate :       | Engli    | sn                | No. of Stage           |            | : 1                                                               |
| Nozzle Conr                             | ection: A   | SME        | Finish          | : SMOOTH F    | INISH    |                   | 1                      |            |                                                                   |
| Nozzle                                  |             | ating      | Size            | Facin         |          | Position          | Min. Flow (L/m         | in)        | :                                                                 |
| Suction                                 | 150LB       |            | 4"              | RF            |          | END               | Min. Flow (m3/         | h)         | • • • • • • • • • • • • • • • • • • • •                           |
| Discharge                               | 150LB       |            | 3"              | RF            |          | TOP               |                        |            | Cnone Donte                                                       |
| <del> </del>                            | 150LB       |            | 1/2"            | RF            |          | BOTTOM            |                        |            | Spare Parts                                                       |
| Drain                                   | TOULD       |            |                 | INF           |          | OUTTOM            |                        |            |                                                                   |
| Reverse                                 |             |            |                 |               |          |                   |                        |            |                                                                   |
| Jacket Desi                             | gn Press.   | (psi)      | : 125           |               |          |                   |                        |            |                                                                   |
| Utilities                               | Required    | Media      | Condition(Max)  | Flow (Min.)   | (        | Connection        |                        |            |                                                                   |
|                                         | NONE        | <b></b>    |                 |               |          |                   |                        |            |                                                                   |
| Motor                                   | COOLING     | Brine      | -15 °C          | 0.72 m3/h     | NPT 1    | /2                |                        |            | Accessories                                                       |
| Heat Ex./Ext. Circl                     | Cl          | C          |                 | ⊆             | <u>C</u> |                   |                        |            |                                                                   |
| Motor (Stop)                            |             |            |                 |               |          |                   |                        |            |                                                                   |
| *************************************** |             |            |                 |               |          |                   |                        |            |                                                                   |
|                                         |             |            | Customer        |               |          | orporation        |                        |            |                                                                   |
|                                         |             |            | P0#             | : 4701        | 101317   | 79/4701319034     |                        |            |                                                                   |
|                                         |             |            | Project         | : ACA         | G600     |                   |                        | Ve         | endor Drawings and Data                                           |
|                                         |             |            | Project#        | :414          | 2. 009   | 40                | Dimensional Dwg.       | · [C]      | 3E-7473 Allowable Piping                                          |
|                                         |             |            | Evonik's        | Pump# :P-1    |          |                   | Terminal Box           |            | N-9083-01 Forces and Moments : 4N-6993-05                         |
|                                         |             |            | ì               | ion# :C00     |          |                   | Sectional View Dwg.    |            |                                                                   |
|                                         |             |            | Keyuisit        | 1011# . 600   | 10-01    | U                 | · •                    |            |                                                                   |
|                                         |             |            |                 |               |          |                   | Material List          |            | -32842<br>FU 10704                                                |
|                                         |             | Power      | Supply & Drive  | Motor         |          |                   | Est. Performance Curve |            |                                                                   |
| Frame No.                               | : 518       |            |                 |               | Ι        | Outy : Cont       | Connection Diagram     |            |                                                                   |
| Voltage(V)                              | : 460       | Freque     | ncy(Hz) : 60    | Pi            | hase :   |                   | Mechanical Seal        | : 4        | N-4024-15                                                         |
| Output(kW/hp                            |             | -          | Amp. (A) : 55   |               |          | ): 210            | Recommended Spare      | _          |                                                                   |
| Thermal Clas                            |             |            | Method : DIRE   |               | mp. (i   | ., . 210          | Spare Parts List       | : <u>S</u> | <u>C-1044</u>                                                     |
|                                         | : 3600      |            | ction : C.C.    |               | rom D.   | imn Suction)      |                        |            | Other                                                             |
| R. P. M. (rpm)                          |             |            |                 |               |          | •                 |                        |            | ornet                                                             |
| Voltage for pr                          |             |            | Protection      | nevice :      | merm     | iostat D          |                        |            |                                                                   |
| Dry Run Prote                           |             |            |                 |               |          |                   | Special Treatme        | nt         | : None                                                            |
| Terminal Box                            |             | : Stud/Tl  |                 |               |          |                   | Painting Color         |            | : LightGray                                                       |
| Power Cable                             |             | : NPT2     |                 | ble O.D.(Ma   |          | (mm) :            | Rotating Direct        | ion        | -                                                                 |
| Instrument Ca                           |             |            | Ca              | ble 0.D.(Su   | ıp)      | (mm) :            | Monitoring             | J - ••     | : None                                                            |
| ATEX Marking                            | ;           | :          |                 |               |          |                   | Bearing Wear Mo        | nito       |                                                                   |
| Remarks :                               |             |            |                 |               |          |                   | 120017115 hear mo      | 1          | B:Added 1 Point. (Aug. 27' 15) M. Morii                           |
| • T-USA#3853                            | 30          |            |                 |               |          |                   |                        |            | C:Revised 12 points, Added 2 points, Deleted 1 point              |
|                                         |             | ification  | : Class. 1, Div | 2 Gr CED      | T2       |                   |                        | SS         |                                                                   |
|                                         |             |            |                 |               |          | s temperature. I  | Pumne are not          | SIO        | (2016. 3. 14) M. Morii  D:Deleted 1 point. (Mar. 23' 16) M. Morii |
| moonantour                              |             |            | rience of thi   |               |          | о сепретаците. I  | amps are HUL           | REVISIONS  | D. Defected 1 point. (mar. 23 10) M. MOT II                       |
|                                         |             |            |                 |               |          | Order No. 47013   | 19034                  | RE         |                                                                   |
| WI I FOUL I                             | 10.1 1020 / | oraci no.  | 7701010173, I   | COM 140. 1 10 | ,200 /   | O. GO. 110. 47013 | 10007                  |            |                                                                   |
|                                         |             |            |                 | W 1           |          |                   |                        | 3F         | 上<br>国際 コピー: 0 PDF: 1 M.Morii                                     |
|                                         |             |            |                 |               |          |                   |                        | O.E        | Langer → L , ∨ +DF , 1 M, MOFIL                                   |