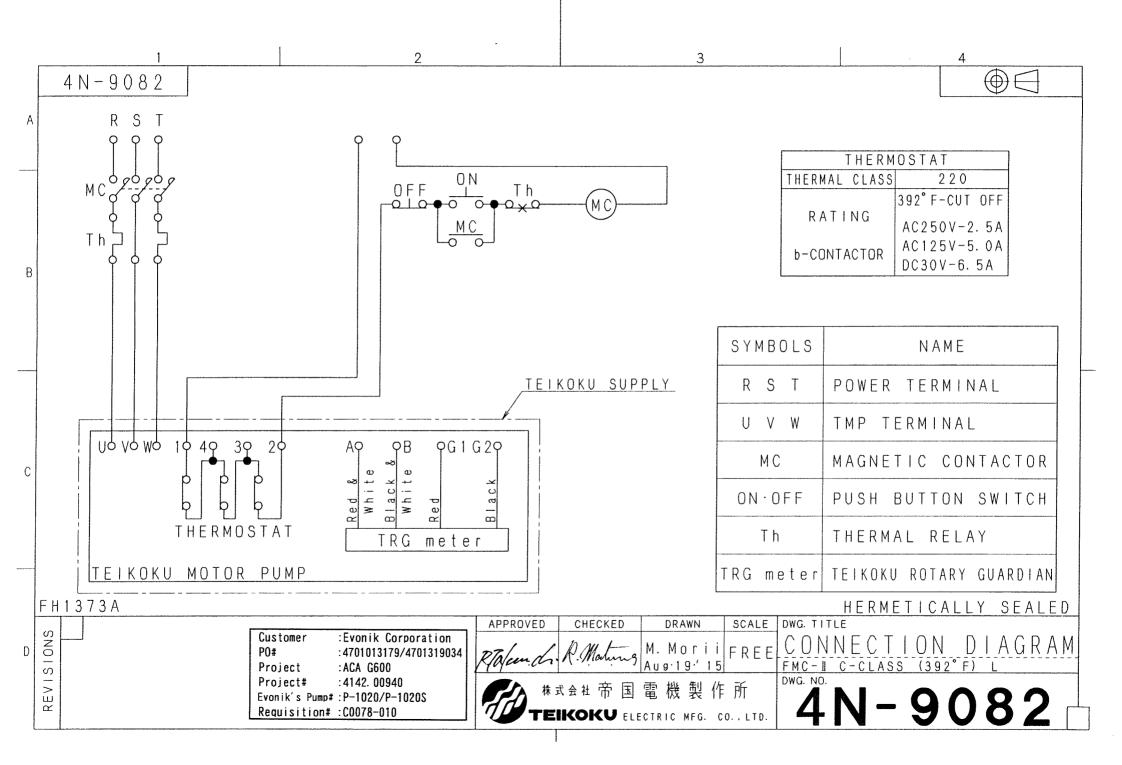

|                                         |             | Ope1       | rating Condit   | ions          |          |                   |                        |            | Materials                                                         |
|-----------------------------------------|-------------|------------|-----------------|---------------|----------|-------------------|------------------------|------------|-------------------------------------------------------------------|
| Total Head                              | (m)         | : 34.3     | Ca              | pacity (L/m   | nin) :   | : 1503            | Casing                 | : S        | CS14(CF-8M 316 SS)                                                |
| local nead                              |             | 01.0       | -               | (m3/          |          | : 90. 2           | Impeller               |            | CS14(CF-8M 316 SS)                                                |
| Suction Pres                            | e (harA)    | : 1.33     | Discharge F     |               |          | : <del></del>     | Adapter                |            | CS14(CF-8M 316 SS)                                                |
| NPSHava.                                | (m)         | : 12.35    | -               |               |          | : 6               | RBH                    |            | US316 (316 SS)                                                    |
| Liquid                                  | (III)       | : AcCH     | 141             | omeq. (       |          | . 0               | Motor Flange           |            | US316L (316L SS)                                                  |
| 1 -                                     | (Dag /Non ) |            | : -2            | /             |          |                   |                        |            |                                                                   |
| Temperature                             |             |            |                 | ,             |          |                   | Stator Can             |            | LLOY C-276                                                        |
| 1                                       |             |            | : 1.02          |               |          |                   | Shaft                  |            | US316 (316 SS)                                                    |
| Viscosity (D                            |             |            | : 6.11          | /             |          |                   | Rotor Can              |            | US316L (316L SS)                                                  |
| Mechanical D                            |             |            | (℃): —          |               |          |                   | Bearing                | : C        | arbon Graphite                                                    |
| Specific Hea                            | t (kJ/(kg·  | K))        | :               | Melting       | Temp.    | (℃):              | Shaft Sleeve           |            |                                                                   |
| Vapor Press.                            | (BarA)      |            | : 0.032         |               |          |                   |                        |            | US316+Stellite(316 SS+Stellite)                                   |
| Solids Name                             |             | :          |                 |               |          |                   | Pump Gasket            |            | SUS316(316 SS)+Grafoil                                            |
| Concentratio                            | n (wt%)     | :          | Particle Siz    | $e (\mu m)$ : |          | S. Gr. :          | Motor Gasket           | : C        | SUS316(316 SS)+Grafoil                                            |
| Flushing or 1                           | Barrier Flu | id : ACA   |                 |               |          |                   | 0-ring                 | : P        | TFE                                                               |
| Liquid/S.Gr.                            | (cP)        | : 1        | / 0.5           |               |          |                   | Mechanical Seal        | : S        | i C+Carbon                                                        |
| Press.                                  | (MPaG)      | : S. P.    | $+ 0.3 \pm 0.$  | 05 Flow       |          | (m3/h) :          |                        |            |                                                                   |
|                                         |             | Pump De    | esign & Const   | ruction       |          |                   |                        |            | Performance Performance                                           |
| p · p                                   | (C) (c)     |            |                 |               | ^        |                   | 7 11 7                 |            |                                                                   |
| Design Press                            |             | : Ear 10.3 | <del>-</del>    |               |          | ,                 | Impeller Type          |            | : CLOSE                                                           |
| Code Applied                            | : None      |            | Name            | plate :       | Engli    | sn                | No. of Stage           |            | : 1                                                               |
| Nozzle Conr                             | ection: A   | SME        | Finish          | : SMOOTH F    | INISH    |                   | 1                      |            |                                                                   |
| Nozzle                                  |             | ating      | Size            | Facin         |          | Position          | Min. Flow (L/m         | in)        | :                                                                 |
| Suction                                 | 150LB       |            | 4"              | RF            |          | END               | Min. Flow (m3/         | h)         | • • • • • • • • • • • • • • • • • • • •                           |
| Discharge                               | 150LB       |            | 3"              | RF            |          | TOP               |                        |            | Cnone Donte                                                       |
| <del> </del>                            | 150LB       |            | 1/2"            | RF            |          | BOTTOM            |                        |            | Spare Parts                                                       |
| Drain                                   | TOULD       |            |                 | INF           |          | OUTTOM            |                        |            |                                                                   |
| Reverse                                 |             |            |                 |               |          |                   |                        |            |                                                                   |
| Jacket Desi                             | gn Press.   | (psi)      | : 125           |               |          |                   |                        |            |                                                                   |
| Utilities                               | Required    | Media      | Condition(Max)  | Flow (Min.)   | (        | Connection        |                        |            |                                                                   |
|                                         | NONE        | <b></b>    |                 |               |          |                   |                        |            |                                                                   |
| Motor                                   | COOLING     | Brine      | -15 °C          | 0.72 m3/h     | NPT 1    | /2                |                        |            | Accessories                                                       |
| Heat Ex./Ext. Circl                     | Cl          | C          |                 | ⊆             | <u>C</u> |                   |                        |            |                                                                   |
| Motor (Stop)                            |             |            |                 |               |          |                   |                        |            |                                                                   |
| *************************************** |             |            |                 |               |          |                   |                        |            |                                                                   |
|                                         |             |            | Customer        |               |          | orporation        |                        |            |                                                                   |
|                                         |             |            | P0#             | : 4701        | 101317   | 79/4701319034     |                        |            |                                                                   |
|                                         |             |            | Project         | : ACA         | G600     |                   |                        | Ve         | endor Drawings and Data                                           |
|                                         |             |            | Project#        | :414          | 2. 009   | 40                | Dimensional Dwg.       | · [C]      | 3E-7473 Allowable Piping                                          |
|                                         |             |            | Evonik's        | Pump# :P-1    |          |                   | Terminal Box           |            | N-9083-01 Forces and Moments : 4N-6993-05                         |
|                                         |             |            | ì               | ion# :C00     |          |                   | Sectional View Dwg.    |            |                                                                   |
|                                         |             |            | Keyuisit        | 1011# . 600   | 10-01    | U                 | · •                    |            |                                                                   |
|                                         |             |            |                 |               |          |                   | Material List          |            | -32842<br>FU 10704                                                |
|                                         |             | Power      | Supply & Drive  | Motor         |          |                   | Est. Performance Curve |            |                                                                   |
| Frame No.                               | : 518       |            |                 |               | Ι        | Outy : Cont       | Connection Diagram     |            |                                                                   |
| Voltage(V)                              | : 460       | Freque     | ncy(Hz) : 60    | Pi            | hase :   |                   | Mechanical Seal        | : 4        | N-4024-15                                                         |
| Output(kW/hp                            |             | -          | Amp. (A) : 55   |               |          | ): 210            | Recommended Spare      | _          |                                                                   |
| Thermal Clas                            |             |            | Method : DIRE   |               | mp. (i   | ., . 210          | Spare Parts List       | : <u>S</u> | <u>C-1044</u>                                                     |
|                                         | : 3600      |            | ction : C.C.    |               | rom D.   | imn Suction)      |                        |            | Other                                                             |
| R. P. M. (rpm)                          |             |            |                 |               |          | •                 |                        |            | ornet                                                             |
| Voltage for pr                          |             |            | Protection      | nevice :      | merm     | iostat D          |                        |            |                                                                   |
| Dry Run Prote                           |             |            |                 |               |          |                   | Special Treatme        | nt         | : None                                                            |
| Terminal Box                            |             | : Stud/Tl  |                 |               |          |                   | Painting Color         |            | : LightGray                                                       |
| Power Cable                             |             | : NPT2     |                 | ble O.D.(Ma   |          | (mm) :            | Rotating Direct        | ion        | -                                                                 |
| Instrument Ca                           |             |            | Ca              | ble 0.D.(Su   | ıp)      | (mm) :            | Monitoring             | J - ••     | : None                                                            |
| ATEX Marking                            | ;           | :          |                 |               |          |                   | Bearing Wear Mo        | nito       |                                                                   |
| Remarks :                               |             |            |                 |               |          |                   | 120017115 hear mo      | 1          | B:Added 1 Point. (Aug. 27' 15) M. Morii                           |
| • T-USA#3853                            | 30          |            |                 |               |          |                   |                        |            | C:Revised 12 points, Added 2 points, Deleted 1 point              |
|                                         |             | ification  | : Class. 1, Div | 2 Gr CED      | T2       |                   |                        | SS         |                                                                   |
|                                         |             |            |                 |               |          | s temperature. I  | Pumne are not          | SIO        | (2016. 3. 14) M. Morii  D:Deleted 1 point. (Mar. 23' 16) M. Morii |
| moonantour                              |             |            | rience of thi   |               |          | о сепретаците. I  | amps are HUL           | REVISIONS  | D. Defected 1 point. (mar. 23 10) M. MOT II                       |
|                                         |             |            |                 |               |          | Order No. 47013   | 19034                  | RE         |                                                                   |
| WI I FOUL I                             | 10.1 1020 / | oraci no.  | 7701010173, I   | COM 140. 1 10 | ,200 /   | O. GO. 110. 47013 | 10007                  |            |                                                                   |
|                                         |             |            |                 | W 1           |          |                   |                        | 3F         | 上<br>国際 コピー: 0 PDF: 1 M.Morii                                     |
|                                         |             |            |                 |               |          |                   |                        | O.E        | Langer → L , ∨ +DF , 1 M, MOFIL                                   |