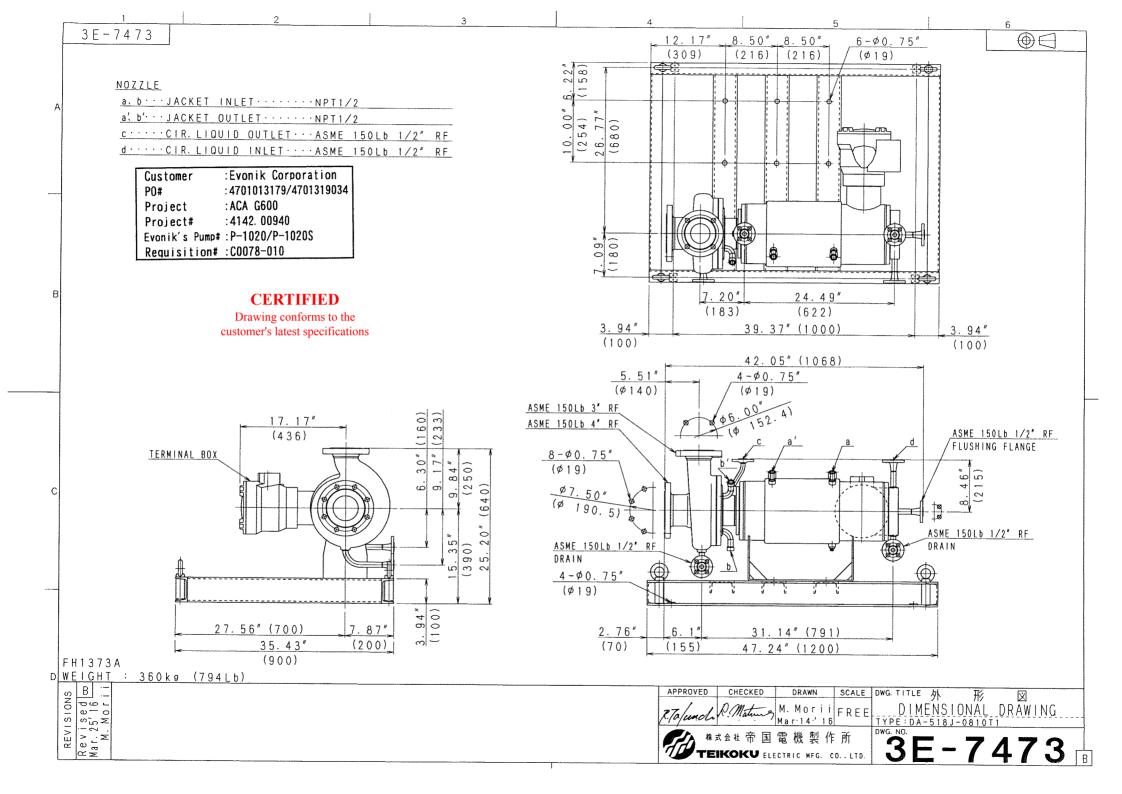

|                                         |             | Ope1       | rating Condit   | ions          |          |                   |                        |            | Materials                                                         |
|-----------------------------------------|-------------|------------|-----------------|---------------|----------|-------------------|------------------------|------------|-------------------------------------------------------------------|
| Total Head                              | (m)         | : 34.3     | Ca              | pacity (L/m   | nin) :   | : 1503            | Casing                 | : S        | CS14(CF-8M 316 SS)                                                |
| local nead                              |             | 01.0       | -               | (m3/          |          | : 90. 2           | Impeller               |            | CS14(CF-8M 316 SS)                                                |
| Suction Pres                            | e (harA)    | : 1.33     | Discharge F     |               |          | : <del></del>     | Adapter                |            | CS14(CF-8M 316 SS)                                                |
| NPSHava.                                | (m)         | : 12.35    | -               |               |          | : 6               | RBH                    |            | US316 (316 SS)                                                    |
| Liquid                                  | (III)       | : AcCH     | 141             | omeq. (       |          | . 0               | Motor Flange           |            | US316L (316L SS)                                                  |
| 1 -                                     | (Dag /Non ) |            | : -2            | /             |          |                   |                        |            |                                                                   |
| Temperature                             |             |            |                 | ,             |          |                   | Stator Can             |            | LLOY C-276                                                        |
| 1                                       |             |            | : 1.02          |               |          |                   | Shaft                  |            | US316 (316 SS)                                                    |
| Viscosity (D                            |             |            | : 6.11          | /             |          |                   | Rotor Can              |            | US316L (316L SS)                                                  |
| Mechanical D                            |             |            | (℃): —          |               |          |                   | Bearing                | : C        | arbon Graphite                                                    |
| Specific Hea                            | t (kJ/(kg·  | K))        | :               | Melting       | Temp.    | (℃):              | Shaft Sleeve           |            |                                                                   |
| Vapor Press.                            | (BarA)      |            | : 0.032         |               |          |                   |                        |            | US316+Stellite(316 SS+Stellite)                                   |
| Solids Name                             |             | :          |                 |               |          |                   | Pump Gasket            |            | SUS316(316 SS)+Grafoil                                            |
| Concentratio                            | n (wt%)     | :          | Particle Siz    | $e (\mu m)$ : |          | S. Gr. :          | Motor Gasket           | : C        | SUS316(316 SS)+Grafoil                                            |
| Flushing or 1                           | Barrier Flu | id : ACA   |                 |               |          |                   | 0-ring                 | : P        | TFE                                                               |
| Liquid/S.Gr.                            | (cP)        | : 1        | / 0.5           |               |          |                   | Mechanical Seal        | : S        | i C+Carbon                                                        |
| Press.                                  | (MPaG)      | : S. P.    | $+ 0.3 \pm 0.$  | 05 Flow       |          | (m3/h) :          |                        |            |                                                                   |
|                                         |             | Pump De    | esign & Const   | ruction       |          |                   |                        |            | Performance Performance                                           |
| p · p                                   | (C) (c)     |            |                 |               | ^        |                   | 7 11 7                 |            |                                                                   |
| Design Press                            |             | : Ear 10.3 | <del>-</del>    |               |          | ,                 | Impeller Type          |            | : CLOSE                                                           |
| Code Applied                            | : None      |            | Name            | plate :       | Engli    | sn                | No. of Stage           |            | : 1                                                               |
| Nozzle Conr                             | ection: A   | SME        | Finish          | : SMOOTH F    | INISH    |                   | 1                      |            |                                                                   |
| Nozzle                                  |             | ating      | Size            | Facin         |          | Position          | Min. Flow (L/m         | in)        | :                                                                 |
| Suction                                 | 150LB       |            | 4"              | RF            |          | END               | Min. Flow (m3/         | h)         | • • • • • • • • • • • • • • • • • • • •                           |
| Discharge                               | 150LB       |            | 3"              | RF            |          | TOP               |                        |            | Cnone Donte                                                       |
| <del> </del>                            | 150LB       |            | 1/2"            | RF            |          | BOTTOM            |                        |            | Spare Parts                                                       |
| Drain                                   | TOULD       |            |                 | INF           |          | OUTTOM            |                        |            |                                                                   |
| Reverse                                 |             |            |                 |               |          |                   |                        |            |                                                                   |
| Jacket Desi                             | gn Press.   | (psi)      | : 125           |               |          |                   |                        |            |                                                                   |
| Utilities                               | Required    | Media      | Condition(Max)  | Flow (Min.)   | (        | Connection        |                        |            |                                                                   |
|                                         | NONE        | <b></b>    |                 |               |          |                   |                        |            |                                                                   |
| Motor                                   | COOLING     | Brine      | -15 °C          | 0.72 m3/h     | NPT 1    | /2                |                        |            | Accessories                                                       |
| Heat Ex./Ext. Circl                     | Cl          | C          |                 | ⊆             | <u>C</u> |                   |                        |            |                                                                   |
| Motor (Stop)                            |             |            |                 |               |          |                   |                        |            |                                                                   |
| *************************************** |             |            |                 |               |          |                   |                        |            |                                                                   |
|                                         |             |            | Customer        |               |          | orporation        |                        |            |                                                                   |
|                                         |             |            | P0#             | : 4701        | 101317   | 79/4701319034     |                        |            |                                                                   |
|                                         |             |            | Project         | : ACA         | G600     |                   |                        | Ve         | endor Drawings and Data                                           |
|                                         |             |            | Project#        | :414          | 2. 009   | 40                | Dimensional Dwg.       | · [C]      | 3E-7473 Allowable Piping                                          |
|                                         |             |            | Evonik's        | Pump# :P-1    |          |                   | Terminal Box           |            | N-9083-01 Forces and Moments : 4N-6993-05                         |
|                                         |             |            | ì               | ion# :C00     |          |                   | Sectional View Dwg.    |            |                                                                   |
|                                         |             |            | Keyuisit        | 1011# . 600   | 10-01    | U                 | · •                    |            |                                                                   |
|                                         |             |            |                 |               |          |                   | Material List          |            | -32842<br>FU 10704                                                |
|                                         |             | Power      | Supply & Drive  | Motor         |          |                   | Est. Performance Curve |            |                                                                   |
| Frame No.                               | : 518       |            |                 |               | Ι        | Outy : Cont       | Connection Diagram     |            |                                                                   |
| Voltage(V)                              | : 460       | Freque     | ncy(Hz) : 60    | Pi            | hase :   |                   | Mechanical Seal        | : 4        | N-4024-15                                                         |
| Output(kW/hp                            |             | -          | Amp. (A) : 55   |               |          | ): 210            | Recommended Spare      | _          |                                                                   |
| Thermal Clas                            |             |            | Method : DIRE   |               | mp. (i   | ., . 210          | Spare Parts List       | : <u>S</u> | <u>C-1044</u>                                                     |
|                                         | : 3600      |            | ction : C.C.    |               | rom D.   | imn Suction)      |                        |            | Other                                                             |
| R. P. M. (rpm)                          |             |            |                 |               |          | •                 |                        |            | ornet                                                             |
| Voltage for pr                          |             |            | Protection      | nevice :      | merm     | iostat D          |                        |            |                                                                   |
| Dry Run Prote                           |             |            |                 |               |          |                   | Special Treatme        | nt         | : None                                                            |
| Terminal Box                            |             | : Stud/Tl  |                 |               |          |                   | Painting Color         |            | : LightGray                                                       |
| Power Cable                             |             | : NPT2     |                 | ble O.D.(Ma   |          | (mm) :            | Rotating Direct        | ion        | -                                                                 |
| Instrument Ca                           |             |            | Ca              | ble 0.D.(Su   | ıp)      | (mm) :            | Monitoring             | J - ••     | : None                                                            |
| ATEX Marking                            | ;           | :          |                 |               |          |                   | Bearing Wear Mo        | nito       |                                                                   |
| Remarks :                               |             |            |                 |               |          |                   | 120017115 hear mo      | 1          | B:Added 1 Point. (Aug. 27' 15) M. Morii                           |
| • T-USA#3853                            | 30          |            |                 |               |          |                   |                        |            | C:Revised 12 points, Added 2 points, Deleted 1 point              |
|                                         |             | ification  | : Class. 1, Div | 2 Gr CED      | T2       |                   |                        | SS         |                                                                   |
|                                         |             |            |                 |               |          | s temperature. I  | Pumne are not          | SIO        | (2016. 3. 14) M. Morii  D:Deleted 1 point. (Mar. 23' 16) M. Morii |
| moonantour                              |             |            | rience of thi   |               |          | о сепретаците. I  | amps are HUL           | REVISIONS  | D. Defected 1 point. (mar. 23 10) M. MOT II                       |
|                                         |             |            |                 |               |          | Order No. 47013   | 19034                  | RE         |                                                                   |
| WI I FOUL I                             | 10.1 1020 / | oraci no.  | 7701010173, I   | COM 140. 1 10 | ,200 /   | O. GO. 110. 47013 | 10007                  |            |                                                                   |
|                                         |             |            |                 | W 1           |          |                   |                        | 3F         | 上<br>国際 コピー: 0 PDF: 1 M.Morii                                     |
|                                         |             |            |                 |               |          |                   |                        | O.E        | Langer → L , ∨ +DF , 1 M, MOFIL                                   |

PRÖJECT: ACA G60Ó PROJECT#: 4142.00940 EVONIK'S PUMP#: P-1020/P-1020S REQUISITION#: CO078-010 WEIGHT: 1120 LBS. PUMP AND HEAT EXCHANGER WILL HAVE 2" OF CELLULAR GLASS INSULATION.

UNLESS OTHERWISE STATED,

-ALL UNITS IN INCHES DIMS. IN BRACKETS ARE IN mm

-DIMS. MARKED \* ARE ±1/16 [±2]

-ALL OTHER DIMS. ARE ±1/4 [±6]

-ANGLE DIMS. ARE ±5

S.O.25375 ADD CUSTOMER COMMENTS

NO. & PRO. NO. REVISIONS

BY PROCUMENTS

UNLESS OTHERWISE STATED,