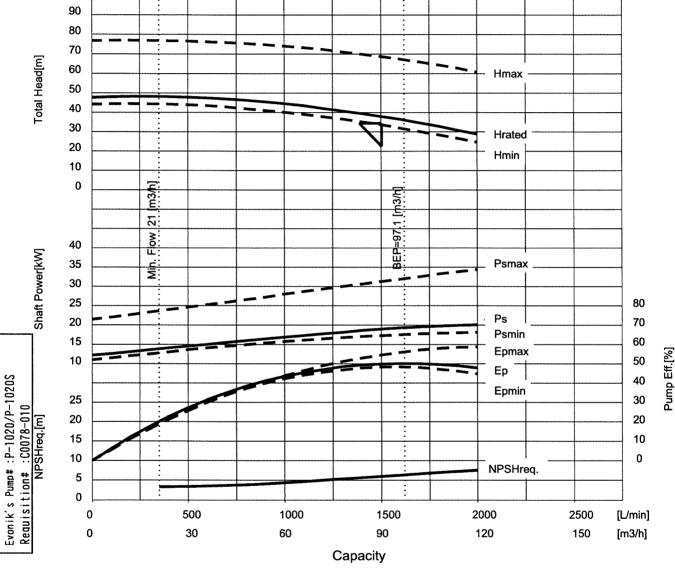

|                                         |             | Ope1       | rating Condit   | ions          |          |                   |                        |            | Materials                                                         |
|-----------------------------------------|-------------|------------|-----------------|---------------|----------|-------------------|------------------------|------------|-------------------------------------------------------------------|
| Total Head                              | (m)         | : 34.3     | Ca              | pacity (L/m   | nin) :   | : 1503            | Casing                 | : S        | CS14(CF-8M 316 SS)                                                |
| local nead                              |             | 01.0       | -               | (m3/          |          | : 90. 2           | Impeller               |            | CS14(CF-8M 316 SS)                                                |
| Suction Pres                            | e (harA)    | : 1.33     | Discharge F     |               |          | : <del></del>     | Adapter                |            | CS14(CF-8M 316 SS)                                                |
| NPSHava.                                | (m)         | : 12.35    | -               |               |          | : 6               | RBH                    |            | US316 (316 SS)                                                    |
| Liquid                                  | (III)       | : AcCH     | 141             | omeq. (       |          | . 0               | Motor Flange           |            | US316L (316L SS)                                                  |
| 1 -                                     | (Dag /Non ) |            | : -2            | /             |          |                   |                        |            |                                                                   |
| Temperature                             |             |            |                 | ,             |          |                   | Stator Can             |            | LLOY C-276                                                        |
| 1                                       |             |            | : 1.02          |               |          |                   | Shaft                  |            | US316 (316 SS)                                                    |
| Viscosity (D                            |             |            | : 6.11          | /             |          |                   | Rotor Can              |            | US316L (316L SS)                                                  |
| Mechanical D                            |             |            | (℃): —          |               |          |                   | Bearing                | : C        | arbon Graphite                                                    |
| Specific Hea                            | t (kJ/(kg·  | K))        | :               | Melting       | Temp.    | (℃):              | Shaft Sleeve           |            |                                                                   |
| Vapor Press.                            | (BarA)      |            | : 0.032         |               |          |                   |                        |            | US316+Stellite(316 SS+Stellite)                                   |
| Solids Name                             |             | :          |                 |               |          |                   | Pump Gasket            |            | SUS316(316 SS)+Grafoil                                            |
| Concentratio                            | n (wt%)     | :          | Particle Siz    | $e (\mu m)$ : |          | S. Gr. :          | Motor Gasket           | : C        | SUS316(316 SS)+Grafoil                                            |
| Flushing or 1                           | Barrier Flu | id : ACA   |                 |               |          |                   | 0-ring                 | : P        | TFE                                                               |
| Liquid/S.Gr.                            | (cP)        | : 1        | / 0.5           |               |          |                   | Mechanical Seal        | : S        | i C+Carbon                                                        |
| Press.                                  | (MPaG)      | : S. P.    | $+ 0.3 \pm 0.$  | 05 Flow       |          | (m3/h) :          |                        |            |                                                                   |
|                                         |             | Pump De    | esign & Const   | ruction       |          |                   |                        |            | Performance Performance                                           |
| p · p                                   | (C) (c)     |            |                 |               | ^        |                   | 7 11 7                 |            |                                                                   |
| Design Press                            |             | : Ear 10.3 | <del>-</del>    |               |          | ,                 | Impeller Type          |            | : CLOSE                                                           |
| Code Applied                            | : None      |            | Name            | plate :       | Engli    | sn                | No. of Stage           |            | : 1                                                               |
| Nozzle Conr                             | ection: A   | SME        | Finish          | : SMOOTH F    | INISH    |                   | 1                      |            |                                                                   |
| Nozzle                                  |             | ating      | Size            | Facin         |          | Position          | Min. Flow (L/m         | in)        | :                                                                 |
| Suction                                 | 150LB       |            | 4"              | RF            |          | END               | Min. Flow (m3/         | h)         | • • • • • • • • • • • • • • • • • • • •                           |
| Discharge                               | 150LB       |            | 3"              | RF            |          | TOP               |                        |            | Cnone Donte                                                       |
| <del> </del>                            | 150LB       |            | 1/2"            | RF            |          | BOTTOM            |                        |            | Spare Parts                                                       |
| Drain                                   | TOULD       |            |                 | INF           |          | OUTTOM            |                        |            |                                                                   |
| Reverse                                 |             |            |                 |               |          |                   |                        |            |                                                                   |
| Jacket Desi                             | gn Press.   | (psi)      | : 125           |               |          |                   |                        |            |                                                                   |
| Utilities                               | Required    | Media      | Condition(Max)  | Flow (Min.)   | (        | Connection        |                        |            |                                                                   |
|                                         | NONE        | <b></b>    |                 |               |          |                   |                        |            |                                                                   |
| Motor                                   | COOLING     | Brine      | -15 °C          | 0.72 m3/h     | NPT 1    | /2                |                        |            | Accessories                                                       |
| Heat Ex./Ext. Circl                     | Cl          | C          |                 | ⊆             | <u>C</u> |                   |                        |            |                                                                   |
| Motor (Stop)                            |             |            |                 |               |          |                   |                        |            |                                                                   |
| *************************************** |             |            |                 |               |          |                   |                        |            |                                                                   |
|                                         |             |            | Customer        |               |          | orporation        |                        |            |                                                                   |
|                                         |             |            | P0#             | : 4701        | 101317   | 79/4701319034     |                        |            |                                                                   |
|                                         |             |            | Project         | : ACA         | G600     |                   |                        | Ve         | endor Drawings and Data                                           |
|                                         |             |            | Project#        | :414          | 2. 009   | 40                | Dimensional Dwg.       | · [C]      | 3E-7473 Allowable Piping                                          |
|                                         |             |            | Evonik's        | Pump# :P-1    |          |                   | Terminal Box           |            | N-9083-01 Forces and Moments : 4N-6993-05                         |
|                                         |             |            | ì               | ion# :C00     |          |                   | Sectional View Dwg.    |            |                                                                   |
|                                         |             |            | Keyuisit        | 1011# . 600   | 10-01    | U                 | · •                    |            |                                                                   |
|                                         |             |            |                 |               |          |                   | Material List          |            | -32842<br>FU 10704                                                |
|                                         |             | Power      | Supply & Drive  | Motor         |          |                   | Est. Performance Curve |            |                                                                   |
| Frame No.                               | : 518       |            |                 |               | Ι        | Outy : Cont       | Connection Diagram     |            |                                                                   |
| Voltage(V)                              | : 460       | Freque     | ncy(Hz) : 60    | Pi            | hase :   |                   | Mechanical Seal        | : 4        | N-4024-15                                                         |
| Output(kW/hp                            |             | -          | Amp. (A) : 55   |               |          | ): 210            | Recommended Spare      | _          |                                                                   |
| Thermal Clas                            |             |            | Method : DIRE   |               | mp. (i   | ., . 210          | Spare Parts List       | : <u>S</u> | <u>C-1044</u>                                                     |
|                                         | : 3600      |            | ction : C.C.    |               | rom D.   | imn Suction)      |                        |            | Other                                                             |
| R. P. M. (rpm)                          |             |            |                 |               |          | •                 |                        |            | ornet                                                             |
| Voltage for pr                          |             |            | Protection      | nevice :      | merm     | iostat D          |                        |            |                                                                   |
| Dry Run Prote                           |             |            |                 |               |          |                   | Special Treatme        | nt         | : None                                                            |
| Terminal Box                            |             | : Stud/Tl  |                 |               |          |                   | Painting Color         |            | : LightGray                                                       |
| Power Cable                             |             | : NPT2     |                 | ble O.D.(Ma   |          | (mm) :            | Rotating Direct        | ion        | -                                                                 |
| Instrument Ca                           |             |            | Ca              | ble 0.D.(Su   | ıp)      | (mm) :            | Monitoring             | J - ••     | : None                                                            |
| ATEX Marking                            | ;           | :          |                 |               |          |                   | Bearing Wear Mo        | nito       |                                                                   |
| Remarks :                               |             |            |                 |               |          |                   | 120017115 hear mo      | 1          | B:Added 1 Point. (Aug. 27' 15) M. Morii                           |
| • T-USA#3853                            | 30          |            |                 |               |          |                   |                        |            | C:Revised 12 points, Added 2 points, Deleted 1 point              |
|                                         |             | ification  | : Class. 1, Div | 2 Gr CED      | T2       |                   |                        | SS         |                                                                   |
|                                         |             |            |                 |               |          | s temperature. I  | Pumne are not          | SIO        | (2016. 3. 14) M. Morii  D:Deleted 1 point. (Mar. 23' 16) M. Morii |
| moonantour                              |             |            | rience of thi   |               |          | о сепретаците. I  | amps are HUL           | REVISIONS  | D. Defected 1 point. (mar. 23 10) M. MOT II                       |
|                                         |             |            |                 |               |          | Order No. 47013   | 19034                  | RE         |                                                                   |
| WI I FOUL I                             | 10.1 1020 / | oraci no.  | 7701010173, I   | COM 140. 1 10 | ,200 /   | O. GO. 110. 47013 | 10007                  |            |                                                                   |
|                                         |             |            |                 | W 1           |          |                   |                        | 3F         | 上<br>国際 コピー: 0 PDF: 1 M.Morii                                     |
|                                         |             |            |                 |               |          |                   |                        | O.E        | Langer → L , ∨ +DF , 1 M, MOFIL                                   |