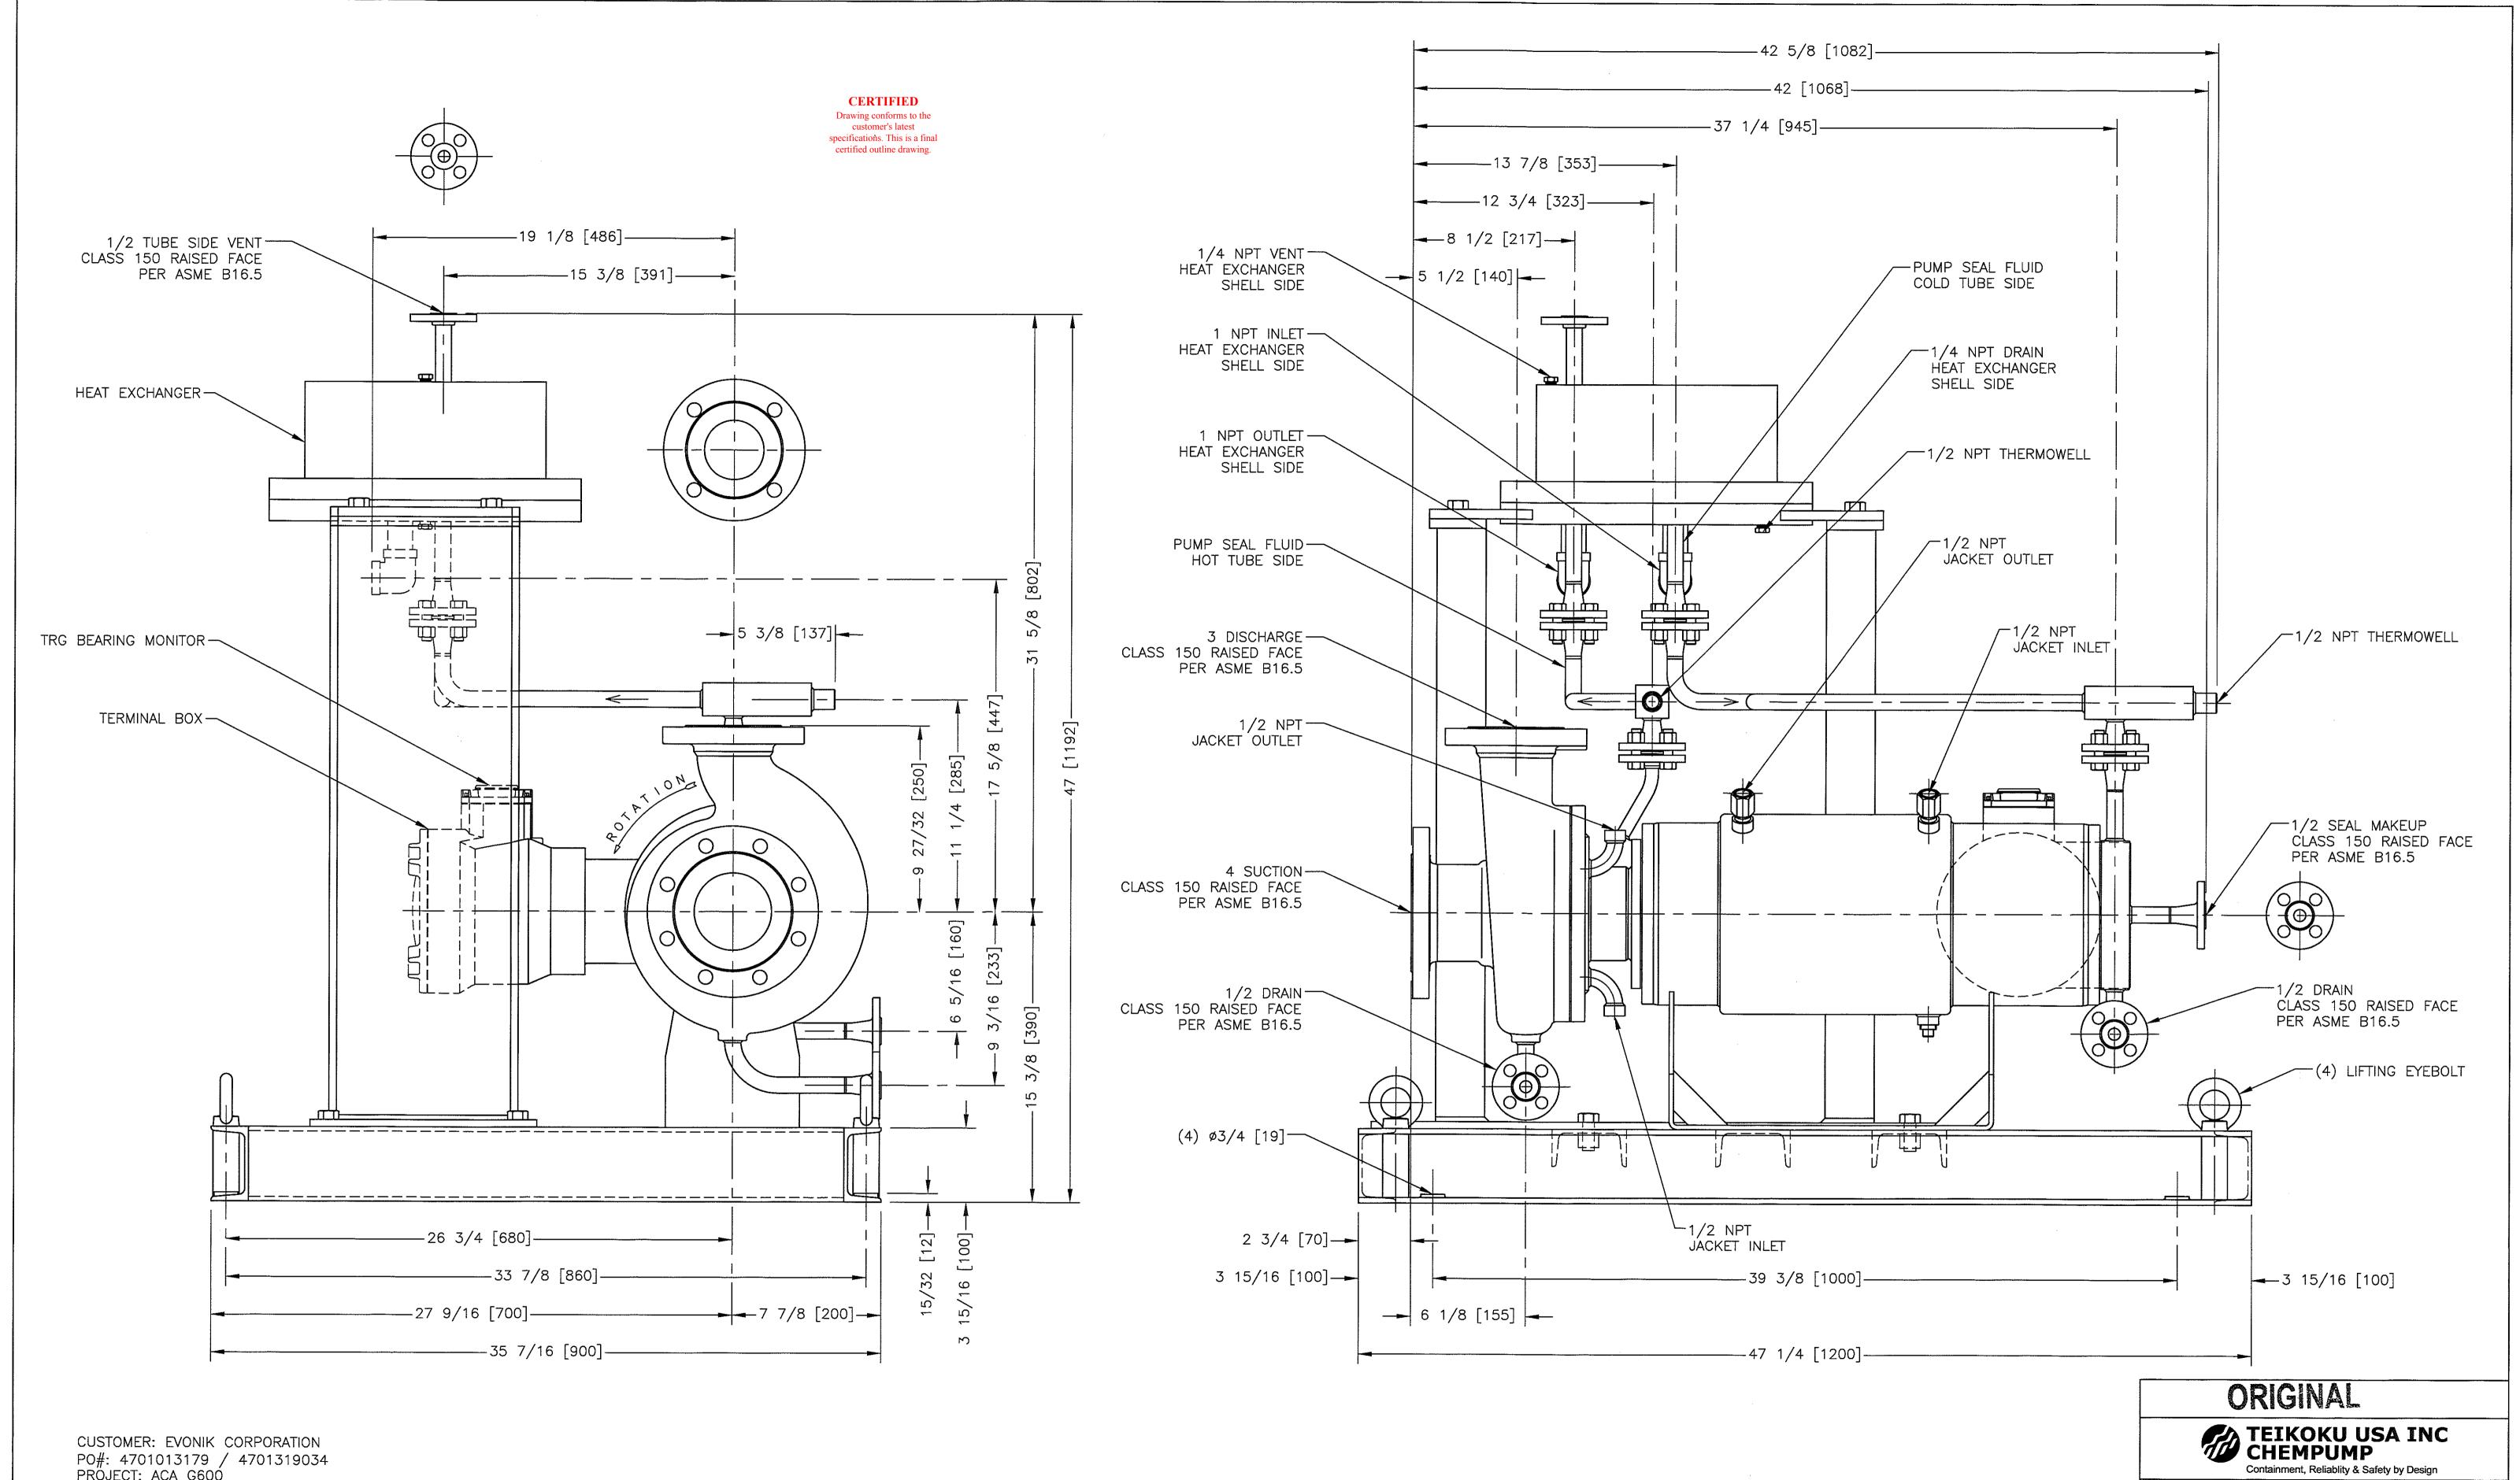

PRÖJECT: ACA G60Ó PROJECT#: 4142.00940 EVONIK'S PUMP#: P-1020/P-1020S REQUISITION#: CO078-010 WEIGHT: 1120 LBS. PUMP AND HEAT EXCHANGER WILL HAVE 2" OF CELLULAR GLASS INSULATION.

UNLESS OTHERWISE STATED,

-ALL UNITS IN INCHES DIMS. IN BRACKETS ARE IN mm

-DIMS. MARKED \* ARE ±1/16 [±2]

-ALL OTHER DIMS. ARE ±1/4 [±6]

-ANGLE DIMS. ARE ±5

S.O.25375 ADD CUSTOMER COMMENTS

NO. & PRO. NO. REVISIONS

BY PROCUMENTS

UNLESS OTHERWISE STATED,