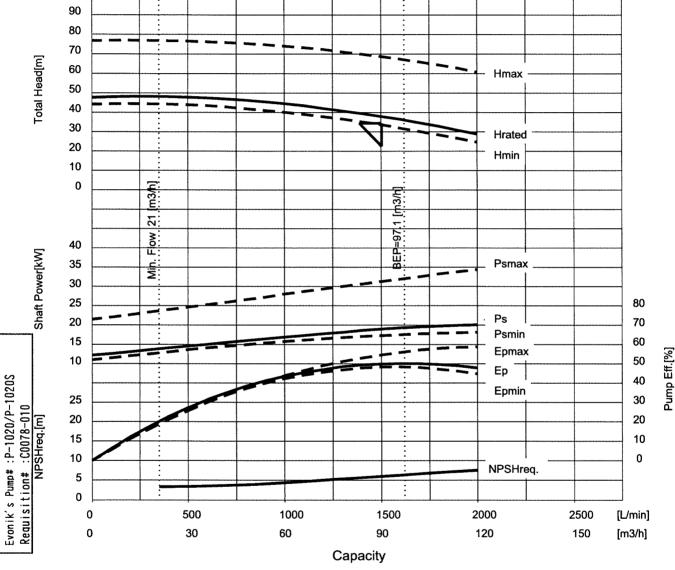

|                                         |             | Ope1       | rating Condit   | ions          |          |                   |                        |            | Materials                                                         |
|-----------------------------------------|-------------|------------|-----------------|---------------|----------|-------------------|------------------------|------------|-------------------------------------------------------------------|
| Total Head                              | (m)         | : 34.3     | Ca              | pacity (L/m   | nin) :   | : 1503            | Casing                 | : S        | CS14(CF-8M 316 SS)                                                |
| local nead                              |             | 01.0       | -               | (m3/          |          | : 90. 2           | Impeller               |            | CS14(CF-8M 316 SS)                                                |
| Suction Pres                            | e (harA)    | : 1.33     | Discharge F     |               |          | : <del></del>     | Adapter                |            | CS14(CF-8M 316 SS)                                                |
| NPSHava.                                | (m)         | : 12.35    | -               |               |          | : 6               | RBH                    |            | US316 (316 SS)                                                    |
| Liquid                                  | (III)       | : AcCH     | 141             | omeq. (       |          | . 0               | Motor Flange           |            | US316L (316L SS)                                                  |
| 1 -                                     | (Dag /Non ) |            | : -2            | /             |          |                   |                        |            |                                                                   |
| Temperature                             |             |            |                 | ,             |          |                   | Stator Can             |            | LLOY C-276                                                        |
| 1                                       |             |            | : 1.02          |               |          |                   | Shaft                  |            | US316 (316 SS)                                                    |
| Viscosity (D                            |             |            | : 6.11          | /             |          |                   | Rotor Can              |            | US316L (316L SS)                                                  |
| Mechanical D                            |             |            | (℃): —          |               |          |                   | Bearing                | : C        | arbon Graphite                                                    |
| Specific Hea                            | t (kJ/(kg·  | K))        | :               | Melting       | Temp.    | (C):              | Shaft Sleeve           |            |                                                                   |
| Vapor Press.                            | (BarA)      |            | : 0.032         |               |          |                   |                        |            | US316+Stellite(316 SS+Stellite)                                   |
| Solids Name                             |             | :          |                 |               |          |                   | Pump Gasket            |            | SUS316(316 SS)+Grafoil                                            |
| Concentratio                            | n (wt%)     | :          | Particle Siz    | $e (\mu m)$ : |          | S. Gr. :          | Motor Gasket           | : C        | SUS316(316 SS)+Grafoil                                            |
| Flushing or 1                           | Barrier Flu | id : ACA   |                 |               |          |                   | 0-ring                 | : P        | TFE                                                               |
| Liquid/S.Gr.                            | (cP)        | : 1        | / 0.5           |               |          |                   | Mechanical Seal        | : S        | i C+Carbon                                                        |
| Press.                                  | (MPaG)      | : S. P.    | $+ 0.3 \pm 0.$  | 05 Flow       |          | (m3/h) :          |                        |            |                                                                   |
|                                         |             | Pump De    | esign & Const   | ruction       |          |                   |                        |            | Performance Performance                                           |
| p · p                                   | (C) (c)     |            |                 |               | ^        |                   | 7 11 7                 |            |                                                                   |
| Design Press                            |             | : Ear 10.3 | <del>-</del>    |               |          | ,                 | Impeller Type          |            | : CLOSE                                                           |
| Code Applied                            | : None      |            | Name            | plate :       | Engli    | sn                | No. of Stage           |            | : 1                                                               |
| Nozzle Conr                             | ection: A   | SME        | Finish          | : SMOOTH F    | INISH    |                   | 1                      |            |                                                                   |
| Nozzle                                  |             | ating      | Size            | Facin         |          | Position          | Min. Flow (L/m         | in)        | :                                                                 |
| Suction                                 | 150LB       |            | 4"              | RF            |          | END               | Min. Flow (m3/         | h)         | • • • • • • • • • • • • • • • • • • • •                           |
| Discharge                               | 150LB       |            | 3"              | RF            |          | TOP               |                        |            | Cnone Donte                                                       |
| <del> </del>                            | 150LB       |            | 1/2"            | RF            |          | BOTTOM            |                        |            | Spare Parts                                                       |
| Drain                                   | TOULD       |            |                 |               |          | OUTTOM            |                        |            |                                                                   |
| Reverse                                 |             |            |                 |               |          |                   |                        |            |                                                                   |
| Jacket Desi                             | gn Press.   | (psi)      | : 125           |               |          |                   |                        |            |                                                                   |
| Utilities                               | Required    | Media      | Condition(Max)  | Flow (Min.)   | (        | Connection        |                        |            |                                                                   |
|                                         | NONE        | <b></b>    |                 |               |          |                   |                        |            |                                                                   |
| Motor                                   | COOLING     | Brine      | -15 °C          | 0.72 m3/h     | NPT 1    | /2                |                        |            | Accessories                                                       |
| Heat Ex./Ext. Circl                     | Cl          | C          |                 | ⊆             | <u>C</u> |                   |                        |            |                                                                   |
| Motor (Stop)                            |             |            |                 |               |          |                   |                        |            |                                                                   |
| *************************************** |             |            |                 |               |          |                   |                        |            |                                                                   |
|                                         |             |            | Customer        |               |          | orporation        |                        |            |                                                                   |
|                                         |             |            | P0#             | : 4701        | 101317   | 79/4701319034     |                        |            |                                                                   |
|                                         |             |            | Project         | : ACA         | G600     |                   |                        | Ve         | endor Drawings and Data                                           |
|                                         |             |            | Project#        | :414          | 2. 009   | 40                | Dimensional Dwg.       | · [C]      | 3E-7473 Allowable Piping                                          |
|                                         |             |            | Evonik's        | Pump# :P-1    |          |                   | Terminal Box           |            | N-9083-01 Forces and Moments : 4N-6993-05                         |
|                                         |             |            | ì               | ion# :C00     |          |                   | Sectional View Dwg.    |            |                                                                   |
|                                         |             |            | Keyuisit        | 1011# . 600   | 10-01    | U                 | · •                    |            |                                                                   |
|                                         |             |            |                 |               |          |                   | Material List          |            | -32842<br>FU 10704                                                |
|                                         |             | Power      | Supply & Drive  | Motor         |          |                   | Est. Performance Curve |            |                                                                   |
| Frame No.                               | : 518       |            |                 |               | Ι        | Outy : Cont       | Connection Diagram     |            |                                                                   |
| Voltage(V)                              | : 460       | Freque     | ncy(Hz) : 60    | Pi            | hase :   |                   | Mechanical Seal        | : 4        | N-4024-15                                                         |
| Output(kW/hp                            |             | -          | Amp. (A) : 55   |               |          | ): 210            | Recommended Spare      | _          |                                                                   |
| Thermal Clas                            |             |            | Method : DIRE   |               | mp. (i   | ., . 210          | Spare Parts List       | : <u>S</u> | <u>C-1044</u>                                                     |
|                                         | : 3600      |            | ction : C.C.    |               | rom D.   | imn Suction)      |                        |            | Other                                                             |
| R. P. M. (rpm)                          |             |            |                 |               |          | •                 |                        |            | ornet                                                             |
| Voltage for pr                          |             |            | Protection      | nevice :      | merm     | iostat D          |                        |            |                                                                   |
| Dry Run Prote                           |             |            |                 |               |          |                   | Special Treatme        | nt         | : None                                                            |
| Terminal Box                            |             | : Stud/Tl  |                 |               |          |                   | Painting Color         |            | : LightGray                                                       |
| Power Cable                             |             | : NPT2     |                 | ble O.D.(Ma   |          | (mm) :            | Rotating Direct        | ion        | -                                                                 |
| Instrument Ca                           |             |            | Ca              | ble 0.D.(Su   | ıp)      | (mm) :            | Monitoring             | J - ••     | : None                                                            |
| ATEX Marking                            | ;           | :          |                 |               |          |                   | Bearing Wear Mo        | nito       |                                                                   |
| Remarks :                               |             |            |                 |               |          |                   | 120017115 hear mo      | 1          | B:Added 1 Point. (Aug. 27' 15) M. Morii                           |
| • T-USA#3853                            | 30          |            |                 |               |          |                   |                        |            | C:Revised 12 points, Added 2 points, Deleted 1 point              |
|                                         |             | ification  | : Class. 1, Div | 2 Gr CED      | T2       |                   |                        | SS         |                                                                   |
|                                         |             |            |                 |               |          | s temperature. I  | Pumps are not          | SIO        | (2016. 3. 14) M. Morii  D:Deleted 1 point. (Mar. 23' 16) M. Morii |
| moonantour                              |             |            | rience of thi   |               |          | о сепретаците. I  | amps are HUL           | REVISIONS  | D. Defected 1 point. (mar. 23 10) M. MOT II                       |
|                                         |             |            |                 |               |          | Order No. 47013   | 19034                  | RE         |                                                                   |
| WI I FOUL I                             | 10.1 1020 / | oraci no.  | 7701010173, I   | COM 140. 1 10 | ,200 /   | O. GO. 110. 47013 | 10007                  |            |                                                                   |
|                                         |             |            |                 | W 1           |          |                   |                        | 3F         | 上<br>国際 コピー: 0 PDF: 1 M.Morii                                     |
|                                         |             |            |                 |               |          |                   |                        | O.E        | Langer → L , ∨ +DF , 1 M, MOFIL                                   |