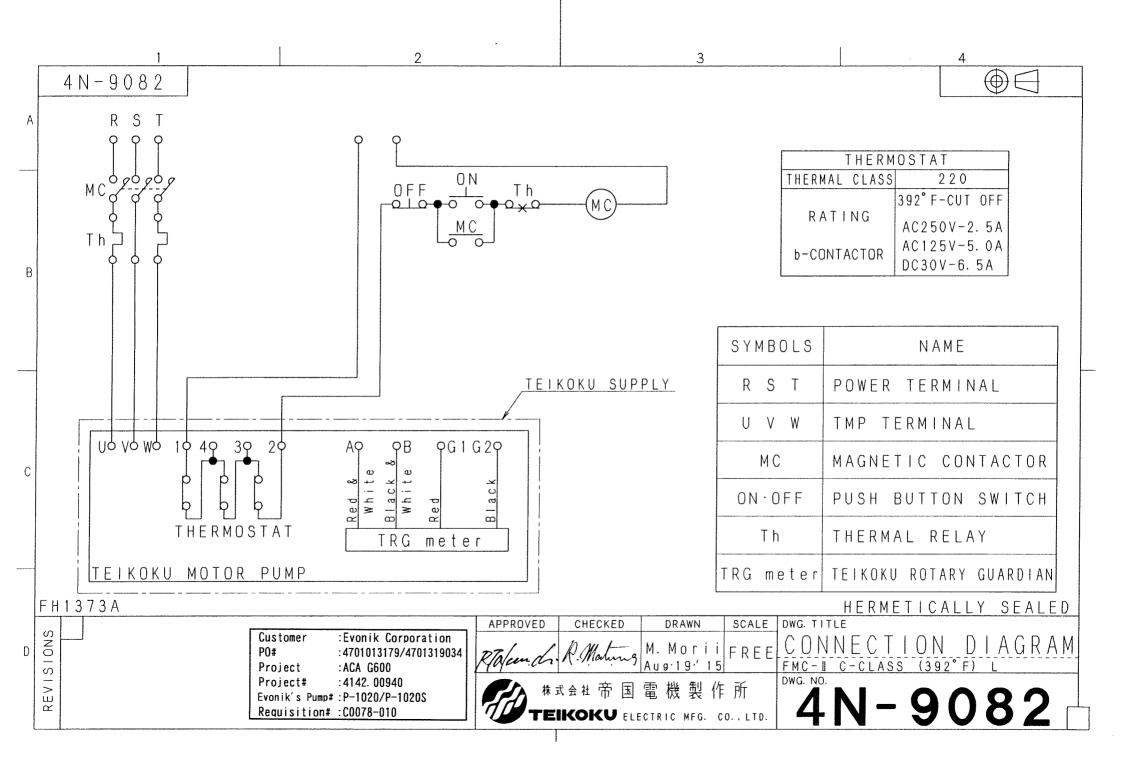

|                                         |             | Ope1       | rating Condit   | ions          |          |                   |                        |            | Materials                                                         |
|-----------------------------------------|-------------|------------|-----------------|---------------|----------|-------------------|------------------------|------------|-------------------------------------------------------------------|
| Total Head                              | (m)         | : 34.3     | Ca              | pacity (L/m   | nin) :   | : 1503            | Casing                 | : S        | CS14(CF-8M 316 SS)                                                |
| local nead                              |             | 01.0       | -               | (m3/          |          | : 90. 2           | Impeller               |            | CS14(CF-8M 316 SS)                                                |
| Suction Pres                            | e (harA)    | : 1.33     | Discharge F     |               |          | : <del></del>     | Adapter                |            | CS14(CF-8M 316 SS)                                                |
| NPSHava.                                | (m)         | : 12.35    | -               |               |          | : 6               | RBH                    |            | US316 (316 SS)                                                    |
| Liquid                                  | (III)       | : AcCH     | 141             | omeq. (       |          | . 0               | Motor Flange           |            | US316L (316L SS)                                                  |
| 1 -                                     | (Dag /Non ) |            | : -2            | /             |          |                   |                        |            |                                                                   |
| Temperature                             |             |            |                 | ,             |          |                   | Stator Can             |            | LLOY C-276                                                        |
| 1                                       |             |            | : 1.02          |               |          |                   | Shaft                  |            | US316 (316 SS)                                                    |
| Viscosity (D                            |             |            | : 6.11          | /             |          |                   | Rotor Can              |            | US316L (316L SS)                                                  |
| Mechanical D                            |             |            | (℃): —          |               |          |                   | Bearing                | : C        | arbon Graphite                                                    |
| Specific Hea                            | t (kJ/(kg·  | K))        | :               | Melting       | Temp.    | (C):              | Shaft Sleeve           |            |                                                                   |
| Vapor Press.                            | (BarA)      |            | : 0.032         |               |          |                   |                        |            | US316+Stellite(316 SS+Stellite)                                   |
| Solids Name                             |             | :          |                 |               |          |                   | Pump Gasket            |            | SUS316(316 SS)+Grafoil                                            |
| Concentratio                            | n (wt%)     | :          | Particle Siz    | $e (\mu m)$ : |          | S. Gr. :          | Motor Gasket           | : C        | SUS316(316 SS)+Grafoil                                            |
| Flushing or 1                           | Barrier Flu | id : ACA   |                 |               |          |                   | 0-ring                 | : P        | TFE                                                               |
| Liquid/S.Gr.                            | (cP)        | : 1        | / 0.5           |               |          |                   | Mechanical Seal        | : S        | i C+Carbon                                                        |
| Press.                                  | (MPaG)      | : S. P.    | $+ 0.3 \pm 0.$  | 05 Flow       |          | (m3/h) :          |                        |            |                                                                   |
|                                         |             | Pump De    | esign & Const   | ruction       |          |                   |                        |            | Performance Performance                                           |
| p · p                                   | (C) (c)     |            |                 |               | ^        |                   | 7 11 7                 |            |                                                                   |
| Design Press                            |             | : Ear 10.3 | <del>-</del>    |               |          | ,                 | Impeller Type          |            | : CLOSE                                                           |
| Code Applied                            | : None      |            | Name            | plate :       | Engli    | sn                | No. of Stage           |            | : 1                                                               |
| Nozzle Conr                             | ection: A   | SME        | Finish          | : SMOOTH F    | INISH    |                   | 1                      |            |                                                                   |
| Nozzle                                  |             | ating      | Size            | Facin         |          | Position          | Min. Flow (L/m         | in)        | :                                                                 |
| Suction                                 | 150LB       |            | 4"              | RF            |          | END               | Min. Flow (m3/         | h)         | • • • • • • • • • • • • • • • • • • • •                           |
| Discharge                               | 150LB       |            | 3"              | RF            |          | TOP               |                        |            | Cnone Donte                                                       |
| <del> </del>                            | 150LB       |            | 1/2"            | RF            |          | BOTTOM            |                        |            | Spare Parts                                                       |
| Drain                                   | TOULD       |            |                 |               |          | OUTTOM            |                        |            |                                                                   |
| Reverse                                 |             |            |                 |               |          |                   |                        |            |                                                                   |
| Jacket Desi                             | gn Press.   | (psi)      | : 125           |               |          |                   |                        |            |                                                                   |
| Utilities                               | Required    | Media      | Condition(Max)  | Flow (Min.)   | (        | Connection        |                        |            |                                                                   |
|                                         | NONE        | <b></b>    |                 |               |          |                   |                        |            |                                                                   |
| Motor                                   | COOLING     | Brine      | -15 °C          | 0.72 m3/h     | NPT 1    | /2                |                        |            | Accessories                                                       |
| Heat Ex./Ext. Circl                     | Cl          | C          |                 | ⊆             | <u>C</u> |                   |                        |            |                                                                   |
| Motor (Stop)                            |             |            |                 |               |          |                   |                        |            |                                                                   |
| *************************************** |             |            |                 |               |          |                   |                        |            |                                                                   |
|                                         |             |            | Customer        |               |          | orporation        |                        |            |                                                                   |
|                                         |             |            | P0#             | : 4701        | 101317   | 79/4701319034     |                        |            |                                                                   |
|                                         |             |            | Project         | : ACA         | G600     |                   |                        | Ve         | endor Drawings and Data                                           |
|                                         |             |            | Project#        | :414          | 2. 009   | 40                | Dimensional Dwg.       | · [C]      | 3E-7473 Allowable Piping                                          |
|                                         |             |            | Evonik's        | Pump# :P-1    |          |                   | Terminal Box           |            | N-9083-01 Forces and Moments : 4N-6993-05                         |
|                                         |             |            | ì               | ion# :C00     |          |                   | Sectional View Dwg.    |            |                                                                   |
|                                         |             |            | Keyuisit        | 1011# . 600   | 10-01    | U                 | · •                    |            |                                                                   |
|                                         |             |            |                 |               |          |                   | Material List          |            | -32842<br>FU 10704                                                |
|                                         |             | Power      | Supply & Drive  | Motor         |          |                   | Est. Performance Curve |            |                                                                   |
| Frame No.                               | : 518       |            |                 |               | Ι        | Outy : Cont       | Connection Diagram     |            |                                                                   |
| Voltage(V)                              | : 460       | Freque     | ncy(Hz) : 60    | Pi            | hase :   |                   | Mechanical Seal        | : 4        | N-4024-15                                                         |
| Output(kW/hp                            |             | -          | Amp. (A) : 55   |               |          | ): 210            | Recommended Spare      | _          |                                                                   |
| Thermal Clas                            |             |            | Method : DIRE   |               | mp. (i   | ., . 210          | Spare Parts List       | : <u>S</u> | <u>C-1044</u>                                                     |
|                                         | : 3600      |            | ction : C.C.    |               | rom D.   | imn Suction)      |                        |            | Other                                                             |
| R. P. M. (rpm)                          |             |            |                 |               |          | •                 |                        |            | ornet                                                             |
| Voltage for pr                          |             |            | Protection      | nevice :      | merm     | iostat D          |                        |            |                                                                   |
| Dry Run Prote                           |             |            |                 |               |          |                   | Special Treatme        | nt         | : None                                                            |
| Terminal Box                            |             | : Stud/Tl  |                 |               |          |                   | Painting Color         |            | : LightGray                                                       |
| Power Cable                             |             | : NPT2     |                 | ble O.D.(Ma   |          | (mm) :            | Rotating Direct        | ion        | -                                                                 |
| Instrument Ca                           |             |            | Ca              | ble 0.D.(Su   | ıp)      | (mm) :            | Monitoring             | J - ••     | : None                                                            |
| ATEX Marking                            | ;           | :          |                 |               |          |                   | Bearing Wear Mo        | nito       |                                                                   |
| Remarks :                               |             |            |                 |               |          |                   | 120017115 hear mo      | 1          | B:Added 1 Point. (Aug. 27' 15) M. Morii                           |
| • T-USA#3853                            | 30          |            |                 |               |          |                   |                        |            | C:Revised 12 points, Added 2 points, Deleted 1 point              |
|                                         |             | ification  | : Class. 1, Div | 2 Gr CED      | T2       |                   |                        | SS         |                                                                   |
|                                         |             |            |                 |               |          | s temperature. I  | Pumps are not          | SIO        | (2016. 3. 14) M. Morii  D:Deleted 1 point. (Mar. 23' 16) M. Morii |
| moonantour                              |             |            | rience of thi   |               |          | о сепретаците. I  | amps are HUL           | REVISIONS  | D. Defected 1 point. (mar. 23 10) M. MOT II                       |
|                                         |             |            |                 |               |          | Order No. 47013   | 19034                  | RE         |                                                                   |
| WI I FOUL I                             | 10.1 1020 / | oraci no.  | 7701010173, I   | COM 140. 1 10 | ,200 /   | O. GO. 110. 47013 | 10007                  |            |                                                                   |
|                                         |             |            |                 | W 1           |          |                   |                        | 3F         | 上<br>国際 コピー: 0 PDF: 1 M.Morii                                     |
|                                         |             |            |                 |               |          |                   |                        | O.E        | Langer → L , ∨ +DF , 1 M, MOFIL                                   |