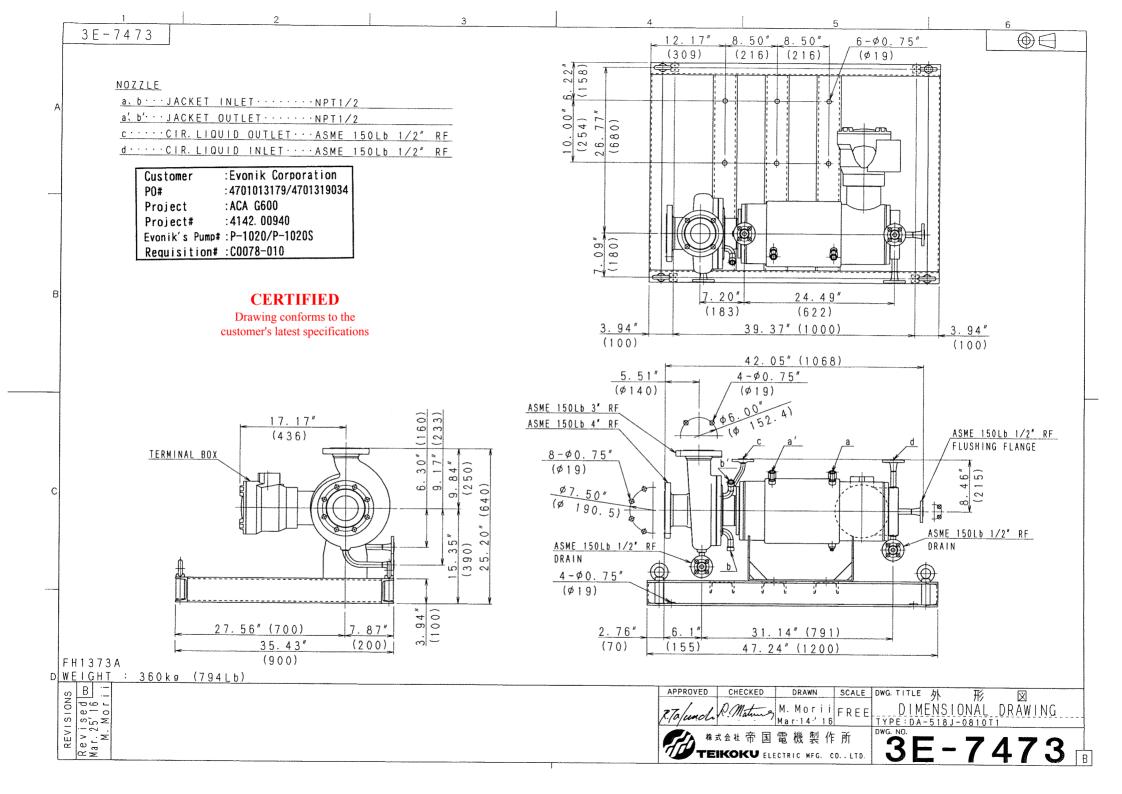

|                                         |             | Ope1       | rating Condit   | ions          |          |                   |                        |            | Materials                                                         |
|-----------------------------------------|-------------|------------|-----------------|---------------|----------|-------------------|------------------------|------------|-------------------------------------------------------------------|
| Total Head                              | (m)         | : 34.3     | Ca              | pacity (L/m   | nin) :   | : 1503            | Casing                 | : S        | CS14(CF-8M 316 SS)                                                |
| local nead                              |             | 01.0       | -               | (m3/          |          | : 90. 2           | Impeller               |            | CS14(CF-8M 316 SS)                                                |
| Suction Pres                            | e (harA)    | : 1.33     | Discharge F     |               |          | : <del></del>     | Adapter                |            | CS14(CF-8M 316 SS)                                                |
| NPSHava.                                | (m)         | : 12.35    | -               |               |          | : 6               | RBH                    |            | US316 (316 SS)                                                    |
| Liquid                                  | (III)       | : AcCH     | 141             | omeq. (       |          | . 0               | Motor Flange           |            | US316L (316L SS)                                                  |
| 1 -                                     | (Dag /Non ) |            | : -2            | /             |          |                   |                        |            |                                                                   |
| Temperature                             |             |            |                 | ,             |          |                   | Stator Can             |            | LLOY C-276                                                        |
| 1                                       |             |            | : 1.02          |               |          |                   | Shaft                  |            | US316 (316 SS)                                                    |
| Viscosity (D                            |             |            | : 6.11          | /             |          |                   | Rotor Can              |            | US316L (316L SS)                                                  |
| Mechanical D                            |             |            | (℃): —          |               |          |                   | Bearing                | : C        | arbon Graphite                                                    |
| Specific Hea                            | t (kJ/(kg·  | K))        | :               | Melting       | Temp.    | (C):              | Shaft Sleeve           |            |                                                                   |
| Vapor Press.                            | (BarA)      |            | : 0.032         |               |          |                   |                        |            | US316+Stellite(316 SS+Stellite)                                   |
| Solids Name                             |             | :          |                 |               |          |                   | Pump Gasket            |            | SUS316(316 SS)+Grafoil                                            |
| Concentratio                            | n (wt%)     | :          | Particle Siz    | $e (\mu m)$ : |          | S. Gr. :          | Motor Gasket           | : C        | SUS316(316 SS)+Grafoil                                            |
| Flushing or 1                           | Barrier Flu | id : ACA   |                 |               |          |                   | 0-ring                 | : P        | TFE                                                               |
| Liquid/S.Gr.                            | (cP)        | : 1        | / 0.5           |               |          |                   | Mechanical Seal        | : S        | i C+Carbon                                                        |
| Press.                                  | (MPaG)      | : S. P.    | $+ 0.3 \pm 0.$  | 05 Flow       |          | (m3/h) :          |                        |            |                                                                   |
|                                         |             | Pump De    | esign & Const   | ruction       |          |                   |                        |            | Performance Performance                                           |
| p · p                                   | (C) (c)     |            |                 |               | ^        |                   | 7 11 7                 |            |                                                                   |
| Design Press                            |             | : Ear 10.3 | <del>-</del>    |               |          | ,                 | Impeller Type          |            | : CLOSE                                                           |
| Code Applied                            | : None      |            | Name            | plate :       | Engli    | sn                | No. of Stage           |            | : 1                                                               |
| Nozzle Conr                             | ection: A   | SME        | Finish          | : SMOOTH F    | INISH    |                   | 1                      |            |                                                                   |
| Nozzle                                  |             | ating      | Size            | Facin         |          | Position          | Min. Flow (L/m         | in)        | :                                                                 |
| Suction                                 | 150LB       |            | 4"              | RF            |          | END               | Min. Flow (m3/         | h)         | • • • • • • • • • • • • • • • • • • • •                           |
| Discharge                               | 150LB       |            | 3"              | RF            |          | TOP               |                        |            | Cnone Donte                                                       |
| <del> </del>                            | 150LB       |            | 1/2"            | RF            |          | BOTTOM            |                        |            | Spare Parts                                                       |
| Drain                                   | TOULD       |            |                 |               |          | OUTTOM            |                        |            |                                                                   |
| Reverse                                 |             |            |                 |               |          |                   |                        |            |                                                                   |
| Jacket Desi                             | gn Press.   | (psi)      | : 125           |               |          |                   |                        |            |                                                                   |
| Utilities                               | Required    | Media      | Condition(Max)  | Flow (Min.)   | (        | Connection        |                        |            |                                                                   |
|                                         | NONE        | <b></b>    |                 |               |          |                   |                        |            |                                                                   |
| Motor                                   | COOLING     | Brine      | -15 °C          | 0.72 m3/h     | NPT 1    | /2                |                        |            | Accessories                                                       |
| Heat Ex./Ext. Circl                     | Cl          | C          |                 | ⊆             | <u>C</u> |                   |                        |            |                                                                   |
| Motor (Stop)                            |             |            |                 |               |          |                   |                        |            |                                                                   |
| *************************************** |             |            |                 |               |          |                   |                        |            |                                                                   |
|                                         |             |            | Customer        |               |          | orporation        |                        |            |                                                                   |
|                                         |             |            | P0#             | : 4701        | 101317   | 79/4701319034     |                        |            |                                                                   |
|                                         |             |            | Project         | : ACA         | G600     |                   |                        | Ve         | endor Drawings and Data                                           |
|                                         |             |            | Project#        | :414          | 2. 009   | 40                | Dimensional Dwg.       | · [C]      | 3E-7473 Allowable Piping                                          |
|                                         |             |            | Evonik's        | Pump# :P-1    |          |                   | Terminal Box           |            | N-9083-01 Forces and Moments : 4N-6993-05                         |
|                                         |             |            | ì               | ion# :C00     |          |                   | Sectional View Dwg.    |            |                                                                   |
|                                         |             |            | Keyuisit        | 1011# . 600   | 10-01    | U                 | · •                    |            |                                                                   |
|                                         |             |            |                 |               |          |                   | Material List          |            | -32842<br>FU 10704                                                |
|                                         |             | Power      | Supply & Drive  | Motor         |          |                   | Est. Performance Curve |            |                                                                   |
| Frame No.                               | : 518       |            |                 |               | Ι        | Outy : Cont       | Connection Diagram     |            |                                                                   |
| Voltage(V)                              | : 460       | Freque     | ncy(Hz) : 60    | Pi            | hase :   |                   | Mechanical Seal        | : 4        | N-4024-15                                                         |
| Output(kW/hp                            |             | -          | Amp. (A) : 55   |               |          | ): 210            | Recommended Spare      | _          |                                                                   |
| Thermal Clas                            |             |            | Method : DIRE   |               | mp. (i   | ., . 210          | Spare Parts List       | : <u>S</u> | <u>C-1044</u>                                                     |
|                                         | : 3600      |            | ction : C.C.    |               | rom D.   | imn Suction)      |                        |            | Other                                                             |
| R. P. M. (rpm)                          |             |            |                 |               |          | •                 |                        |            | ornet                                                             |
| Voltage for pr                          |             |            | Protection      | nevice :      | merm     | iostat D          |                        |            |                                                                   |
| Dry Run Prote                           |             |            |                 |               |          |                   | Special Treatme        | nt         | : None                                                            |
| Terminal Box                            |             | : Stud/Tl  |                 |               |          |                   | Painting Color         |            | : LightGray                                                       |
| Power Cable                             |             | : NPT2     |                 | ble O.D.(Ma   |          | (mm) :            | Rotating Direct        | ion        | -                                                                 |
| Instrument Ca                           |             |            | Ca              | ble 0.D.(Su   | ıp)      | (mm) :            | Monitoring             | J - ••     | : None                                                            |
| ATEX Marking                            | ;           | :          |                 |               |          |                   | Bearing Wear Mo        | nito       |                                                                   |
| Remarks :                               |             |            |                 |               |          |                   | 120017115 hear mo      | 1          | B:Added 1 Point. (Aug. 27' 15) M. Morii                           |
| • T-USA#3853                            | 30          |            |                 |               |          |                   |                        |            | C:Revised 12 points, Added 2 points, Deleted 1 point              |
|                                         |             | ification  | : Class. 1, Div | 2 Gr CED      | T2       |                   |                        | SS         |                                                                   |
|                                         |             |            |                 |               |          | s temperature. I  | Pumps are not          | SIO        | (2016. 3. 14) M. Morii  D:Deleted 1 point. (Mar. 23' 16) M. Morii |
| moonantour                              |             |            | rience of thi   |               |          | о сепретаците. I  | amps are HUL           | REVISIONS  | D. Defected 1 point. (mar. 23 10) M. MOT II                       |
|                                         |             |            |                 |               |          | Order No. 47013   | 19034                  | RE         |                                                                   |
| WI I FOUL I                             | 10.1 1020 / | oraci no.  | 7701010173, I   | COM 140. 1 10 | ,200 /   | O. GO. 110. 47013 | 10007                  |            |                                                                   |
|                                         |             |            |                 | W 1           |          |                   |                        | 3F         | 上<br>国際 コピー: 0 PDF: 1 M.Morii                                     |
|                                         |             |            |                 |               |          |                   |                        | O.E        | Langer → L , ∨ +DF , 1 M, MOFIL                                   |