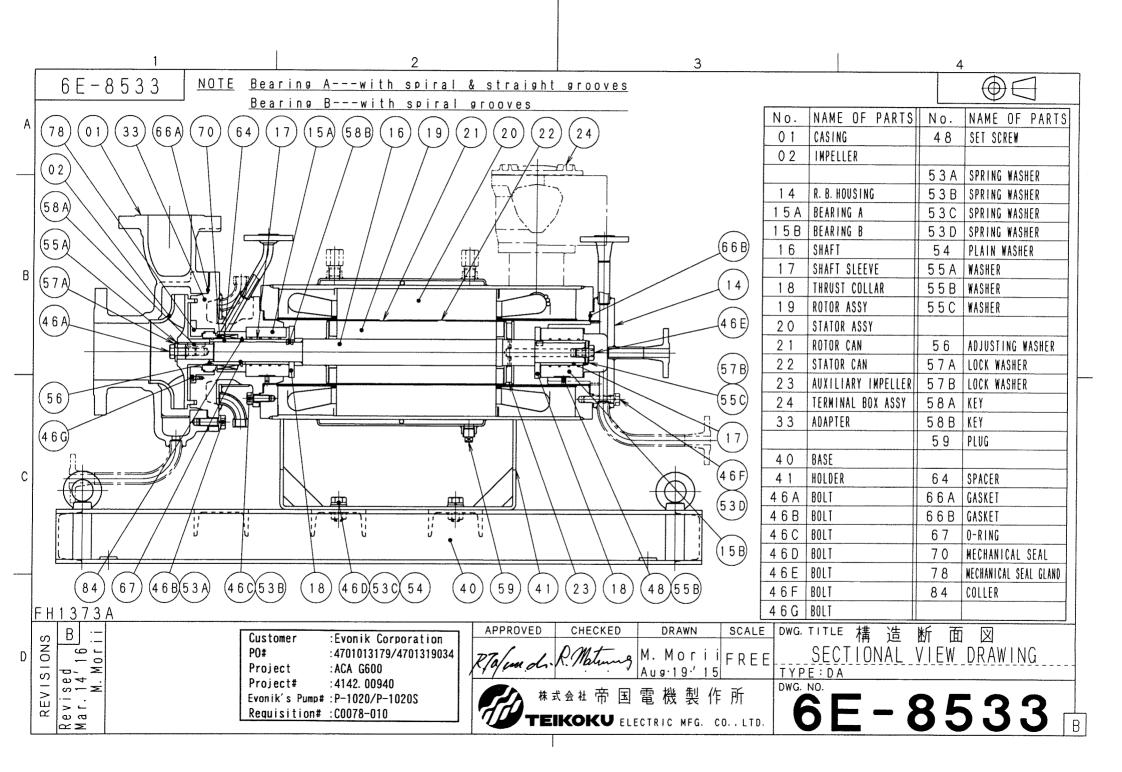

|                                         |             | Ope1       | rating Condit   | ions          |          |                   |                        |            | Materials                                                         |
|-----------------------------------------|-------------|------------|-----------------|---------------|----------|-------------------|------------------------|------------|-------------------------------------------------------------------|
| Total Head                              | (m)         | : 34.3     | Ca              | pacity (L/m   | nin) :   | : 1503            | Casing                 | : S        | CS14(CF-8M 316 SS)                                                |
| local nead                              |             | 01.0       | -               | (m3/          |          | : 90. 2           | Impeller               |            | CS14(CF-8M 316 SS)                                                |
| Suction Pres                            | e (harA)    | : 1.33     | Discharge F     |               |          | : <del></del>     | Adapter                |            | CS14(CF-8M 316 SS)                                                |
| NPSHava.                                | (m)         | : 12.35    | -               |               |          | : 6               | RBH                    |            | US316 (316 SS)                                                    |
| Liquid                                  | (III)       | : AcCH     | 141             | omeq. (       |          | . 0               | Motor Flange           |            | US316L (316L SS)                                                  |
| 1 -                                     | (Dag /Non ) |            | : -2            | /             |          |                   |                        |            |                                                                   |
| Temperature                             |             |            |                 | ,             |          |                   | Stator Can             |            | LLOY C-276                                                        |
| 1                                       |             |            | : 1.02          |               |          |                   | Shaft                  |            | US316 (316 SS)                                                    |
| Viscosity (D                            |             |            | : 6.11          | /             |          |                   | Rotor Can              |            | US316L (316L SS)                                                  |
| Mechanical D                            |             |            | (℃): —          |               |          |                   | Bearing                | : C        | arbon Graphite                                                    |
| Specific Hea                            | t (kJ/(kg·  | K))        | :               | Melting       | Temp.    | (C):              | Shaft Sleeve           |            |                                                                   |
| Vapor Press.                            | (BarA)      |            | : 0.032         |               |          |                   |                        |            | US316+Stellite(316 SS+Stellite)                                   |
| Solids Name                             |             | :          |                 |               |          |                   | Pump Gasket            |            | SUS316(316 SS)+Grafoil                                            |
| Concentratio                            | n (wt%)     | :          | Particle Siz    | $e (\mu m)$ : |          | S. Gr. :          | Motor Gasket           | : C        | SUS316(316 SS)+Grafoil                                            |
| Flushing or 1                           | Barrier Flu | id : ACA   |                 |               |          |                   | 0-ring                 | : P        | TFE                                                               |
| Liquid/S.Gr.                            | (cP)        | : 1        | / 0.5           |               |          |                   | Mechanical Seal        | : S        | i C+Carbon                                                        |
| Press.                                  | (MPaG)      | : S. P.    | $+ 0.3 \pm 0.$  | 05 Flow       |          | (m3/h) :          |                        |            |                                                                   |
|                                         |             | Pump De    | esign & Const   | ruction       |          |                   |                        |            | Performance Performance                                           |
| p · p                                   | (C) (c)     |            |                 |               | ^        |                   | 7 11 7                 |            |                                                                   |
| Design Press                            |             | : Ear 10.3 | <del>-</del>    |               |          | ,                 | Impeller Type          |            | : CLOSE                                                           |
| Code Applied                            | : None      |            | Name            | plate :       | Engli    | sn                | No. of Stage           |            | : 1                                                               |
| Nozzle Conr                             | ection: A   | SME        | Finish          | : SMOOTH F    | INISH    |                   | 1                      |            |                                                                   |
| Nozzle                                  |             | ating      | Size            | Facin         |          | Position          | Min. Flow (L/m         | in)        | :                                                                 |
| Suction                                 | 150LB       |            | 4"              | RF            |          | END               | Min. Flow (m3/         | h)         | • • • • • • • • • • • • • • • • • • • •                           |
| Discharge                               | 150LB       |            | 3"              | RF            |          | TOP               |                        |            | Cnone Donte                                                       |
| <del> </del>                            | 150LB       |            | 1/2"            | RF            |          | BOTTOM            |                        |            | Spare Parts                                                       |
| Drain                                   | TOULD       |            |                 |               |          | OUTTOM            |                        |            |                                                                   |
| Reverse                                 |             |            |                 |               |          |                   |                        |            |                                                                   |
| Jacket Desi                             | gn Press.   | (psi)      | : 125           |               |          |                   |                        |            |                                                                   |
| Utilities                               | Required    | Media      | Condition(Max)  | Flow (Min.)   | (        | Connection        |                        |            |                                                                   |
|                                         | NONE        | <b></b>    |                 |               |          |                   |                        |            |                                                                   |
| Motor                                   | COOLING     | Brine      | -15 °C          | 0.72 m3/h     | NPT 1    | /2                |                        |            | Accessories                                                       |
| Heat Ex./Ext. Circl                     | Cl          | C          |                 | ⊆             | <u>C</u> |                   |                        |            |                                                                   |
| Motor (Stop)                            |             |            |                 |               |          |                   |                        |            |                                                                   |
| *************************************** |             |            |                 |               |          |                   |                        |            |                                                                   |
|                                         |             |            | Customer        |               |          | orporation        |                        |            |                                                                   |
|                                         |             |            | P0#             | : 4701        | 101317   | 79/4701319034     |                        |            |                                                                   |
|                                         |             |            | Project         | : ACA         | G600     |                   |                        | Ve         | endor Drawings and Data                                           |
|                                         |             |            | Project#        | :414          | 2. 009   | 40                | Dimensional Dwg.       | · [C]      | 3E-7473 Allowable Piping                                          |
|                                         |             |            | Evonik's        | Pump# :P-1    |          |                   | Terminal Box           |            | N-9083-01 Forces and Moments : 4N-6993-05                         |
|                                         |             |            | ì               | ion# :C00     |          |                   | Sectional View Dwg.    |            |                                                                   |
|                                         |             |            | Keyuisit        | 1011# . 600   | 10-01    | U                 | · •                    |            |                                                                   |
|                                         |             |            |                 |               |          |                   | Material List          |            | -32842<br>FU 10704                                                |
|                                         |             | Power      | Supply & Drive  | Motor         |          |                   | Est. Performance Curve |            |                                                                   |
| Frame No.                               | : 518       |            |                 |               | Ι        | Outy : Cont       | Connection Diagram     |            |                                                                   |
| Voltage(V)                              | : 460       | Freque     | ncy(Hz) : 60    | Pi            | hase :   |                   | Mechanical Seal        | : 4        | N-4024-15                                                         |
| Output(kW/hp                            |             | -          | Amp. (A) : 55   |               |          | ): 210            | Recommended Spare      | _          |                                                                   |
| Thermal Clas                            |             |            | Method : DIRE   |               | mp. (i   | ., . 210          | Spare Parts List       | : <u>S</u> | <u>C-1044</u>                                                     |
|                                         | : 3600      |            | ction : C.C.    |               | rom D.   | imn Suction)      |                        |            | Other                                                             |
| R. P. M. (rpm)                          |             |            |                 |               |          | •                 |                        |            | ornet                                                             |
| Voltage for pr                          |             |            | Protection      | nevice :      | merm     | iostat D          |                        |            |                                                                   |
| Dry Run Prote                           |             |            |                 |               |          |                   | Special Treatme        | nt         | : None                                                            |
| Terminal Box                            |             | : Stud/Tl  |                 |               |          |                   | Painting Color         |            | : LightGray                                                       |
| Power Cable                             |             | : NPT2     |                 | ble O.D.(Ma   |          | (mm) :            | Rotating Direct        | ion        | -                                                                 |
| Instrument Ca                           |             |            | Ca              | ble 0.D.(Su   | ıp)      | (mm) :            | Monitoring             | J - ••     | : None                                                            |
| ATEX Marking                            | ;           | :          |                 |               |          |                   | Bearing Wear Mo        | nito       |                                                                   |
| Remarks :                               |             |            |                 |               |          |                   | 120017115 hear mo      | 1          | B:Added 1 Point. (Aug. 27' 15) M. Morii                           |
| • T-USA#3853                            | 30          |            |                 |               |          |                   |                        |            | C:Revised 12 points, Added 2 points, Deleted 1 point              |
|                                         |             | ification  | : Class. 1, Div | 2 Gr CED      | T2       |                   |                        | SS         |                                                                   |
|                                         |             |            |                 |               |          | s temperature. I  | Pumps are not          | SIO        | (2016. 3. 14) M. Morii  D:Deleted 1 point. (Mar. 23' 16) M. Morii |
| moonantour                              |             |            | rience of thi   |               |          | о сепретаците. I  | amps are HUL           | REVISIONS  | D. Defected 1 point. (mar. 23 10) M. MOT II                       |
|                                         |             |            |                 |               |          | Order No. 47013   | 19034                  | RE         |                                                                   |
| WI I FOUL I                             | 10.1 1020 / | oraci no.  | 7701010173, I   | COM 140. 1 10 | ,200 /   | O. GO. 110. 47013 | 10007                  |            |                                                                   |
|                                         |             |            |                 | W 1           |          |                   |                        | 3F         | 上<br>国際 コピー: 0 PDF: 1 M.Morii                                     |
|                                         |             |            |                 |               |          |                   |                        | O.E        | Langer → L , ∨ +DF , 1 M, MOFIL                                   |