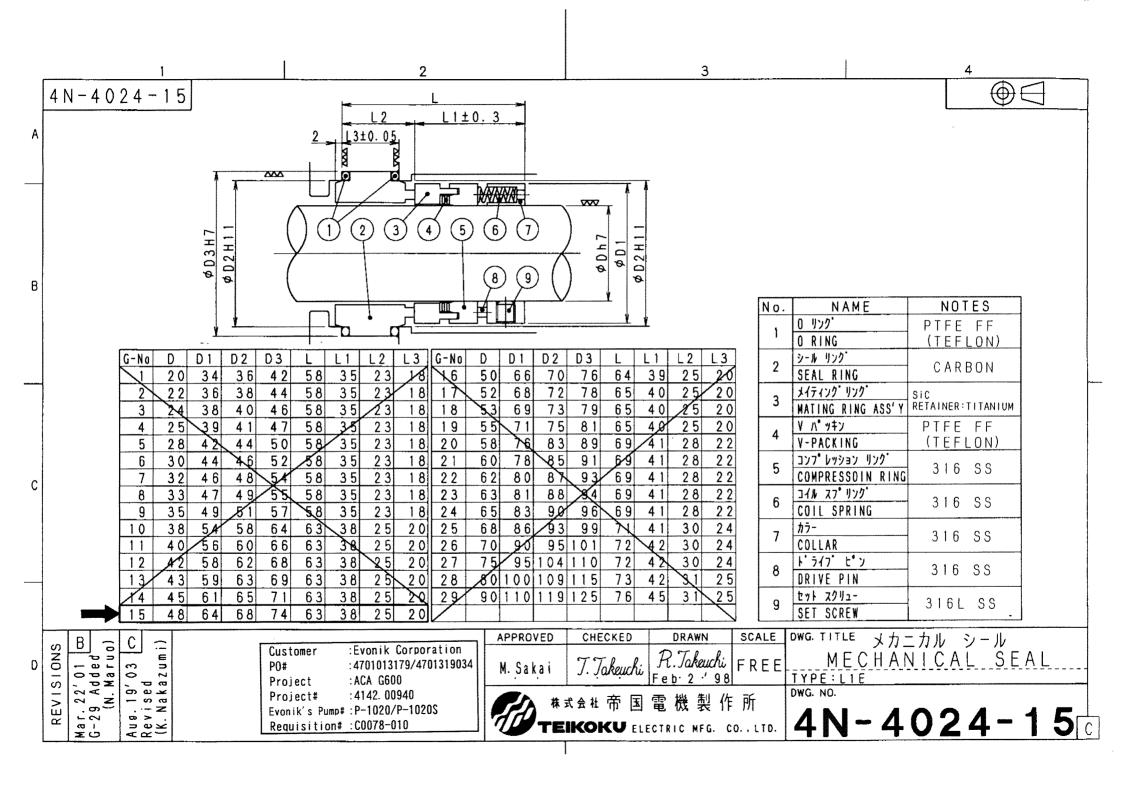

|                                         |             | Ope1       | rating Condit   | ions          |          |                   |                        |            | Materials                                                         |
|-----------------------------------------|-------------|------------|-----------------|---------------|----------|-------------------|------------------------|------------|-------------------------------------------------------------------|
| Total Head                              | (m)         | : 34.3     | Ca              | pacity (L/m   | nin) :   | : 1503            | Casing                 | : S        | CS14(CF-8M 316 SS)                                                |
| local nead                              |             | 01.0       | -               | (m3/          |          | : 90. 2           | Impeller               |            | CS14(CF-8M 316 SS)                                                |
| Suction Pres                            | e (harA)    | : 1.33     | Discharge F     |               |          | : <del></del>     | Adapter                |            | CS14(CF-8M 316 SS)                                                |
| NPSHava.                                | (m)         | : 12.35    | -               |               |          | : 6               | RBH                    |            | US316 (316 SS)                                                    |
| Liquid                                  | (III)       | : AcCH     | 141             | omeq. (       |          | . 0               | Motor Flange           |            | US316L (316L SS)                                                  |
| 1 -                                     | (Dag /Non ) |            | : -2            | /             |          |                   |                        |            |                                                                   |
| Temperature                             |             |            |                 | ,             |          |                   | Stator Can             |            | LLOY C-276                                                        |
| 1                                       |             |            | : 1.02          |               |          |                   | Shaft                  |            | US316 (316 SS)                                                    |
| Viscosity (D                            |             |            | : 6.11          | /             |          |                   | Rotor Can              |            | US316L (316L SS)                                                  |
| Mechanical D                            |             |            | (℃): —          |               |          |                   | Bearing                | : C        | arbon Graphite                                                    |
| Specific Hea                            | t (kJ/(kg·  | K))        | :               | Melting       | Temp.    | (C):              | Shaft Sleeve           |            |                                                                   |
| Vapor Press.                            | (BarA)      |            | : 0.032         |               |          |                   |                        |            | US316+Stellite(316 SS+Stellite)                                   |
| Solids Name                             |             | :          |                 |               |          |                   | Pump Gasket            |            | SUS316(316 SS)+Grafoil                                            |
| Concentratio                            | n (wt%)     | :          | Particle Siz    | $e (\mu m)$ : |          | S. Gr. :          | Motor Gasket           | : C        | SUS316(316 SS)+Grafoil                                            |
| Flushing or 1                           | Barrier Flu | id : ACA   |                 |               |          |                   | 0-ring                 | : P        | TFE                                                               |
| Liquid/S.Gr.                            | (cP)        | : 1        | / 0.5           |               |          |                   | Mechanical Seal        | : S        | i C+Carbon                                                        |
| Press.                                  | (MPaG)      | : S. P.    | $+ 0.3 \pm 0.$  | 05 Flow       |          | (m3/h) :          |                        |            |                                                                   |
|                                         |             | Pump De    | esign & Const   | ruction       |          |                   |                        |            | Performance Performance                                           |
| p · p                                   | (C) (c)     |            |                 |               | ^        |                   | 7 11 7                 |            |                                                                   |
| Design Press                            |             | : Ear 10.3 | <del>-</del>    |               |          | ,                 | Impeller Type          |            | : CLOSE                                                           |
| Code Applied                            | : None      |            | Name            | plate :       | Engli    | sn                | No. of Stage           |            | : 1                                                               |
| Nozzle Conr                             | ection: A   | SME        | Finish          | : SMOOTH F    | INISH    |                   | 1                      |            |                                                                   |
| Nozzle                                  |             | ating      | Size            | Facin         |          | Position          | Min. Flow (L/m         | in)        | :                                                                 |
| Suction                                 | 150LB       |            | 4"              | RF            |          | END               | Min. Flow (m3/         | h)         | • • • • • • • • • • • • • • • • • • • •                           |
| Discharge                               | 150LB       |            | 3"              | RF            |          | TOP               |                        |            | Cnone Donte                                                       |
| <del> </del>                            | 150LB       |            | 1/2"            | RF            |          | BOTTOM            |                        |            | Spare Parts                                                       |
| Drain                                   | TOULD       |            |                 |               |          | OUTTOM            |                        |            |                                                                   |
| Reverse                                 |             |            |                 |               |          |                   |                        |            |                                                                   |
| Jacket Desi                             | gn Press.   | (psi)      | : 125           |               |          |                   |                        |            |                                                                   |
| Utilities                               | Required    | Media      | Condition(Max)  | Flow (Min.)   | (        | Connection        |                        |            |                                                                   |
|                                         | NONE        | <b></b>    |                 |               |          |                   |                        |            |                                                                   |
| Motor                                   | COOLING     | Brine      | -15 °C          | 0.72 m3/h     | NPT 1    | /2                |                        |            | Accessories                                                       |
| Heat Ex./Ext. Circl                     | Cl          | C          |                 | ⊆             | <u>C</u> |                   |                        |            |                                                                   |
| Motor (Stop)                            |             |            |                 |               |          |                   |                        |            |                                                                   |
| *************************************** |             |            |                 |               |          |                   |                        |            |                                                                   |
|                                         |             |            | Customer        |               |          | orporation        |                        |            |                                                                   |
|                                         |             |            | P0#             | : 4701        | 101317   | 79/4701319034     |                        |            |                                                                   |
|                                         |             |            | Project         | : ACA         | G600     |                   |                        | Ve         | endor Drawings and Data                                           |
|                                         |             |            | Project#        | :414          | 2. 009   | 40                | Dimensional Dwg.       | · [C]      | 3E-7473 Allowable Piping                                          |
|                                         |             |            | Evonik's        | Pump# :P-1    |          |                   | Terminal Box           |            | N-9083-01 Forces and Moments : 4N-6993-05                         |
|                                         |             |            | ì               | ion# :C00     |          |                   | Sectional View Dwg.    |            |                                                                   |
|                                         |             |            | Keyuisit        | 1011# . 600   | 10-01    | U                 | · •                    |            |                                                                   |
|                                         |             |            |                 |               |          |                   | Material List          |            | -32842<br>FU 10704                                                |
|                                         |             | Power      | Supply & Drive  | Motor         |          |                   | Est. Performance Curve |            |                                                                   |
| Frame No.                               | : 518       |            |                 |               | Ι        | Outy : Cont       | Connection Diagram     |            |                                                                   |
| Voltage(V)                              | : 460       | Freque     | ncy(Hz) : 60    | Pi            | hase :   |                   | Mechanical Seal        | : 4        | N-4024-15                                                         |
| Output(kW/hp                            |             | -          | Amp. (A) : 55   |               |          | ): 210            | Recommended Spare      | _          |                                                                   |
| Thermal Clas                            |             |            | Method : DIRE   |               | mp. (i   | ., . 210          | Spare Parts List       | : <u>S</u> | <u>C-1044</u>                                                     |
|                                         | : 3600      |            | ction : C.C.    |               | rom D.   | imn Suction)      |                        |            | Other                                                             |
| R. P. M. (rpm)                          |             |            |                 |               |          | •                 |                        |            | ornet                                                             |
| Voltage for pr                          |             |            | Protection      | nevice :      | merm     | iostat D          |                        |            |                                                                   |
| Dry Run Prote                           |             |            |                 |               |          |                   | Special Treatme        | nt         | : None                                                            |
| Terminal Box                            |             | : Stud/Tl  |                 |               |          |                   | Painting Color         |            | : LightGray                                                       |
| Power Cable                             |             | : NPT2     |                 | ble O.D.(Ma   |          | (mm) :            | Rotating Direct        | ion        | -                                                                 |
| Instrument Ca                           |             |            | Ca              | ble 0.D.(Su   | ıp)      | (mm) :            | Monitoring             | J - ••     | : None                                                            |
| ATEX Marking                            | ;           | :          |                 |               |          |                   | Bearing Wear Mo        | nito       |                                                                   |
| Remarks :                               |             |            |                 |               |          |                   | 120017115 hear mo      | 1          | B:Added 1 Point. (Aug. 27' 15) M. Morii                           |
| • T-USA#3853                            | 30          |            |                 |               |          |                   |                        |            | C:Revised 12 points, Added 2 points, Deleted 1 point              |
|                                         |             | ification  | : Class. 1, Div | 2 Gr CED      | T2       |                   |                        | SS         |                                                                   |
|                                         |             |            |                 |               |          | s temperature. I  | Pumps are not          | SIO        | (2016. 3. 14) M. Morii  D:Deleted 1 point. (Mar. 23' 16) M. Morii |
| moonantour                              |             |            | rience of thi   |               |          | о сепретаците. I  | amps are HUL           | REVISIONS  | D. Defected 1 point. (mar. 23 10) M. MOT II                       |
|                                         |             |            |                 |               |          | Order No. 47013   | 19034                  | RE         |                                                                   |
| WI I FOUL I                             | 10.1 1020 / | oraci no.  | 7701010173, I   | COM 140. 1 10 | ,200 /   | O. GO. 110. 47013 | 10007                  |            |                                                                   |
|                                         |             |            |                 | W 1           |          |                   |                        | 3F         | 上<br>国際 コピー: 0 PDF: 1 M.Morii                                     |
|                                         |             |            |                 |               |          |                   |                        | O.E        | Langer → L , ∨ +DF , 1 M, MOFIL                                   |