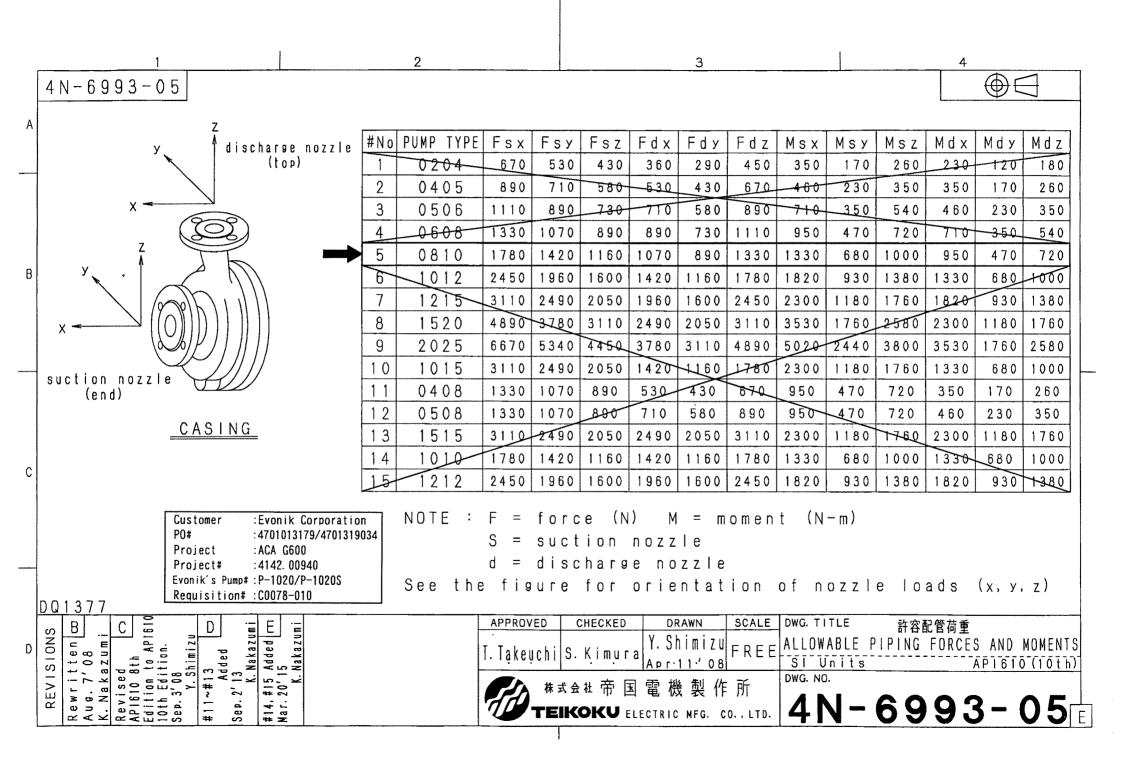

|                                         |             | Ope1       | rating Condit   | ions          |          |                   |                        |            | Materials                                                         |
|-----------------------------------------|-------------|------------|-----------------|---------------|----------|-------------------|------------------------|------------|-------------------------------------------------------------------|
| Total Head                              | (m)         | : 34.3     | Ca              | pacity (L/m   | nin) :   | : 1503            | Casing                 | : S        | CS14(CF-8M 316 SS)                                                |
| local nead                              |             | 01.0       | -               | (m3/          |          | : 90. 2           | Impeller               |            | CS14(CF-8M 316 SS)                                                |
| Suction Pres                            | e (harA)    | : 1.33     | Discharge F     |               |          | : <del></del>     | Adapter                |            | CS14(CF-8M 316 SS)                                                |
| NPSHava.                                | (m)         | : 12.35    | -               |               |          | : 6               | RBH                    |            | US316 (316 SS)                                                    |
| Liquid                                  | (III)       | : AcCH     | 141             | omeq. (       |          | . 0               | Motor Flange           |            | US316L (316L SS)                                                  |
| 1 -                                     | (Dag /Non ) |            | : -2            | /             |          |                   |                        |            |                                                                   |
| Temperature                             |             |            |                 | ,             |          |                   | Stator Can             |            | LLOY C-276                                                        |
| 1                                       |             |            | : 1.02          |               |          |                   | Shaft                  |            | US316 (316 SS)                                                    |
| Viscosity (D                            |             |            | : 6.11          | /             |          |                   | Rotor Can              |            | US316L (316L SS)                                                  |
| Mechanical D                            |             |            | (℃): —          |               |          |                   | Bearing                | : C        | arbon Graphite                                                    |
| Specific Hea                            | t (kJ/(kg·  | K))        | :               | Melting       | Temp.    | (C):              | Shaft Sleeve           |            |                                                                   |
| Vapor Press.                            | (BarA)      |            | : 0.032         |               |          |                   |                        |            | US316+Stellite(316 SS+Stellite)                                   |
| Solids Name                             |             | :          |                 |               |          |                   | Pump Gasket            |            | SUS316(316 SS)+Grafoil                                            |
| Concentratio                            | n (wt%)     | :          | Particle Siz    | $e (\mu m)$ : |          | S. Gr. :          | Motor Gasket           | : C        | SUS316(316 SS)+Grafoil                                            |
| Flushing or 1                           | Barrier Flu | id : ACA   |                 |               |          |                   | 0-ring                 | : P        | TFE                                                               |
| Liquid/S.Gr.                            | (cP)        | : 1        | / 0.5           |               |          |                   | Mechanical Seal        | : S        | i C+Carbon                                                        |
| Press.                                  | (MPaG)      | : S. P.    | $+ 0.3 \pm 0.$  | 05 Flow       |          | (m3/h) :          |                        |            |                                                                   |
|                                         |             | Pump De    | esign & Const   | ruction       |          |                   |                        |            | Performance Performance                                           |
| p · p                                   | (C) (c)     |            |                 |               | ^        |                   | 7 11 7                 |            |                                                                   |
| Design Press                            |             | : Ear 10.3 | <del>-</del>    |               |          | ,                 | Impeller Type          |            | : CLOSE                                                           |
| Code Applied                            | : None      |            | Name            | plate :       | Engli    | sn                | No. of Stage           |            | : 1                                                               |
| Nozzle Conr                             | ection: A   | SME        | Finish          | : SMOOTH F    | INISH    |                   | 1                      |            |                                                                   |
| Nozzle                                  |             | ating      | Size            | Facin         |          | Position          | Min. Flow (L/m         | in)        | :                                                                 |
| Suction                                 | 150LB       |            | 4"              | RF            |          | END               | Min. Flow (m3/         | h)         | • • • • • • • • • • • • • • • • • • • •                           |
| Discharge                               | 150LB       |            | 3"              | RF            |          | TOP               |                        |            | Cnone Donte                                                       |
| <del> </del>                            | 150LB       |            | 1/2"            | RF            |          | BOTTOM            |                        |            | Spare Parts                                                       |
| Drain                                   | TOULD       |            |                 |               |          | OUTTOM            |                        |            |                                                                   |
| Reverse                                 |             |            |                 |               |          |                   |                        |            |                                                                   |
| Jacket Desi                             | gn Press.   | (psi)      | : 125           |               |          |                   |                        |            |                                                                   |
| Utilities                               | Required    | Media      | Condition(Max)  | Flow (Min.)   | (        | Connection        |                        |            |                                                                   |
|                                         | NONE        | <b></b>    |                 |               |          |                   |                        |            |                                                                   |
| Motor                                   | COOLING     | Brine      | -15 °C          | 0.72 m3/h     | NPT 1    | /2                |                        |            | Accessories                                                       |
| Heat Ex./Ext. Circl                     | Cl          | C          |                 | ⊆             | <u>C</u> |                   |                        |            |                                                                   |
| Motor (Stop)                            |             |            |                 |               |          |                   |                        |            |                                                                   |
| *************************************** |             |            |                 |               |          |                   |                        |            |                                                                   |
|                                         |             |            | Customer        |               |          | orporation        |                        |            |                                                                   |
|                                         |             |            | P0#             | : 4701        | 101317   | 79/4701319034     |                        |            |                                                                   |
|                                         |             |            | Project         | : ACA         | G600     |                   |                        | Ve         | endor Drawings and Data                                           |
|                                         |             |            | Project#        | :414          | 2. 009   | 40                | Dimensional Dwg.       | · [C]      | 3E-7473 Allowable Piping                                          |
|                                         |             |            | Evonik's        | Pump# :P-1    |          |                   | Terminal Box           |            | N-9083-01 Forces and Moments : 4N-6993-05                         |
|                                         |             |            | ì               | ion# :C00     |          |                   | Sectional View Dwg.    |            |                                                                   |
|                                         |             |            | Keyuisit        | 1011# . 600   | 10-01    | U                 | · •                    |            |                                                                   |
|                                         |             |            |                 |               |          |                   | Material List          |            | -32842<br>FU 10704                                                |
|                                         |             | Power      | Supply & Drive  | Motor         |          |                   | Est. Performance Curve |            |                                                                   |
| Frame No.                               | : 518       |            |                 |               | Ι        | Outy : Cont       | Connection Diagram     |            |                                                                   |
| Voltage(V)                              | : 460       | Freque     | ncy(Hz) : 60    | Pi            | hase :   |                   | Mechanical Seal        | : 4        | N-4024-15                                                         |
| Output(kW/hp                            |             | -          | Amp. (A) : 55   |               |          | ): 210            | Recommended Spare      | _          |                                                                   |
| Thermal Clas                            |             |            | Method : DIRE   |               | mp. (i   | ., . 210          | Spare Parts List       | : <u>S</u> | <u>C-1044</u>                                                     |
|                                         | : 3600      |            | ction : C.C.    |               | rom D.   | imn Suction)      |                        |            | Other                                                             |
| R. P. M. (rpm)                          |             |            |                 |               |          | •                 |                        |            | ornet                                                             |
| Voltage for pr                          |             |            | Protection      | nevice :      | merm     | iostat D          |                        |            |                                                                   |
| Dry Run Prote                           |             |            |                 |               |          |                   | Special Treatme        | nt         | : None                                                            |
| Terminal Box                            |             | : Stud/Tl  |                 |               |          |                   | Painting Color         |            | : LightGray                                                       |
| Power Cable                             |             | : NPT2     |                 | ble O.D.(Ma   |          | (mm) :            | Rotating Direct        | ion        | -                                                                 |
| Instrument Ca                           |             |            | Ca              | ble 0.D.(Su   | ıp)      | (mm) :            | Monitoring             | J - ••     | : None                                                            |
| ATEX Marking                            | ;           | :          |                 |               |          |                   | Bearing Wear Mo        | nito       |                                                                   |
| Remarks :                               |             |            |                 |               |          |                   | 120017115 hear mo      | 1          | B:Added 1 Point. (Aug. 27' 15) M. Morii                           |
| • T-USA#3853                            | 30          |            |                 |               |          |                   |                        |            | C:Revised 12 points, Added 2 points, Deleted 1 point              |
|                                         |             | ification  | : Class. 1, Div | 2 Gr CED      | T2       |                   |                        | SS         |                                                                   |
|                                         |             |            |                 |               |          | s temperature. I  | Pumps are not          | SIO        | (2016. 3. 14) M. Morii  D:Deleted 1 point. (Mar. 23' 16) M. Morii |
| moonantour                              |             |            | rience of thi   |               |          | о сепретаците. I  | amps are HUL           | REVISIONS  | D. Defected 1 point. (mar. 23 10) M. MOT II                       |
|                                         |             |            |                 |               |          | Order No. 47013   | 19034                  | RE         |                                                                   |
| WI I FOUL I                             | 10.1 1020 / | oraci no.  | 7701010173, I   | COM 140. 1 10 | ,200 /   | O. GO. 110. 47013 | 10007                  |            |                                                                   |
|                                         |             |            |                 | W 1           |          |                   |                        | 3F         | 上<br>国際 コピー: 0 PDF: 1 M.Morii                                     |
|                                         |             |            |                 |               |          |                   |                        | O.E        | Langer → L , ∨ +DF , 1 M, MOFIL                                   |