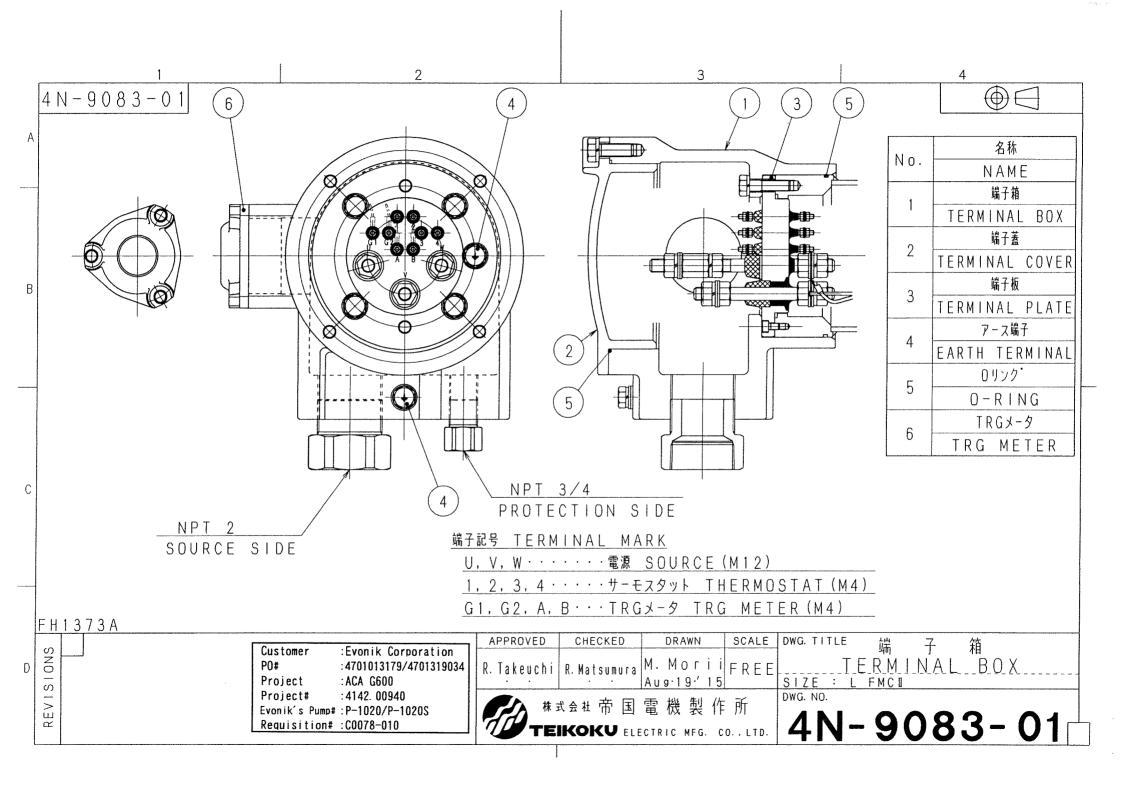

|                                         |             | Ope1       | rating Condit   | ions          |          |                   |                        |            | Materials                                                         |
|-----------------------------------------|-------------|------------|-----------------|---------------|----------|-------------------|------------------------|------------|-------------------------------------------------------------------|
| Total Head                              | (m)         | : 34.3     | Ca              | pacity (L/m   | nin) :   | : 1503            | Casing                 | : S        | CS14(CF-8M 316 SS)                                                |
| local nead                              |             | 01.0       | -               | (m3/          |          | : 90. 2           | Impeller               |            | CS14(CF-8M 316 SS)                                                |
| Suction Pres                            | e (harA)    | : 1.33     | Discharge F     |               |          | : <del></del>     | Adapter                |            | CS14(CF-8M 316 SS)                                                |
| NPSHava.                                | (m)         | : 12.35    | -               |               |          | : 6               | RBH                    |            | US316 (316 SS)                                                    |
| Liquid                                  | (III)       | : AcCH     | 141             | omeq. (       |          | . 0               | Motor Flange           |            | US316L (316L SS)                                                  |
| 1 -                                     | (Dag /Non ) |            | : -2            | /             |          |                   |                        |            |                                                                   |
| Temperature                             |             |            |                 | ,             |          |                   | Stator Can             |            | LLOY C-276                                                        |
| 1                                       |             |            | : 1.02          |               |          |                   | Shaft                  |            | US316 (316 SS)                                                    |
| Viscosity (D                            |             |            | : 6.11          | /             |          |                   | Rotor Can              |            | US316L (316L SS)                                                  |
| Mechanical D                            |             |            | (℃): —          |               |          |                   | Bearing                | : C        | arbon Graphite                                                    |
| Specific Hea                            | t (kJ/(kg·  | K))        | :               | Melting       | Temp.    | (C):              | Shaft Sleeve           |            |                                                                   |
| Vapor Press.                            | (BarA)      |            | : 0.032         |               |          |                   |                        |            | US316+Stellite(316 SS+Stellite)                                   |
| Solids Name                             |             | :          |                 |               |          |                   | Pump Gasket            |            | SUS316(316 SS)+Grafoil                                            |
| Concentratio                            | n (wt%)     | :          | Particle Siz    | $e (\mu m)$ : |          | S. Gr. :          | Motor Gasket           | : C        | SUS316(316 SS)+Grafoil                                            |
| Flushing or 1                           | Barrier Flu | id : ACA   |                 |               |          |                   | 0-ring                 | : P        | TFE                                                               |
| Liquid/S.Gr.                            | (cP)        | : 1        | / 0.5           |               |          |                   | Mechanical Seal        | : S        | i C+Carbon                                                        |
| Press.                                  | (MPaG)      | : S. P.    | $+ 0.3 \pm 0.$  | 05 Flow       |          | (m3/h) :          |                        |            |                                                                   |
|                                         |             | Pump De    | esign & Const   | ruction       |          |                   |                        |            | Performance Performance                                           |
| p · p                                   | (C) (c)     |            |                 |               | ^        |                   | 7 11 7                 |            |                                                                   |
| Design Press                            |             | : Ear 10.3 | <del>-</del>    |               |          | ,                 | Impeller Type          |            | : CLOSE                                                           |
| Code Applied                            | : None      |            | Name            | plate :       | Engli    | sn                | No. of Stage           |            | : 1                                                               |
| Nozzle Conr                             | ection: A   | SME        | Finish          | : SMOOTH F    | INISH    |                   | 1                      |            |                                                                   |
| Nozzle                                  |             | ating      | Size            | Facin         |          | Position          | Min. Flow (L/m         | in)        | :                                                                 |
| Suction                                 | 150LB       |            | 4"              | RF            |          | END               | Min. Flow (m3/         | h)         | • • • • • • • • • • • • • • • • • • • •                           |
| Discharge                               | 150LB       |            | 3"              | RF            |          | TOP               |                        |            | Cnone Donte                                                       |
| <del> </del>                            | 150LB       |            | 1/2"            | RF            |          | BOTTOM            |                        |            | Spare Parts                                                       |
| Drain                                   | TOULD       |            |                 |               |          | OUTTOM            |                        |            |                                                                   |
| Reverse                                 |             |            |                 |               |          |                   |                        |            |                                                                   |
| Jacket Desi                             | gn Press.   | (psi)      | : 125           |               |          |                   |                        |            |                                                                   |
| Utilities                               | Required    | Media      | Condition(Max)  | Flow (Min.)   | (        | Connection        |                        |            |                                                                   |
|                                         | NONE        | <b></b>    |                 |               |          |                   |                        |            |                                                                   |
| Motor                                   | COOLING     | Brine      | -15 °C          | 0.72 m3/h     | NPT 1    | /2                |                        |            | Accessories                                                       |
| Heat Ex./Ext. Circl                     | Cl          | C          |                 | ⊆             | <u>C</u> |                   |                        |            |                                                                   |
| Motor (Stop)                            |             |            |                 |               |          |                   |                        |            |                                                                   |
| *************************************** |             |            |                 |               |          |                   |                        |            |                                                                   |
|                                         |             |            | Customer        |               |          | orporation        |                        |            |                                                                   |
|                                         |             |            | P0#             | : 4701        | 101317   | 79/4701319034     |                        |            |                                                                   |
|                                         |             |            | Project         | : ACA         | G600     |                   |                        | Ve         | endor Drawings and Data                                           |
|                                         |             |            | Project#        | :414          | 2. 009   | 40                | Dimensional Dwg.       | · [C]      | 3E-7473 Allowable Piping                                          |
|                                         |             |            | Evonik's        | Pump# :P-1    |          |                   | Terminal Box           |            | N-9083-01 Forces and Moments : 4N-6993-05                         |
|                                         |             |            | ì               | ion# :C00     |          |                   | Sectional View Dwg.    |            |                                                                   |
|                                         |             |            | Keyuisit        | 1011# . 600   | 10-01    | U                 | · •                    |            |                                                                   |
|                                         |             |            |                 |               |          |                   | Material List          |            | -32842<br>FU 10704                                                |
|                                         |             | Power      | Supply & Drive  | Motor         |          |                   | Est. Performance Curve |            |                                                                   |
| Frame No.                               | : 518       |            |                 |               | Ι        | Outy : Cont       | Connection Diagram     |            |                                                                   |
| Voltage(V)                              | : 460       | Freque     | ncy(Hz) : 60    | Pi            | hase :   |                   | Mechanical Seal        | : 4        | N-4024-15                                                         |
| Output(kW/hp                            |             | -          | Amp. (A) : 55   |               |          | ): 210            | Recommended Spare      | _          |                                                                   |
| Thermal Clas                            |             |            | Method : DIRE   |               | mp. (i   | ., . 210          | Spare Parts List       | : <u>S</u> | <u>C-1044</u>                                                     |
|                                         | : 3600      |            | ction : C.C.    |               | rom D.   | imn Suction)      |                        |            | Other                                                             |
| R. P. M. (rpm)                          |             |            |                 |               |          | •                 |                        |            | ornet                                                             |
| Voltage for pr                          |             |            | Protection      | nevice :      | merm     | iostat D          |                        |            |                                                                   |
| Dry Run Prote                           |             |            |                 |               |          |                   | Special Treatme        | nt         | : None                                                            |
| Terminal Box                            |             | : Stud/Tl  |                 |               |          |                   | Painting Color         |            | : LightGray                                                       |
| Power Cable                             |             | : NPT2     |                 | ble O.D.(Ma   |          | (mm) :            | Rotating Direct        | ion        | -                                                                 |
| Instrument Ca                           |             |            | Ca              | ble 0.D.(Su   | ıp)      | (mm) :            | Monitoring             | J - ••     | : None                                                            |
| ATEX Marking                            | ;           | :          |                 |               |          |                   | Bearing Wear Mo        | nito       |                                                                   |
| Remarks :                               |             |            |                 |               |          |                   | 120017115 hear mo      | 1          | B:Added 1 Point. (Aug. 27' 15) M. Morii                           |
| • T-USA#3853                            | 30          |            |                 |               |          |                   |                        |            | C:Revised 12 points, Added 2 points, Deleted 1 point              |
|                                         |             | ification  | : Class. 1, Div | 2 Gr CED      | T2       |                   |                        | SS         |                                                                   |
|                                         |             |            |                 |               |          | s temperature. I  | Pumps are not          | SIO        | (2016. 3. 14) M. Morii  D:Deleted 1 point. (Mar. 23' 16) M. Morii |
| moonantour                              |             |            | rience of thi   |               |          | о сепретаците. I  | amps are HUL           | REVISIONS  | D. Defected 1 point. (mar. 23 10) M. MOT II                       |
|                                         |             |            |                 |               |          | Order No. 47013   | 19034                  | RE         |                                                                   |
| WI I FOUL I                             | 10.1 1020 / | oraci no.  | 7701010173, I   | COM 140. 1 10 | ,200 /   | O. GO. 110. 47013 | 10007                  |            |                                                                   |
|                                         |             |            |                 | W 1           |          |                   |                        | 3F         | 上<br>国際 コピー: 0 PDF: 1 M.Morii                                     |
|                                         |             |            |                 |               |          |                   |                        | O.E        | Langer → L , ∨ +DF , 1 M, MOFIL                                   |