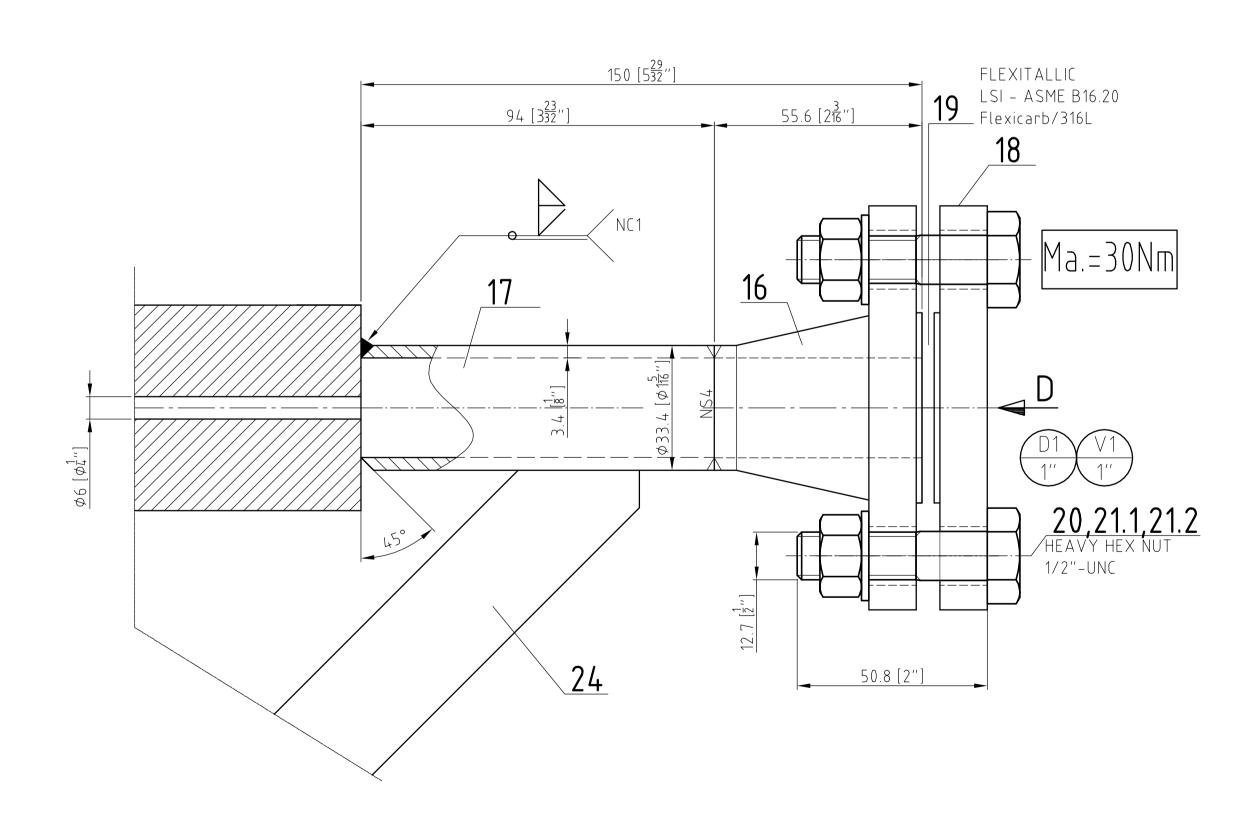

## DATA/WELDING DETAILS SEE DRAWING 214-0451-16-001 PARTS LIST 214-0451-16-101 PARTS LIST

| <u>6</u>                           |                |                               |                    |                                                                                                                             |                          |       |                                                                  | ED"                              |            |
|------------------------------------|----------------|-------------------------------|--------------------|-----------------------------------------------------------------------------------------------------------------------------|--------------------------|-------|------------------------------------------------------------------|----------------------------------|------------|
| 4                                  |                |                               |                    |                                                                                                                             |                          |       |                                                                  | <u> </u>                         |            |
| <u>/3\</u>                         | TEST HOLE      |                               | 19.11.15           | Giesen                                                                                                                      |                          |       |                                                                  | 214-0451-16                      | 2015       |
| <u>∧</u> R                         | REMARKS EVONIK |                               | 03.08.15           | Giesen                                                                                                                      |                          |       |                                                                  | 214-0431-10                      | 2013       |
| REV.                               | REVISION       |                               | DATE               | Name                                                                                                                        | CHECKED                  | DATE  | NAM                                                              | MFR'S ORDER NO./MFR'S SERIAL NO. | YEAR BUILT |
|                                    | Änderung       |                               | Datum              | Name                                                                                                                        | Geprüft                  | Datum | Name                                                             | Auftrag Nr./Fabrik Nr.           | Baujahr    |
| DRAWN                              |                |                               | ME/Name<br>iesen   | WE RESERVE US ALL RIGHTS FOR THIS DWG. THIS DWG MAY WETHER BE COPIED. NOR BEING ACCESSIBLE TO THIRD PERSONS. NOR MISUSED IN |                          |       | JULIUS TONTZ G.m.b.H.  APPARATEBAU ENGINEERING VERFAHRENSTECHNIK |                                  |            |
| Gepr.<br>Norm                      | 26.03.15 Ma    |                               | aier               |                                                                                                                             |                          |       |                                                                  |                                  |            |
| WELD CHECKED<br>Schweißtech. gepr. |                |                               |                    | ANOTHER                                                                                                                     | WAY BY RECEIVER PERSONS. |       |                                                                  | D-40723 Hil                      | den        |
| SCALE/Maßstab                      |                | DESIGNATION/Benennung         |                    |                                                                                                                             |                          | D     | WG.NO.                                                           | Zeichnung Nr.                    | Rev.       |
| 1:10                               |                | CRUDE ACA DISTIL. COLREBOILER |                    |                                                                                                                             |                          | R     |                                                                  | 214-0451-16-003                  | 2          |
|                                    |                |                               | X 4410 / DETAIL II |                                                                                                                             |                          |       | ONTZ in                                                          | terner Vermerk                   | •          |