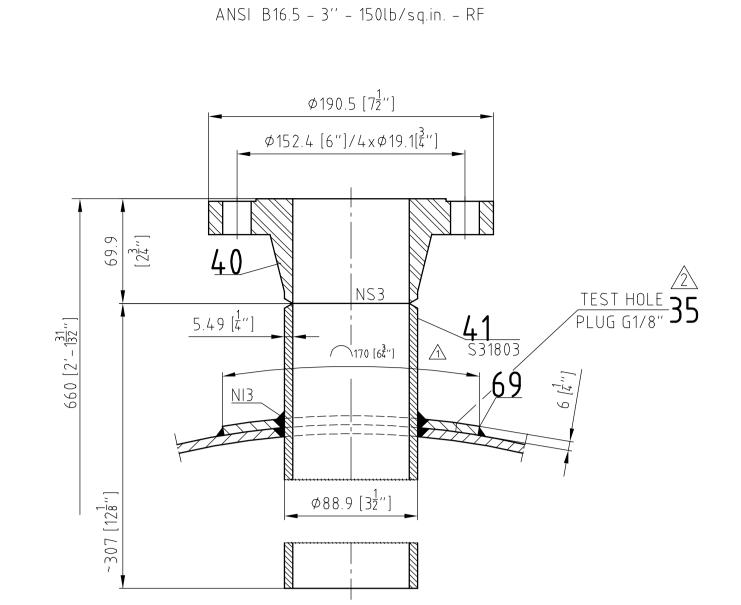

## DATA/WELDING DETAILS SEE DRAWING 214-0451-16-001 PARTS LIST 214-0451-16-101 PARTS LIST

| <u>6</u>                           |                |                               |                    |                                                                                                                             |                          |       |                                                                  | ED"                              |            |
|------------------------------------|----------------|-------------------------------|--------------------|-----------------------------------------------------------------------------------------------------------------------------|--------------------------|-------|------------------------------------------------------------------|----------------------------------|------------|
| 4                                  |                |                               |                    |                                                                                                                             |                          |       |                                                                  | <u> </u>                         |            |
| <u>/3\</u>                         | TEST HOLE      |                               | 19.11.15           | Giesen                                                                                                                      |                          |       |                                                                  | 214-0451-16                      | 2015       |
| <u>∧</u> R                         | REMARKS EVONIK |                               | 03.08.15           | Giesen                                                                                                                      |                          |       |                                                                  | 214-0431-10                      | 2013       |
| REV.                               | REVISION       |                               | DATE               | Name                                                                                                                        | CHECKED                  | DATE  | NAM                                                              | MFR'S ORDER NO./MFR'S SERIAL NO. | YEAR BUILT |
|                                    | Änderung       |                               | Datum              | Name                                                                                                                        | Geprüft                  | Datum | Name                                                             | Auftrag Nr./Fabrik Nr.           | Baujahr    |
| DRAWN                              |                |                               | ME/Name<br>iesen   | WE RESERVE US ALL RIGHTS FOR THIS DWG. THIS DWG MAY WETHER BE COPIED. NOR BEING ACCESSIBLE TO THIRD PERSONS. NOR MISUSED IN |                          |       | JULIUS TONTZ G.m.b.H.  APPARATEBAU ENGINEERING VERFAHRENSTECHNIK |                                  |            |
| Gepr.<br>Norm                      | 26.03.15 Ma    |                               | aier               |                                                                                                                             |                          |       |                                                                  |                                  |            |
| WELD CHECKED<br>Schweißtech. gepr. |                |                               |                    | ANOTHER                                                                                                                     | WAY BY RECEIVER PERSONS. |       |                                                                  | D-40723 Hil                      | den        |
| SCALE/Maßstab                      |                | DESIGNATION/Benennung         |                    |                                                                                                                             |                          | D     | WG.NO.                                                           | Zeichnung Nr.                    | Rev.       |
| 1:10                               |                | CRUDE ACA DISTIL. COLREBOILER |                    |                                                                                                                             |                          | R     |                                                                  | 214-0451-16-003                  | 2          |
|                                    |                |                               | X 4410 / DETAIL II |                                                                                                                             |                          |       | ONTZ in                                                          | terner Vermerk                   | •          |