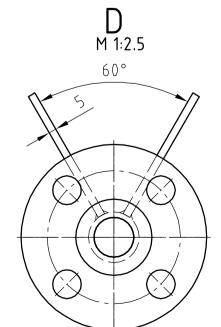

## DATA/WELDING DETAILS SEE DRAWING 214-0451-16-001 PARTS LIST 214-0451-16-101 PARTS LIST

| <u>6</u>                           |                |                               |                    |                                                                                                                             |                          |       |                                                                  | ED"                              |            |
|------------------------------------|----------------|-------------------------------|--------------------|-----------------------------------------------------------------------------------------------------------------------------|--------------------------|-------|------------------------------------------------------------------|----------------------------------|------------|
| 4                                  |                |                               |                    |                                                                                                                             |                          |       |                                                                  | <u> </u>                         |            |
| <u>/3\</u>                         | TEST HOLE      |                               | 19.11.15           | Giesen                                                                                                                      |                          |       |                                                                  | 214-0451-16                      | 2015       |
| <u>∧</u> R                         | REMARKS EVONIK |                               | 03.08.15           | Giesen                                                                                                                      |                          |       |                                                                  | 214-0431-10                      | 2013       |
| REV.                               | REVISION       |                               | DATE               | Name                                                                                                                        | CHECKED                  | DATE  | NAM                                                              | MFR'S ORDER NO./MFR'S SERIAL NO. | YEAR BUILT |
|                                    | Änderung       |                               | Datum              | Name                                                                                                                        | Geprüft                  | Datum | Name                                                             | Auftrag Nr./Fabrik Nr.           | Baujahr    |
| DRAWN                              |                |                               | ME/Name<br>iesen   | WE RESERVE US ALL RIGHTS FOR THIS DWG. THIS DWG MAY WETHER BE COPIED. NOR BEING ACCESSIBLE TO THIRD PERSONS. NOR MISUSED IN |                          |       | JULIUS TONTZ G.m.b.H.  APPARATEBAU ENGINEERING VERFAHRENSTECHNIK |                                  |            |
| Gepr.<br>Norm                      | 26.03.15 Ma    |                               | aier               |                                                                                                                             |                          |       |                                                                  |                                  |            |
| WELD CHECKED<br>Schweißtech. gepr. |                |                               |                    | ANOTHER                                                                                                                     | WAY BY RECEIVER PERSONS. |       |                                                                  | D-40723 Hil                      | den        |
| SCALE/Maßstab                      |                | DESIGNATION/Benennung         |                    |                                                                                                                             |                          | D     | WG.NO.                                                           | Zeichnung Nr.                    | Rev.       |
| 1:10                               |                | CRUDE ACA DISTIL. COLREBOILER |                    |                                                                                                                             |                          | R     |                                                                  | 214-0451-16-003                  | 2          |
|                                    |                |                               | X 4410 / DETAIL II |                                                                                                                             |                          |       | ONTZ in                                                          | terner Vermerk                   | •          |