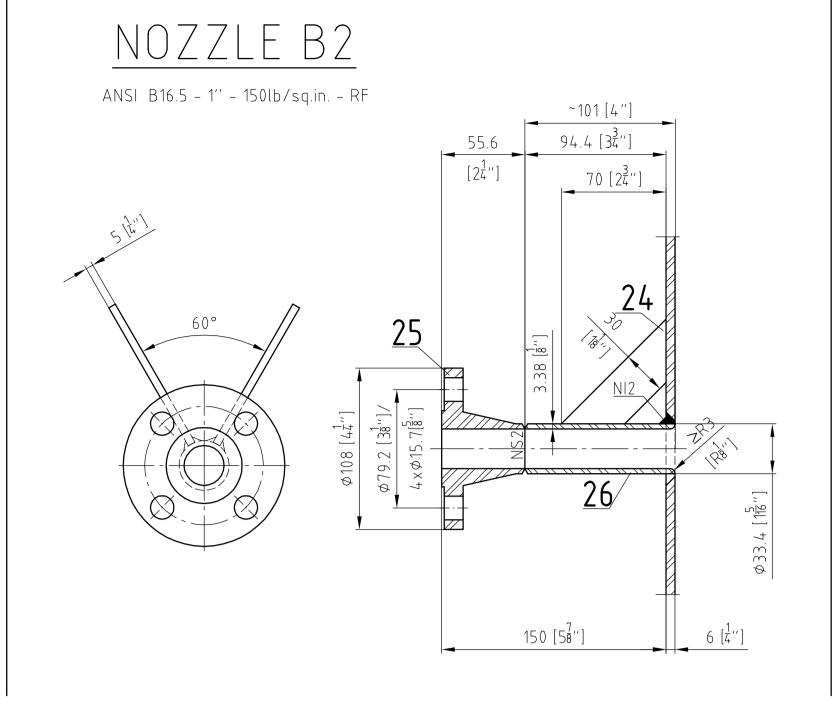

NOZZLE A2





NOZZLE A1







## NOZZLE B1 A

ANSI B16.5 - 12'' - 150lb/sq.in. - RF



## SEALING SURFACE



## DATA/WELDING DETAILS SEE DRAWING 214-0451-16-001 PARTS LIST 214-0451-16-101 PARTS LIST

| <u>6</u>                           |                |                               |                    |                                                                                                                             |                          |       |                                                                  | ED"                              |            |
|------------------------------------|----------------|-------------------------------|--------------------|--------------------------------------------------------------------------------------------------------------------