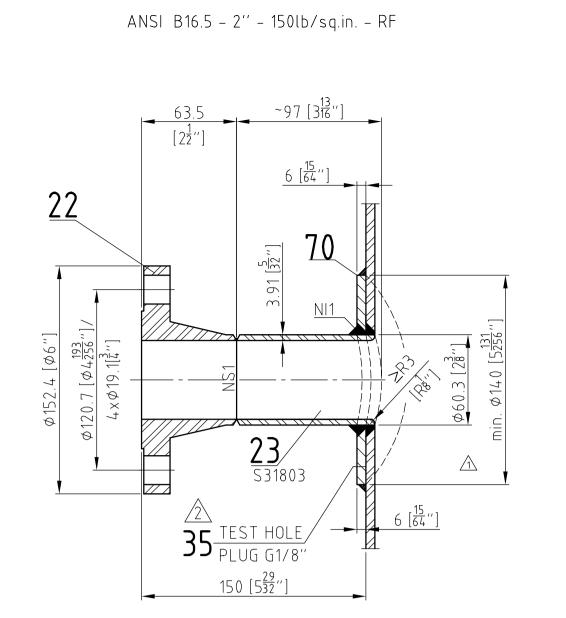

NOZZLE A2





NOZZLE A1







## NOZZLE B1 A

ANSI B16.5 - 12'' - 150lb/sq.in. - RF



## SEALING SURFACE



## DATA/WELDING DETAILS SEE DRAWING 214-0451-16-001 PARTS LIST 214-0451-16-101 PARTS LIST

| <u>6</u>                           |                |                               |                    |                                                                                                                             |                          |       |                                                                  | ED"                              |            |
|------------------------------------|----------------|-------------------------------|--------------------|-------------------------------------------------------------------------------------------------------