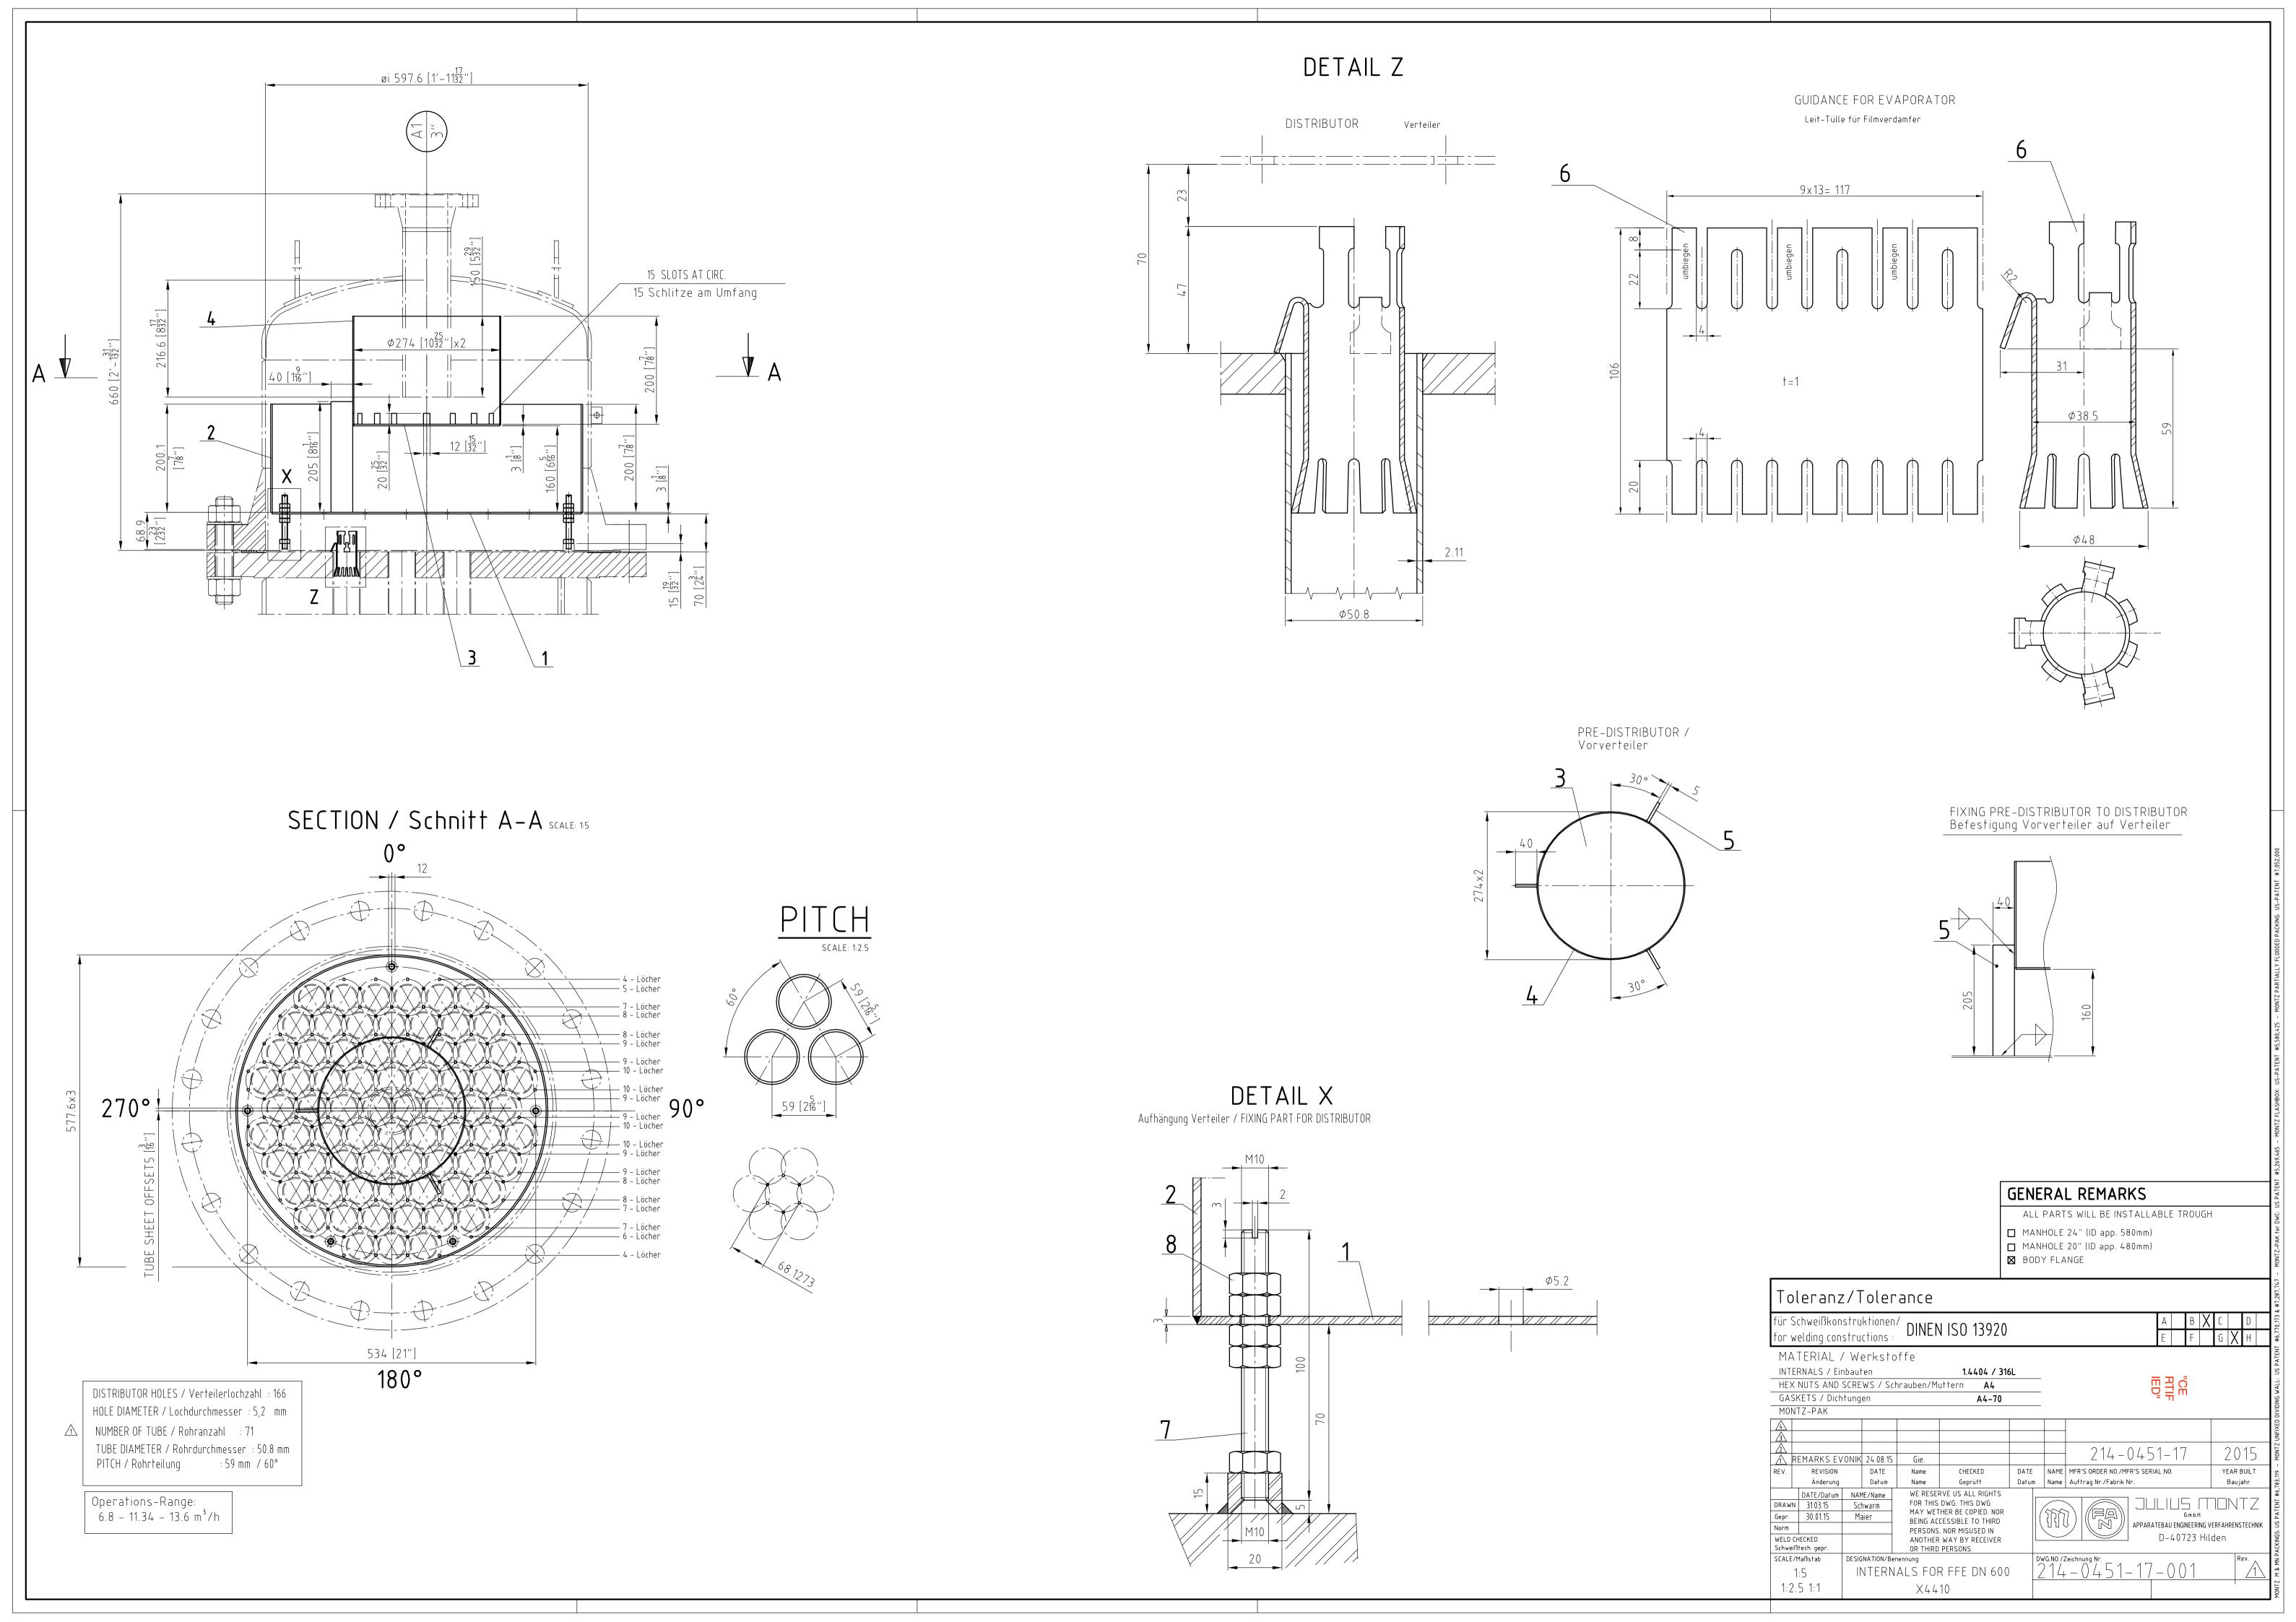

## DATA/WELDING DETAILS SEE DRAWING 214-0451-16-001 PARTS LIST 214-0451-16-101 PARTS LIST

| <u>6</u>                           |                |                               |                    |                                                                                                                             |                          |       |                                                                  | ED"                              |            |
|------------------------------------|----------------|-------------------------------|--------------------|-----------------------------------------------------------------------------------------------------------------------------|--------------------------|-------|------------------------------------------------------------------|----------------------------------|------------|
| 4                                  |                |                               |                    |                                                                                                                             |                          |       |                                                                  | <u> </u>                         |            |
| <u>/3\</u>                         | TEST HOLE      |                               | 19.11.15           | Giesen                                                                                                                      |                          |       |                                                                  | 214-0451-16                      | 2015       |
| <u>∧</u> R                         | REMARKS EVONIK |                               | 03.08.15           | Giesen                                                                                                                      |                          |       |                                                                  | 214-0431-10                      | 2013       |
| REV.                               | REVISION       |                               | DATE               | Name                                                                                                                        | CHECKED                  | DATE  | NAM                                                              | MFR'S ORDER NO./MFR'S SERIAL NO. | YEAR BUILT |
|                                    | Änderung       |                               | Datum              | Name                                                                                                                        | Geprüft                  | Datum | Name                                                             | Auftrag Nr./Fabrik Nr.           | Baujahr    |
| DRAWN                              |                |                               | ME/Name<br>iesen   | WE RESERVE US ALL RIGHTS FOR THIS DWG. THIS DWG MAY WETHER BE COPIED. NOR BEING ACCESSIBLE TO THIRD PERSONS. NOR MISUSED IN |                          |       | JULIUS TONTZ G.m.b.H.  APPARATEBAU ENGINEERING VERFAHRENSTECHNIK |                                  |            |
| Gepr.<br>Norm                      | 26.03.15 Ma    |                               | aier               |                                                                                                                             |                          |       |                                                                  |                                  |            |
| WELD CHECKED<br>Schweißtech. gepr. |                |                               |                    | ANOTHER                                                                                                                     | WAY BY RECEIVER PERSONS. |       |                                                                  | D-40723 Hil                      | den        |
| SCALE/Maßstab                      |                | DESIGNATION/Benennung         |                    |                                                                                                                             |                          | D     | WG.NO.                                                           | Zeichnung Nr.                    | Rev.       |
| 1:10                               |                | CRUDE ACA DISTIL. COLREBOILER |                    |                                                                                                                             |                          | R     |                                                                  | 214-0451-16-003                  | 2          |
|                                    |                |                               | X 4410 / DETAIL II |                                                                                                                             |                          |       | ONTZ in                                                          | terner Vermerk                   | •          |