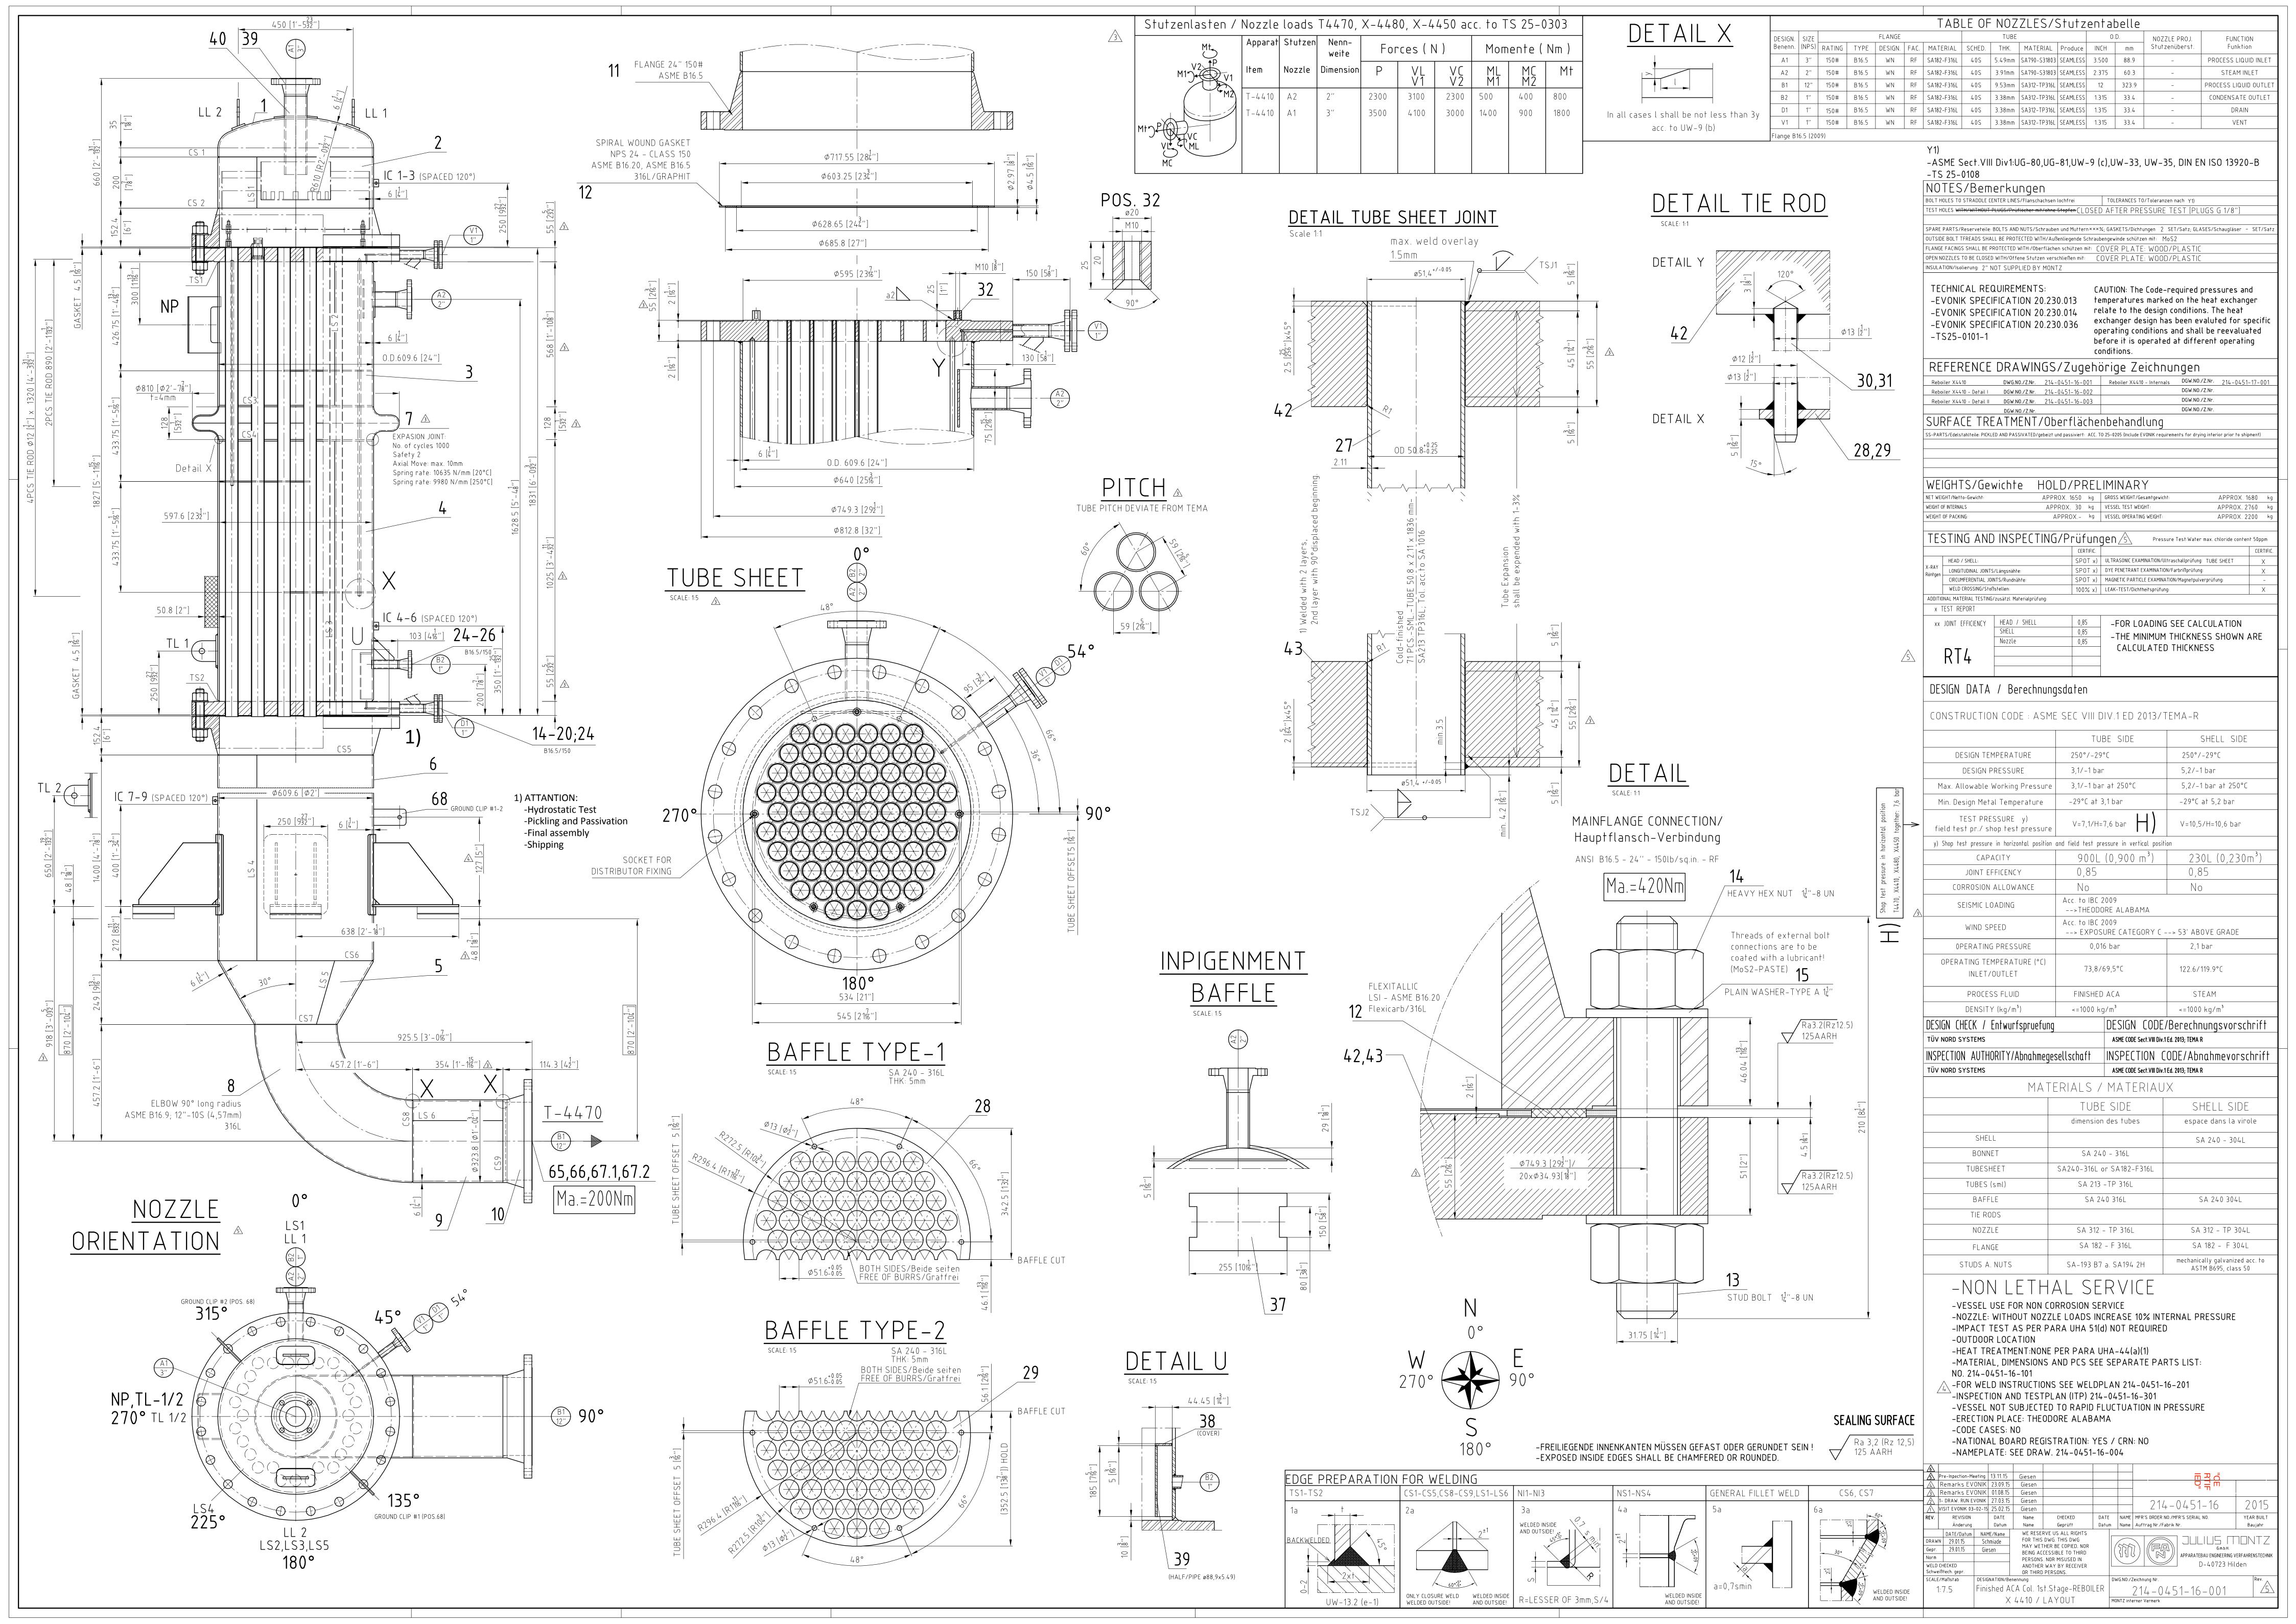

NOZZLE A2





NOZZLE A1







## NOZZLE B1 A

ANSI B16.5 - 12'' - 150lb/sq.in. - RF



## SEALING SURFACE



## DATA/WELDING DETAILS SEE DRAWING 214-0451-16-001 PARTS LIST 214-0451-16-101 PARTS LIST

| <u>6</u>                           |                |                               |                    |                                                                                                                             |                          |       |                                                                  | ED"                              |            |
|------------------------------------|----------------|-------------------------------|--------------------|---------------------------------------------------------------------------------------------------