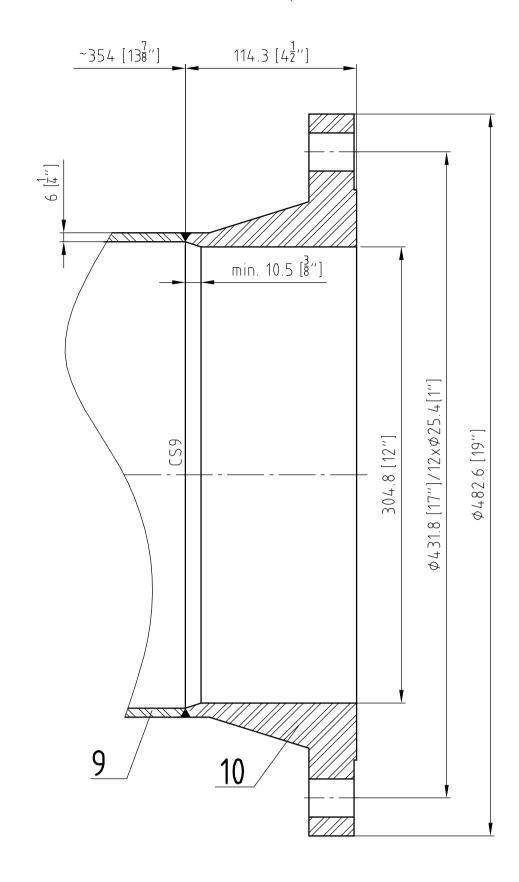

NOZZLE A2





NOZZLE A1







## NOZZLE B1 A

ANSI B16.5 - 12'' - 150lb/sq.in. - RF



## SEALING SURFACE



## DATA/WELDING DETAILS SEE DRAWING 214-0451-16-001 PARTS LIST 214-0451-16-101 PARTS LIST

| <u>6</u>                           |                |                               |                    |                                                                                                                             |                          |       |                                                                  | ED"                              |            |
|------------------------------------|----------------|-------------------------------|--------------------|-----------------------------------------------------------------------------------------------------------------------------|--------------------------|-------|-------------------------------