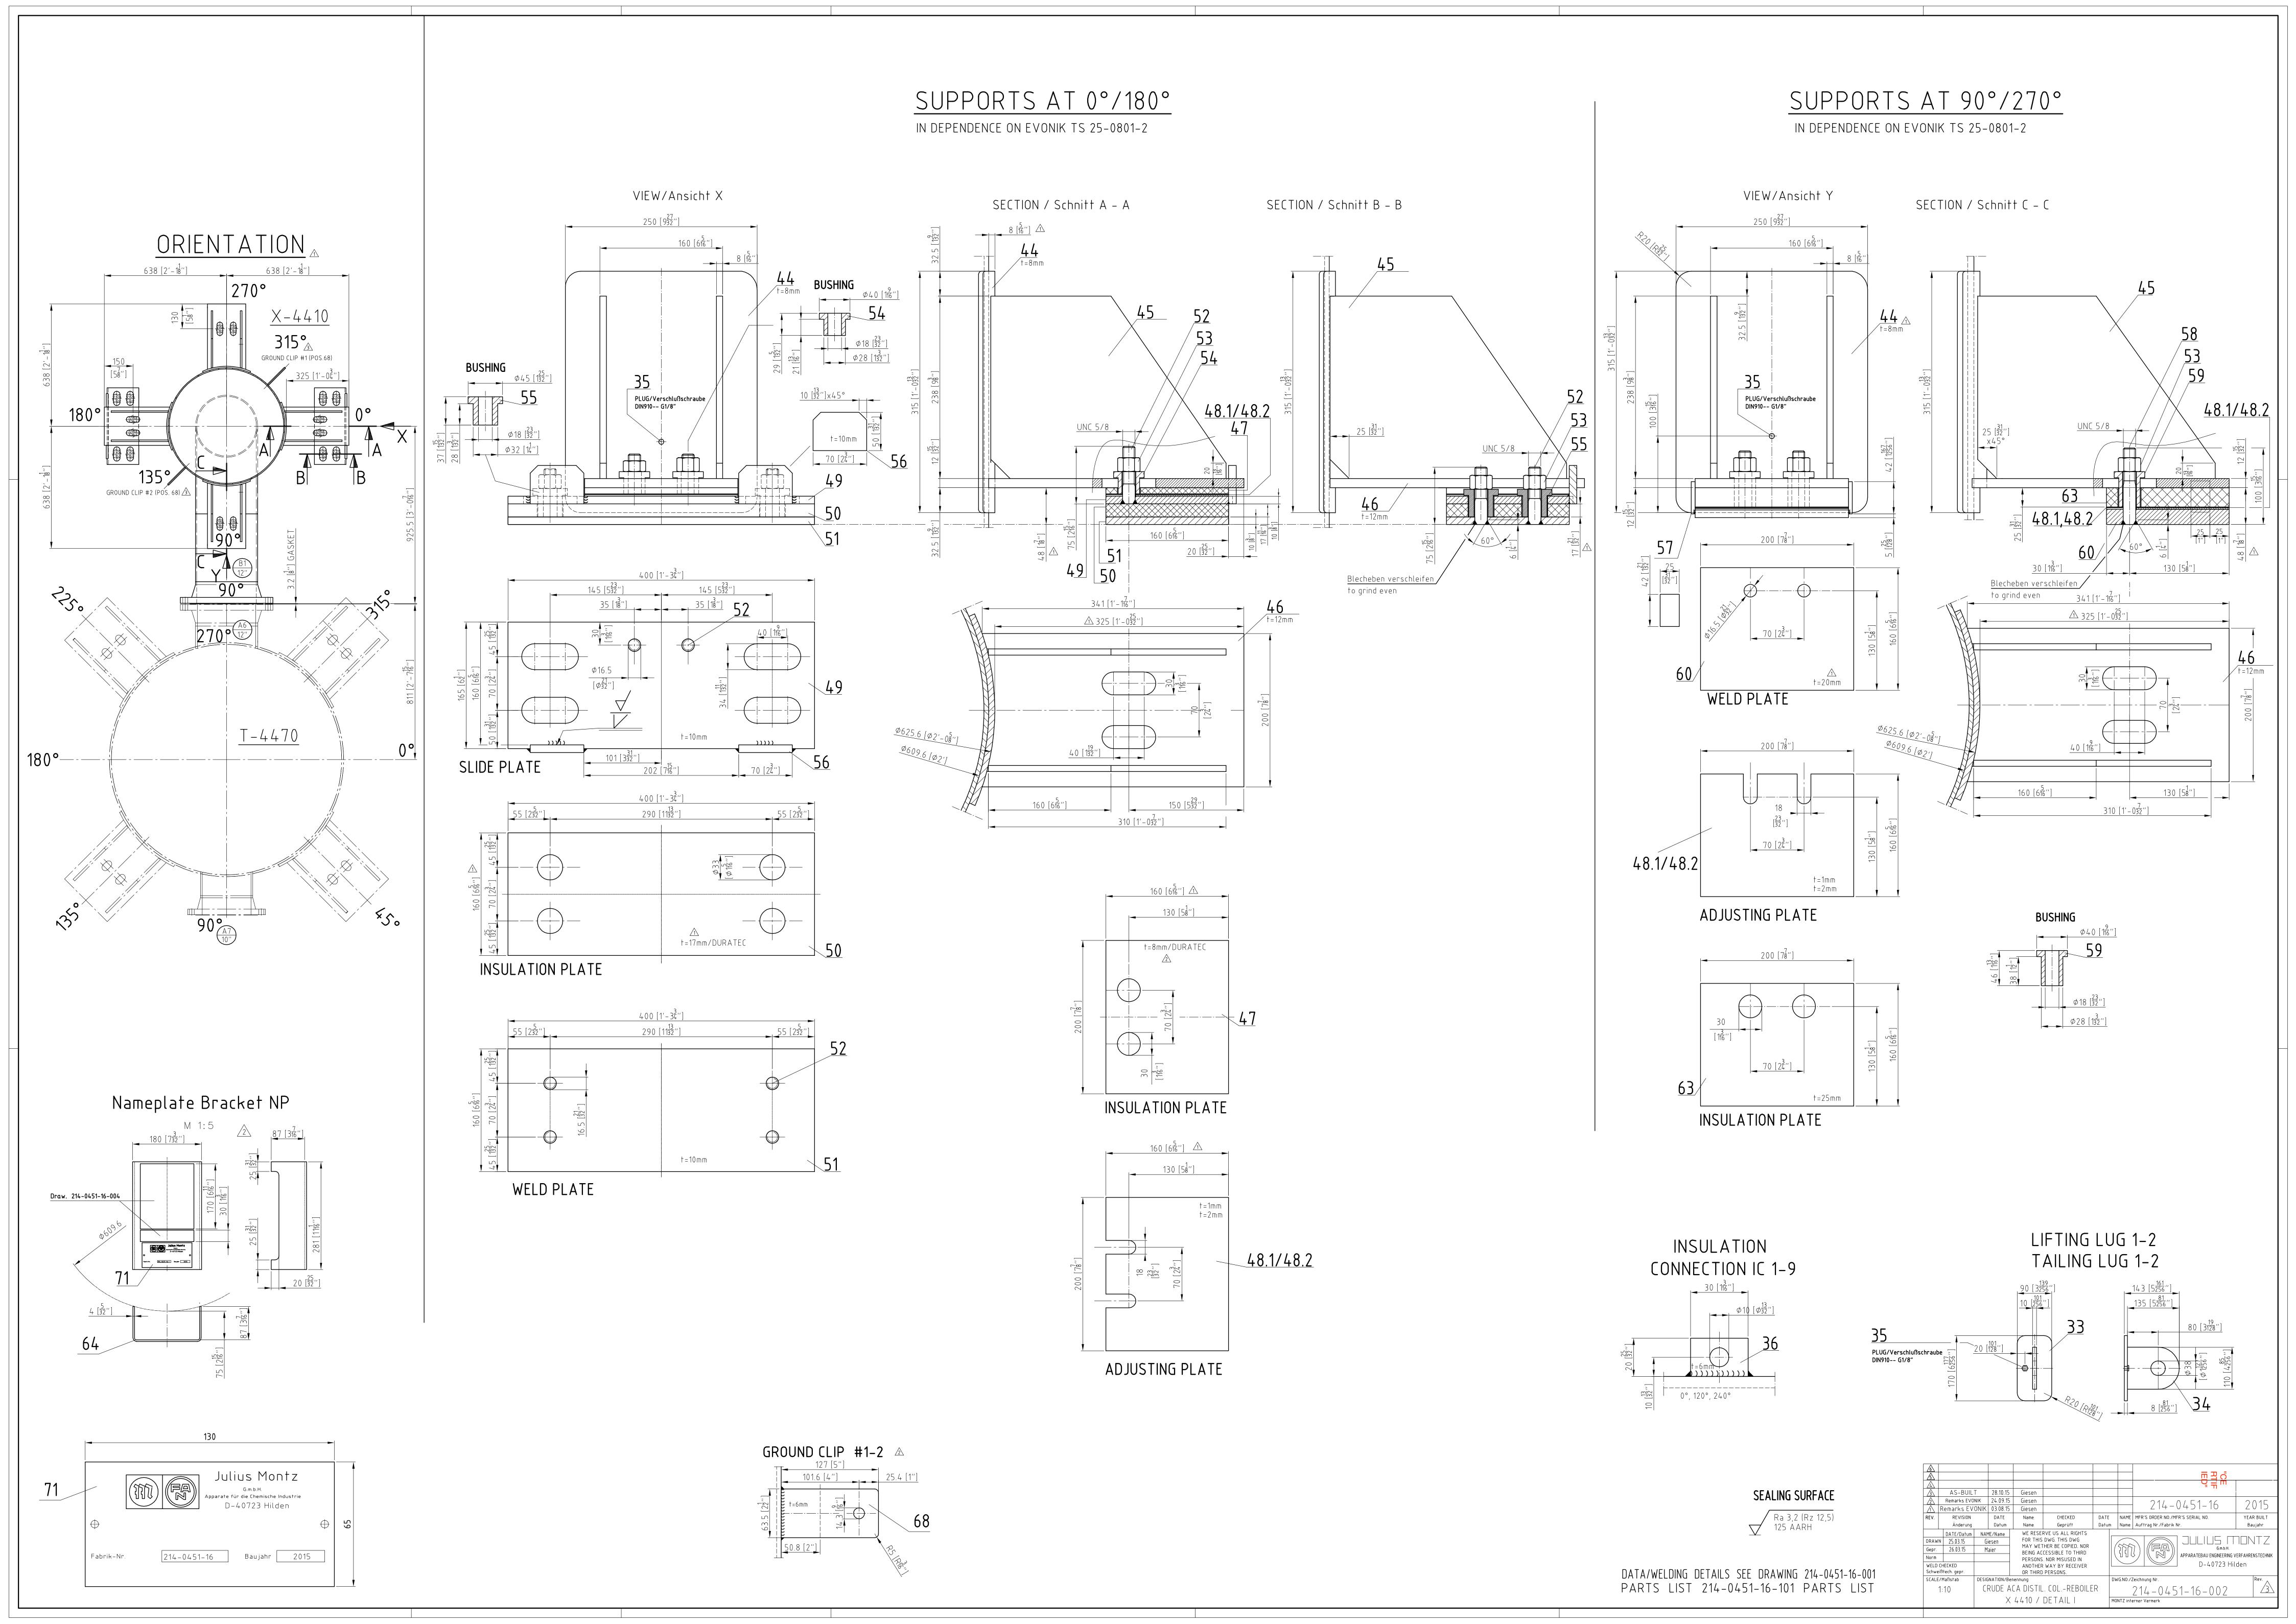

## DATA/WELDING DETAILS SEE DRAWING 214-0451-16-001 PARTS LIST 214-0451-16-101 PARTS LIST

| <u>6</u>                           |                |                               |                    |                                                                                                                             |                          |       |                                                                  | ED"                              |            |
|------------------------------------|----------------|-------------------------------|--------------------|-----------------------------------------------------------------------------------------------------------------------------|--------------------------|-------|------------------------------------------------------------------|----------------------------------|------------|
| 4                                  |                |                               |                    |                                                                                                                             |                          |       |                                                                  | <u> </u>                         |            |
| <u>/3\</u>                         | TEST HOLE      |                               | 19.11.15           | Giesen                                                                                                                      |                          |       |                                                                  | 214-0451-16                      | 2015       |
| <u>∧</u> R                         | REMARKS EVONIK |                               | 03.08.15           | Giesen                                                                                                                      |                          |       |                                                                  | 214-0431-10                      | 2013       |
| REV.                               | REVISION       |                               | DATE               | Name                                                                                                                        | CHECKED                  | DATE  | NAM                                                              | MFR'S ORDER NO./MFR'S SERIAL NO. | YEAR BUILT |
|                                    | Änderung       |                               | Datum              | Name                                                                                                                        | Geprüft                  | Datum | Name                                                             | Auftrag Nr./Fabrik Nr.           | Baujahr    |
| DRAWN                              |                |                               | ME/Name<br>iesen   | WE RESERVE US ALL RIGHTS FOR THIS DWG. THIS DWG MAY WETHER BE COPIED. NOR BEING ACCESSIBLE TO THIRD PERSONS. NOR MISUSED IN |                          |       | JULIUS TONTZ G.m.b.H.  APPARATEBAU ENGINEERING VERFAHRENSTECHNIK |                                  |            |
| Gepr.<br>Norm                      | 26.03.15 Ma    |                               | aier               |                                                                                                                             |                          |       |                                                                  |                                  |            |
| WELD CHECKED<br>Schweißtech. gepr. |                |                               |                    | ANOTHER                                                                                                                     | WAY BY RECEIVER PERSONS. |       |                                                                  | D-40723 Hil                      | den        |
| SCALE/Maßstab                      |                | DESIGNATION/Benennung         |                    |                                                                                                                             |                          | D     | WG.NO.                                                           | Zeichnung Nr.                    | Rev.       |
| 1:10                               |                | CRUDE ACA DISTIL. COLREBOILER |                    |                                                                                                                             |                          | R     |                                                                  | 214-0451-16-003                  | 2          |
|                                    |                |                               | X 4410 / DETAIL II |                                                                                                                             |                          |       | ONTZ in                                                          | terner Vermerk                   | •          |