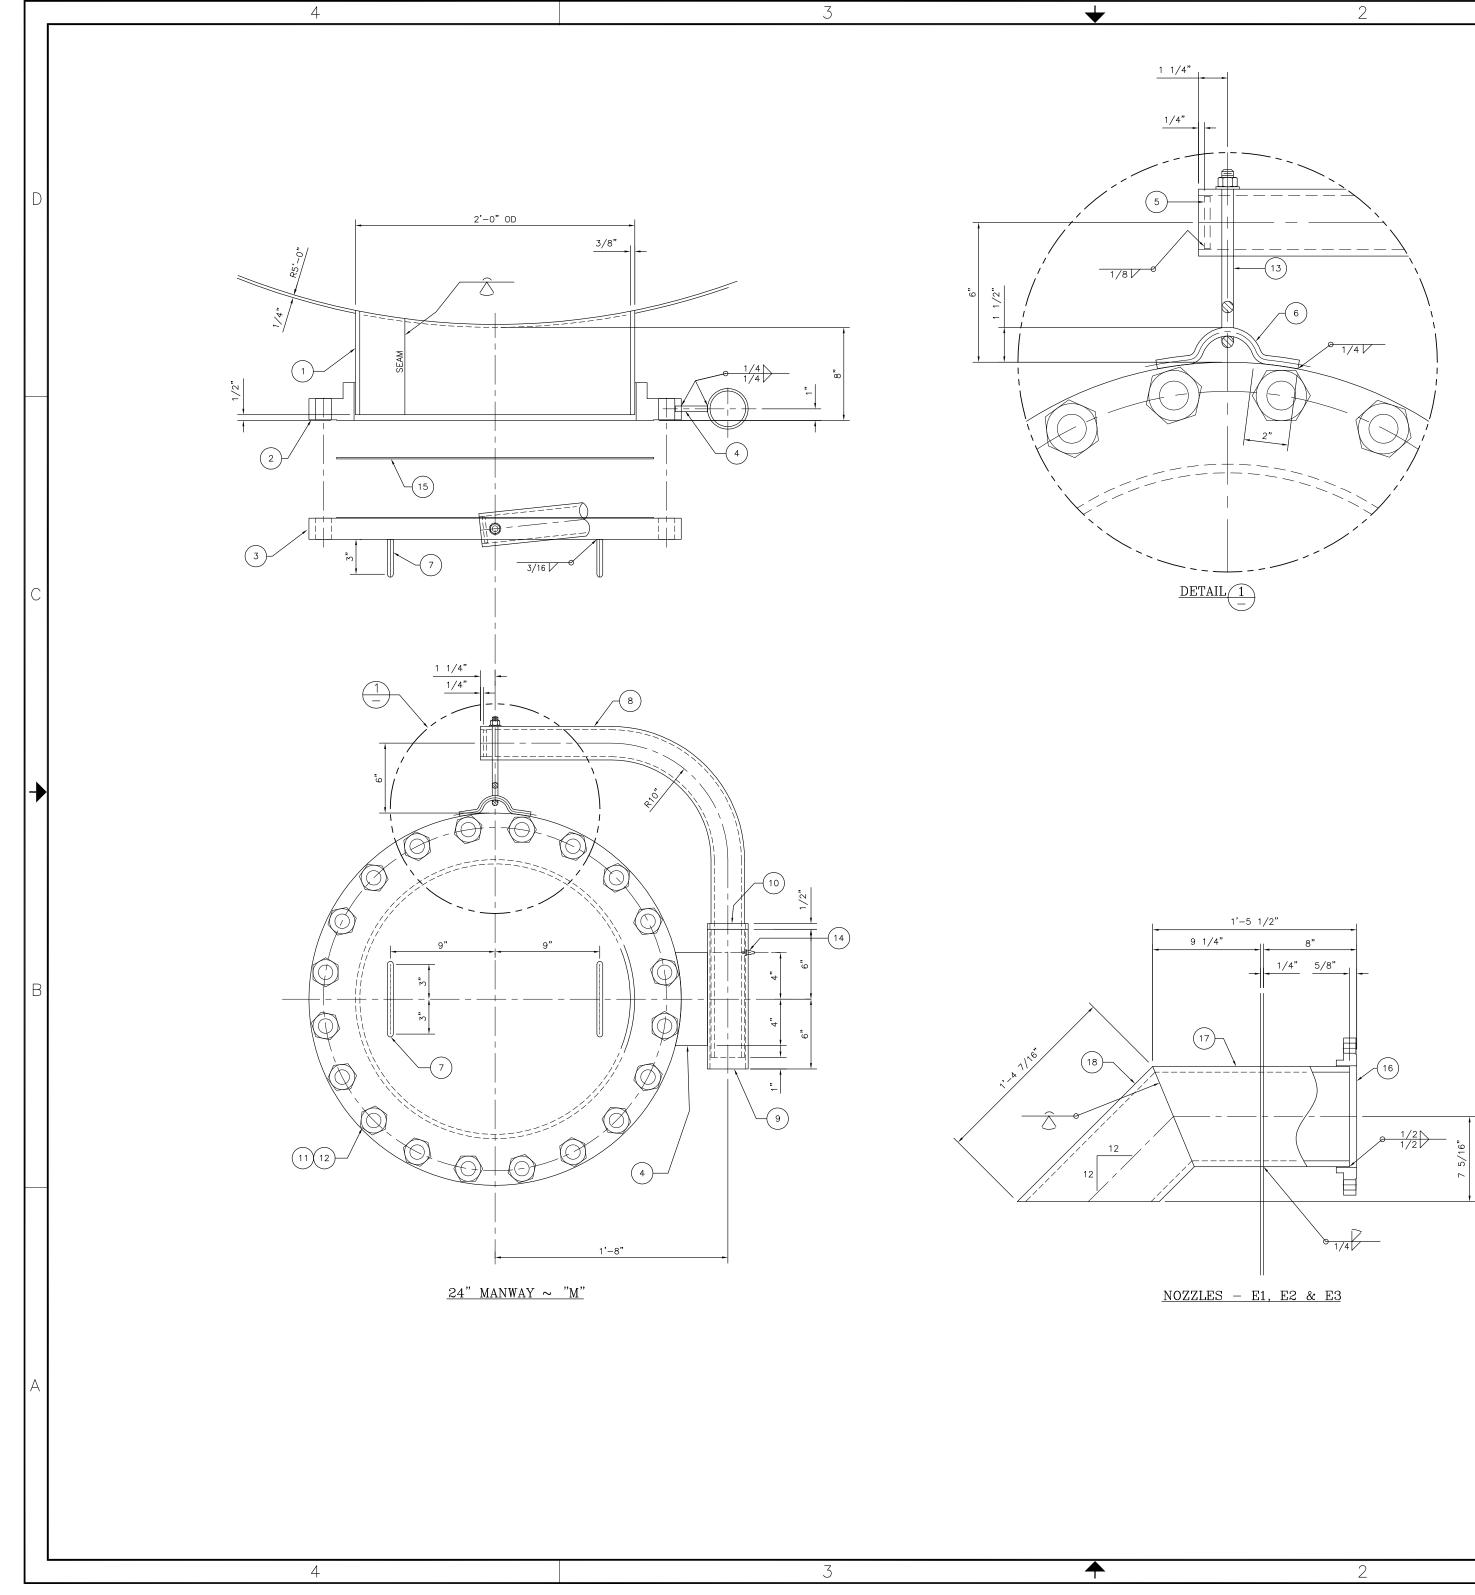

## Approved

| BILL OF MATERIALS       QUAR     PC MR     DESCRIPTION     MATL     SUMC     WEIGHT       1     M     24" API 650 SHELL MANNAY */ DAVIT     -     -     -     -     -     -     -     -     -     -     -     -     -     -     -     -     -     -     -     -     -     -     -     -     -     -     -     -     -     -     -     -     -     -     -     -     -     -     -     -     -     -     -     -     -     -     -     -     -     -     -     -     -     -     -     -     -     -     -     -     -     -     -     -     -     -     -     -     -     -     -     -     -     -     -     -     -     -     -     -     -     -     -     -     -     -     -     -     -     -     <                                                                                                                                                                                                                                                                                                                                                                                                                                                                                                                                                                                                                                                                                                                                                                                                                                                                                                                                                                                                                                                                                                                                                                                                                                                                                                                                                                                              |      |       | 1                                           |           |     |        | - |
|--------------------------------------------------------------------------------------------------------------------------------------------------------------------------------------------------------------------------------------------------------------------------------------------------------------------------------------------------------------------------------------------------------------------------------------------------------------------------------------------------------------------------------------------------------------------------------------------------------------------------------------------------------------------------------------------------------------------------------------------------------------------------------------------------------------------------------------------------------------------------------------------------------------------------------------------------------------------------------------------------------------------------------------------------------------------------------------------------------------------------------------------------------------------------------------------------------------------------------------------------------------------------------------------------------------------------------------------------------------------------------------------------------------------------------------------------------------------------------------------------------------------------------------------------------------------------------------------------------------------------------------------------------------------------------------------------------------------------------------------------------------------------------------------------------------------------------------------------------------------------------------------------------------------------------------------------------------------------------------------------------------------------------------------------------------------------------------------------------|------|-------|---------------------------------------------|-----------|-----|--------|---|
| COUNT     PE     MM     C     MD     ME     NO     ME     ME     NO     ME     M                                                                                                                                                                                                                                                                                                                                                                                                                                                                                                                                                                                                                                                                                                                                                                                                                                                                                                                                                                                                                                                                                                                                                                                                                                                                                                                                                                 |      |       | BILL OF MATERIALS                           |           |     |        |   |
| 1     5-1     PL 3/8" x 8 15/16" x 6'-2 1/4"     SA-36     P28     70       1     5-2     FLANGE 24" 150# RFS0     SA-105     22     220       1     5-3     BLIND FLANGE 24" 150# RF     SA-105     23     430       1     5-4     PL 1/2" x 2 3/4" x 0'-8"     SA-36     P29     3       1     5-5     PL 1/4" x 2 1/4" DIA     SA-36     P30     1       1     5-6     1/2" % ROD x 1'-0"     SA-36     31     1       2     5-7     1/2" % ROD x 1'-0"     SA-36     31     1       1     5-8     PIP2 1/2" SCH 80 x 3'-8 1/16" DAVIT ARM     SA-36     31     1       1     5-9     PIPE 3 SCH 40 x 1'-0"     SA-53 B     32     28       1     5-9     PIPE 3 SCH 40 x 0'-0 1/2"     SA-53 B     33     7       1     5-10     PIPE 3" SCH 40 x 0'-0 1/2"     SA-193-B7     35     55       40     5-12     1 1/4"ø HEX NUT     SA-194-2H     36     19       1     5-13     1/2"ø                                                                                                                                                                                                                                                                                                                                                                                                                                                                                                                                                                                                                                                                                                                                                                                                                                                                                                                                                                                                                                                                                                                                                                                                               | QUAN | Pc MK | DESCRIPTION                                 | MAT'L     |     | WEIGHT |   |
| 1     5-2     FLANGE 24" 150 # RFS0     SA-105     22     220       1     5-3     BLIND FLANGE 24" 150 # RF     SA-105     23     430       1     5-4     PL 1/2" x 2 3/4" x 0'-8"     SA-36     P29     3       1     5-5     PL 1/4" x 2 1/4" DIA     SA-36     P30     11       1     5-6     1/2" % RD x 1'-0"     SA-36     31     11       2     5-7     1/2" % RD x 1'-0"     SA-36     31     11       1     5-8     PIPE 2 1/2" SCH 80 x 3'-8 1/16" DAVIT ARM     SA-53 B     32     28       1     5-9     PIPE 3" SCH 40 x 1'-0"     SA-53 B     33     7       1     5-9     PIPE 3" SCH 40 x 0'-0 1/2"     SA-53 B     34     11       20     5-11     1 1/4" 6 STUD BOLT x 0'-7 1/2"     SA-53 B     34     11       21     5-10     PIPE 3" SCH 40 x 0'-0 1/2"     SA-103     SA     11       20     5-11     1 1/4" 6 STUD BOLT x 0'-7 1/2"     SA-133     35     55       40     5-12                                                                                                                                                                                                                                                                                                                                                                                                                                                                                                                                                                                                                                                                                                                                                                                                                                                                                                                                                                                                                                                                                                                                                                                                 | 1    | м     | 24" API 650 SHELL MANWAY w/ DAVIT           | -         | -   | -      |   |
| 1     5-3     BLIND FLANGE 24" 150# RF     SA-105     2.3     4.30       1     5-4     PL 1/2" x 2 3/4" x 0'-8"     SA-36     P29     3       1     5-5     PL 1/4" x 2 1/4" DIA     SA-36     P30     1       1     5-6     1/2" Ø ROD x 1'-0"     SA-36     31     1       2     5-7     1/2" Ø ROD x 1'-0"     SA-36     31     1       1     5-8     PIPE 2 1/2" SCH 80 x 3'-8 1/16" DAVIT ARM     SA-36     31     1       1     5-9     PIPE 3" SCH 40 x 1'-0"     SA-36     33     7       1     5-10     PIPE 3" SCH 40 x 0'-0 1/2"     SA-53 B     33     7       1     5-12     1 1/4" Ø IND BOLT x 0'-7 1/2"     SA-193-B7     35     55       40     5-12     1 1/4" Ø HEX NUT     SA-194-2H     36     19       1     5-13     1/2" Ø EYE BOLT x 8" w/ (1) WASHER & HEX NUT     SS     38     1       1     5-14     1/8"-27 NPT GREASE FITTING (ZERK TYPE)     SS     38     1       1     <                                                                                                                                                                                                                                                                                                                                                                                                                                                                                                                                                                                                                                                                                                                                                                                                                                                                                                                                                                                                                                                                                                                                                                                             | 1    | 5-1   | PL 3/8" x 8 15/16" x 6'-2 1/4"              | SA-36     | P28 | 70     |   |
| 1     5-4     PL 1/2" x 2 3/4" x 0'-8"     SA-36     P29     3       1     5-5     PL 1/4" x 2 1/4" DIA     SA-36     P30     1       1     5-6     1/2" ROD x 1'-0"     SA-36     31     1       2     5-7     1/2" ROD x 1'-0"     SA-36     31     1       1     5-8     PIPE 2 1/2" SCH 80 x 3'-8 1/16" DAVIT ARM     SA-36     31     1       1     5-9     PIPE 3" SCH 40 x 1'-0"     SA-36     33     7       1     5-9     PIPE 3" SCH 40 x 0'-0 1/2"     SA-53 B     33     7       1     5-10     PIPE 3" SCH 40 x 0'-7 1/2"     SA-53 B     34     1       20     5-11     1 1/4" STUD BOLT x 0'-7 1/2"     SA-193-B7     35     55       40     5-12     1 1/4" PIEX NUT     SA-194-2H     36     19       1     5-13     1/2" PIPE 8" SUL X 8" w/ (1) WASHER & HEX NUT     SS     38     1       1     5-14     1/8"-27 NPT GREASE FITTING (ZERK TYPE)     SS     38     1       1     5-                                                                                                                                                                                                                                                                                                                                                                                                                                                                                                                                                                                                                                                                                                                                                                                                                                                                                                                                                                                                                                                                                                                                                                                                 | 1    | 5-2   | FLANGE 24" 150# RFSO                        | SA-105    | 22  | 220    |   |
| 1     5-5     PL 1/4" x 2 1/4" DIA     SA-36     P30     1       1     5-6     1/2"\$ ROD x 1'-0"     SA-36     31     1       2     5-7     1/2"\$ ROD x 1'-0"     SA-36     31     1       1     5-8     PIFE 2 1/2" SCH 80 x 3'-8 1/16" DAVIT ARM     SA-53 B     32     28       1     5-9     PIFE 3" SCH 40 x 1'-0"     SA-53 B     33     7       1     5-9     PIFE 3" SCH 40 x 0'-0 1/2"     SA-53 B     33     7       1     5-10     PIFE 3" SCH 40 x 0'-0 1/2"     SA-53 B     34     1       20     5-11     1 1/4"\$ STUD BOLT x 0'-7 1/2"     SA-193-B7     35     55       40     5-12     1 1/4"\$ STUD BOLT x 0'-7 1/2"     SA-194-2H     36     19       1     5-13     1/2"\$ EYE BOLT x 8" w/ (1) WASHER & HEX NUT     CS     37     1       1     5-14     1/8"-27 NPT GREASE FITTING (ZERK TYPE)     SS     38     1       1     5-15     GSK 1/8" THK FOR 20" - 150# FLANGE     NOTE 1     39     10                                                                                                                                                                                                                                                                                                                                                                                                                                                                                                                                                                                                                                                                                                                                                                                                                                                                                                                                                                                                                                                                                                                                                                           | 1    | 5-3   | BLIND FLANGE 24" 150# RF                    | SA-105    | 23  | 430    |   |
| 1   5-6   1/2"ø ROD x 1'-0"   SA-36   31   1     2   5-7   1/2"ø ROD x 1'-0"   SA-36   31   1     1   5-8   PIPE 2 1/2" SCH 80 x 3'-8 1/16" DAVIT ARM   SA-53 B   32   28     1   5-9   PIPE 3" SCH 40 x 1'-0"   SA-53 B   33   7     1   5-9   PIPE 3" SCH 40 x 1'-0"   SA-53 B   33   7     1   5-10   PIPE 3" SCH 40 x 0'-0 1/2"   SA-53 B   34   1     20   5-11   1 1/4"ø STUD BOLT x 0'-7 1/2"   SA-193-B7   35   55     40   5-12   1 1/4"ø HEX NUT   SA-194-2H   36   19     1   5-13   1/2"ø EYE BOLT x 8" w/ (1) WASHER & HEX NUT   CS   37   1     1   5-14   1/8"-27 NPT GREASE FIITING (ZERK TYPE)   SS   38   1     1   5-15   GSK 1/8" THK FOR 20" - 150# FLANGE   NOTE 1   39   10     1   5-15   GSK 1/8" THK FOR 20" - 150# FLANGE        1   E1   8" PUMP SUCTION                                                                                                                                                                                                                                                                                                                                                                                                                                                                                                                                                                                                                                                                                                                                                                                                                                                                                                                                                                                                                                                                                                                                                                                                                                                                                                                   | 1    | 5-4   | PL 1/2" x 2 3/4" x 0'-8"                    | SA-36     | P29 | 3      |   |
| 2     5-7     1/2"ø ROD x 1'-0"     SA-36     31     1       1     5-8     PIPE 2 1/2" SCH 80 x 3'-8 1/16" DAVIT ARM     SA-53 B     32     28       1     5-9     PIPE 3" SCH 40 x 1'-0"     SA-53 B     33     7       1     5-10     PIPE 3" SCH 40 x 0'-0 1/2"     SA-53 B     34     1       20     5-11     1 1/4"ø STUD BOLT x 0'-7 1/2"     SA-193-B7     35     55       40     5-12     1 1/4"ø HEX NUT     SA-194-2H     36     19       1     5-13     1/2"ø EYE BOLT x 8" w/ (1) WASHER & HEX NUT     SS     37     1       1     5-14     1/8"-27 NPT GREASE FITTING (ZERK TYPE)     SS     38     1       1     5-15     GSK 1/8" THK FOR 20" - 150# FLANGE     NOTE 1     39     10       1     5-15     GSK 1/8" THK FOR 20" - 150# FLANGE     NOTE 1     39     10       1     E1     8" PUMP SUCTION           1     E2     8" PUMP SUCTION                                                                                                                                                                                                                                                                                                                                                                                                                                                                                                                                                                                                                                                                                                                                                                                                                                                                                                                                                                                                                                                                                                                                                                                                                                         | 1    | 5-5   | PL 1/4" x 2 1/4" DIA                        | SA-36     | P30 | 1      |   |
| 2     5-7     1/2"Ø ROD x 1'-0"     SA-36     31     1       1     5-8     PIPE 2 1/2" SCH 80 x 3'-8 1/16" DAVIT ARM     SA-53 B     32     28       1     5-9     PIPE 3" SCH 40 x 1'-0"     SA-53 B     33     7       1     5-0     PIPE 3" SCH 40 x 1'-0"     SA-53 B     34     1       20     5-11     1 1/4"ø STUD BOLT x 0'-7 1/2"     SA-193-B7     35     55       40     5-12     1 1/4"ø HEX NUT     SA-194-2H     36     19       1     5-13     1/2"ø EYE BOLT x 8" w/ (1) WASHER & HEX NUT     CS     37     1       1     5-14     1/8"-27 NPT GREASE FITTING (ZERK TYPE)     SS     38     1       1     5-15     GSK 1/8" THK FOR 20" - 150# FLANGE     NOTE 1     39     10       1     5-15     GSK 1/8" THK FOR 20" - 150# FLANGE     I     -     -       1     51     SY 1/9" SUCTION     I     -     -     -       1     E1     8" PUMP SUCTION     I     -     -     -                                                                                                                                                                                                                                                                                                                                                                                                                                                                                                                                                                                                                                                                                                                                                                                                                                                                                                                                                                                                                                                                                                                                                                                                         | 1    | 5-6   | 1/2"ø ROD x 1'-0"                           | SA-36     | 31  | 1      |   |
| 1     5-9     PIPE 3" SCH 40 x 1'-0"     SA-53 B     33     7       1     5-10     PIPE 3" SCH 40 x 0'-0 1/2"     SA-53 B     34     1       20     5-11     1 1/4"ø STUD BOLT x 0'-7 1/2"     SA-193-B7     35     55       40     5-12     1 1/4"ø HEX NUT     SA-194-2H     36     19       1     5-13     1/2"ø EYE BOLT x 8" w/ (1) WASHER & HEX NUT     CS     37     1       1     5-14     1/8"-27 NPT GREASE FITTING (ZERK TYPE)     SS     38     1       1     5-15     GSK 1/8" THK FOR 20" - 150# FLANGE     NOTE 1     39     10       1     5-15     GSK 1/8" THK FOR 20" - 150# FLANGE     NOTE 1     39     10       1     5-15     GSK 1/8" THK FOR 20" - 150# FLANGE     NOTE 1     39     10       1     E1     8" PUMP SUCTION     -     -     -       1     E2     8" PUMP SUCTION     -     -     -       1     E3     8" PUMP SUCTION     -     -     -       3     5-16                                                                                                                                                                                                                                                                                                                                                                                                                                                                                                                                                                                                                                                                                                                                                                                                                                                                                                                                                                                                                                                                                                                                                                                                       | 2    | 5-7   | 1/2"ø ROD x 1'-0"                           | SA-36     | 31  | 1      |   |
| 1     5-10     PIPE 3" SCH 40 x 0'-0 1/2"     SA-53 B     34     1       20     5-11     1 1/4"ø STUD BOLT x 0'-7 1/2"     SA-193-B7     35     55       40     5-12     1 1/4"ø HEX NUT     SA-194-2H     36     19       1     5-13     1/2"ø EYE BOLT x 8" w/ (1) WASHER & HEX NUT     CS     37     1       1     5-14     1/8"-27 NPT GREASE FITTING (ZERK TYPE)     SS     38     1       1     5-15     GSK 1/8" THK FOR 20" - 150# FLANGE     NOTE 1     39     10       1     5-15     GSK 1/8" THK FOR 20" - 150# FLANGE     NOTE 1     39     10       1     5-15     GSK 1/8" THK FOR 20" - 150# FLANGE     NOTE 1     39     10       1     E1     8" PUMP SUCTION     -     -     -       1     E2     8" PUMP SUCTION     -     -     -       1     E3     8" PUMP SUCTION     -     -     -       1     E3     8" PUMP SUCTION     -     -     -       3     5-16     FLA                                                                                                                                                                                                                                                                                                                                                                                                                                                                                                                                                                                                                                                                                                                                                                                                                                                                                                                                                                                                                                                                                                                                                                                                              | 1    | 5-8   | PIPE 2 1/2" SCH 80 x 3'-8 1/16" DAVIT ARM   | SA-53 B   | 32  | 28     |   |
| 20   5-11   1 1/4"ø STUD BOLT x 0'-7 1/2"   SA-193-B7   35   55     40   5-12   1 1/4"ø HEX NUT   SA-194-2H   36   19     1   5-13   1/2"ø EYE BOLT x 8" w/ (1) WASHER & HEX NUT   CS   37   1     1   5-14   1/8"-27 NPT GREASE FITTING (ZERK TYPE)   SS   38   1     1   5-15   GSK 1/8" THK FOR 20" - 150# FLANGE   NOTE 1   39   10     1   5-15   GSK 1/8" THK FOR 20" - 150# FLANGE   NOTE 1   39   10     1   E1   8" PUMP SUCTION        1   E2   8" PUMP SUCTION        1   E3   8" PUMP SUCTION        3   5-16   FLANGE 8" 150# RFSO   SA-105   6   90     3   5-17   PIPE 8" SCH XS x 1'-4 7/8"   SA-53 B   7   183                                                                                                                                                                                                                                                                                                                                                                                                                                                                                                                                                                                                                                                                                                                                                                                                                                                                                                                                                                                                                                                                                                                                                                                                                                                                                                                                                                                                                                                                        | 1    | 5-9   | PIPE 3" SCH 40 x 1'-0"                      | SA-53 B   | 33  | 7      |   |
| 40     5-12     1 1/4"ø HEX NUT     SA-194-2H     36     19       1     5-13     1/2"ø EYE BOLT x 8" w/ (1) WASHER & HEX NUT     CS     37     1       1     5-14     1/8"-27 NPT GREASE FITTING (ZERK TYPE)     SS     38     1       1     5-15     GSK 1/8" THK FOR 20" - 150# FLANGE     NOTE 1     39     10       1     5-15     GSK 1/8" THK FOR 20" - 150# FLANGE     NOTE 1     39     10       1     5-15     GSK 1/8" THK FOR 20" - 150# FLANGE     NOTE 1     39     10       1     E1     8" PUMP SUCTION     -     -     -       1     E2     8" PUMP SUCTION     -     -     -       1     E3     8" PUMP SUCTION     -     -     -       1     E3     8" PUMP SUCTION     -     -     -       3     5-16     FLANGE 8" 150# RFSO     SA-105     6     90       3     5-17     PIPE 8" SCH XS x 1'-4 7/8"     SA-53 B     7     183                                                                                                                                                                                                                                                                                                                                                                                                                                                                                                                                                                                                                                                                                                                                                                                                                                                                                                                                                                                                                                                                                                                                                                                                                                                     | 1    | 5-10  | PIPE 3" SCH 40 x 0'-0 1/2"                  | SA-53 B   | 34  | 1      |   |
| 1     5-13     1/2"ø EYE BOLT × 8" w/ (1) WASHER & HEX NUT     CS     37     1       1     5-14     1/8"-27 NPT GREASE FITTING (ZERK TYPE)     SS     38     1       1     5-15     GSK 1/8" THK FOR 20" - 150# FLANGE     NOTE 1     39     10       1     5-15     GSK 1/8" THK FOR 20" - 150# FLANGE     NOTE 1     39     10       1     E1     8" PUMP SUCTION          1     E2     8" PUMP SUCTION          1     E3     8" PUMP SUCTION          1     E3     8" PUMP SUCTION          3     5-16     FLANGE 8" 150# RFSO     SA-105     6     90       3     5-17     PIPE 8" SCH XS x 1'-4 7/8"     SA-53 B     7     183                                                                                                                                                                                                                                                                                                                                                                                                                                                                                                                                                                                                                                                                                                                                                                                                                                                                                                                                                                                                                                                                                                                                                                                                                                                                                                                                                                                                                                                                    | 20   | 5-11  | 1 1/4"ø STUD BOLT x 0'-7 1/2"               | SA-193-B7 | 35  | 55     |   |
| 1   5-14   1/8"-27 NPT GREASE FITTING (ZERK TYPE)   SS   38   1     1   5-15   GSK 1/8" THK FOR 20" - 150# FLANGE   NOTE 1   39   10     1   5-15   GSK 1/8" THK FOR 20" - 150# FLANGE   NOTE 1   39   10     1   E1   8" PUMP SUCTION        1   E2   8" PUMP SUCTION       1   E3   8" PUMP SUCTION       3   5-16   FLANGE 8" 150# RFSO   SA-105   6   90     3   5-17   PIPE 8" SCH XS x 1'-4 7/8"   SA-53 B   7   183                                                                                                                                                                                                                                                                                                                                                                                                                                                                                                                                                                                                                                                                                                                                                                                                                                                                                                                                                                                                                                                                                                                                                                                                                                                                                                                                                                                                                                                                                                                                                                                                                                                                             | 40   | 5-12  | 1 1/4"ø HEX NUT                             | SA-194-2H | 36  | 19     |   |
| 1   5-15   GSK 1/8" THK FOR 20" - 150# FLANGE   NOTE 1   39   10     1   5-15   GSK 1/8" THK FOR 20" - 150# FLANGE   NOTE 1   39   10     1   E1   8" PUMP SUCTION        1   E1   8" PUMP SUCTION        1   E2   8" PUMP SUCTION        1   E3   8" PUMP SUCTION        3   5-16   FLANGE 8" 150# RFSO   SA-105   6   90     3   5-17   PIPE 8" SCH XS x 1'-4 7/8"   SA-53 B   7   183                                                                                                                                                                                                                                                                                                                                                                                                                                                                                                                                                                                                                                                                                                                                                                                                                                                                                                                                                                                                                                                                                                                                                                                                                                                                                                                                                                                                                                                                                                                                                                                                                                                                                                               | 1    | 5-13  | 1/2"ø EYE BOLT x 8" w/ (1) WASHER & HEX NUT | CS        | 37  | 1      |   |
| Image: Market | 1    | 5-14  | 1/8"-27 NPT GREASE FITTING (ZERK TYPE)      | SS        | 38  | 1      |   |
| 1   E2   8" PUMP SUCTION   -   -   -     1   E3   8" PUMP SUCTION   -   -   -     3   5-16   FLANGE 8" 150# RFSO   SA-105   6   90     3   5-17   PIPE 8" SCH XS x 1'-4 7/8"   SA-53 B   7   183                                                                                                                                                                                                                                                                                                                                                                                                                                                                                                                                                                                                                                                                                                                                                                                                                                                                                                                                                                                                                                                                                                                                                                                                                                                                                                                                                                                                                                                                                                                                                                                                                                                                                                                                                                                                                                                                                                       | 1    | 5-15  | GSK 1/8" THK FOR 20" - 150# FLANGE          | NOTE 1    | 39  | 10     |   |
| 1   E2   8" PUMP SUCTION   -   -   -     1   E3   8" PUMP SUCTION   -   -   -     3   5-16   FLANGE 8" 150# RFSO   SA-105   6   90     3   5-17   PIPE 8" SCH XS x 1'-4 7/8"   SA-53 B   7   183                                                                                                                                                                                                                                                                                                                                                                                                                                                                                                                                                                                                                                                                                                                                                                                                                                                                                                                                                                                                                                                                                                                                                                                                                                                                                                                                                                                                                                                                                                                                                                                                                                                                                                                                                                                                                                                                                                       |      |       |                                             |           |     |        |   |
| 1 E3 8" PUMP SUCTION     3 5-16 FLANGE 8" 150# RFSO SA-105 6 90   3 5-17 PIPE 8" SCH XS x 1'-4 7/8" SA-53 B 7 183                                                                                                                                                                                                                                                                                                                                                                                                                                                                                                                                                                                                                                                                                                                                                                                                                                                                                                                                                                                                                                                                                                                                                                                                                                                                                                                                                                                                                                                                                                                                                                                                                                                                                                                                                                                                                                                                                                                                                                                      | 1    | E1    | 8" PUMP SUCTION                             | -         | -   | _      |   |
| 3   5-16   FLANGE 8" 150# RFSO   SA-105   6   90     3   5-17   PIPE 8" SCH XS x 1'-4 7/8"   SA-53 B   7   183                                                                                                                                                                                                                                                                                                                                                                                                                                                                                                                                                                                                                                                                                                                                                                                                                                                                                                                                                                                                                                                                                                                                                                                                                                                                                                                                                                                                                                                                                                                                                                                                                                                                                                                                                                                                                                                                                                                                                                                         | 1    | E2    | 8" PUMP SUCTION                             | -         | -   | -      |   |
| 3 5-17 PIPE 8" SCH XS x 1'-4 7/8" SA-53 B 7 183                                                                                                                                                                                                                                                                                                                                                                                                                                                                                                                                                                                                                                                                                                                                                                                                                                                                                                                                                                                                                                                                                                                                                                                                                                                                                                                                                                                                                                                                                                                                                                                                                                                                                                                                                                                                                                                                                                                                                                                                                                                        | 1    | E3    | 8" PUMP SUCTION                             | -         | -   | _      |   |
|                                                                                                                                                                                                                                                                                                                                                                                                                                                                                                                                                                                                                                                                                                                                                                                                                                                                                                                                                                                                                                                                                                                                                                                                                                                                                                                                                                                                                                                                                                                                                                                                                                                                                                                                                                                                                                                                                                                                                                                                                                                                                                        | 3    | 5-16  | FLANGE 8" 150# RFSO                         | SA-105    | 6   | 90     |   |
| 3   5-18   PIPE 8" SCH XS x 1'-4 7/16"   SA-53 B   7   178     M   M   M   M   M   M   M     M   M   M   M   M   M   M   M     M   M   M   M   M   M   M   M   M   M   M   M   M   M   M   M   M   M   M   M   M   M   M   M   M   M   M   M   M   M   M   M   M   M   M   M   M   M   M   M   M   M   M   M   M   M   M   M   M   M   M   M   M   M   M   M   M   M   M   M   M   M   M   M   M   M   M   M   M   M   M   M   M   M   M   M   M   M   M   M   M   M   M   M   M   M   M   M   M   M   M   M                                                                                                                                                                                                                                                                                                                                                                                                                                                                                                                                                                                                                                                                                                                                                                                                                                                                                                                                                                                                                                                                                                                                                                                                                                                                                                                                                                                                                                                                                                                                                                                           | 3    | 5-17  | PIPE 8" SCH XS x 1'-4 7/8"                  | SA-53 B   | 7   | 183    |   |
| Image:        | 3    | 5-18  | PIPE 8" SCH XS x 1'-4 7/16"                 | SA-53 B   | 7   | 178    |   |
| Image:        |      |       |                                             |           |     |        |   |
| Image:        |      |       |                                             |           |     |        |   |
| Image:        |      |       |                                             |           |     |        |   |
| Image: Constraint of the second se        |      |       |                                             |           |     |        |   |
| Image:        |      |       |                                             |           |     |        | С |
| Image:        |      |       |                                             |           |     |        | Ŭ |
| Image:        |      |       |                                             |           |     |        |   |
| Image:        |      |       |                                             |           |     |        |   |
| Image:        |      |       |                                             |           |     |        |   |
|                                                                                                                                                                                                                                                                                                                                                                                                                                                                                                                                                                                                                                                                                                                                                                                                                                                                                                                                                                                                                                                                                                                                                                                                                                                                                                                                                                                                                                                                                                                                                                                                                                                                                                                                                                                                                                                                                                                                                                                                                                                                                                        |      |       |                                             |           |     |        |   |
|                                                                                                                                                                                                                                                                                                                                                                                                                                                                                                                                                                                                                                                                                                                                                                                                                                                                                                                                                                                                                                                                                                                                                                                                                                                                                                                                                                                                                                                                                                                                                                                                                                                                                                                                                                                                                                                                                                                                                                                                                                                                                                        |      |       |                                             |           |     |        |   |
|                                                                                                                                                                                                                                                                                                                                                                                                                                                                                                                                                                                                                                                                                                                                                                                                                                                                                                                                                                                                                                                                                                                                                                                                                                                                                                                                                                                                                                                                                                                                                                                                                                                                                                                                                                                                                                                                                                                                                                                                                                                                                                        |      |       |                                             |           |     |        |   |
|                                                                                                                                                                                                                                                                                                                                                                                                                                                                                                                                                                                                                                                                                                                                                                                                                                                                                                                                                                                                                                                                                                                                                                                                                                                                                                                                                                                                                                                                                                                                                                                                                                                                                                                                                                                                                                                                                                                                                                                                                                                                                                        |      |       |                                             |           |     |        |   |

NOTE: 1. SPIRAL WOUND GASKET, TP304SS WINDING, GRAPHITE FILLER, TP204SS INNER RING, CS OUTER RING.

## RELEASE FOR FABRICATION 0 6/21/11 BW REV DATE DESCRIPTION BY REVISIONS CRAFTING TANKS SINCE 1905 CHATTANOOGA BOILER & TANK COMPANY CHATTANOOGA, TENNESSEE CUSTOMER SOUTHERN COMPANY SERVICES MISSISSIPPI POWER COMPANY OWNER P.O. NUMBER MPC10014582 STRUCTURE IDENTIFICATION FILTRATE DRUM CONTENTS THIS SHEET E1, E2, E3 & MANWAY "M" DRAWN BY: CHECKED BY: DATE: BW 6/14/11 EQUIPMENT NO: DR0002 DRAWING NO: 2084-01-05 PP'D. BY CHIEF ENG. APP'D. BY Q.C. MGR. Quality PLOT DISTRIBUTION LIST SHIPPING REF PRINT QC FIELD SUP'T FIELD FORE EP FITTERS FITTERS HB MARKE Record