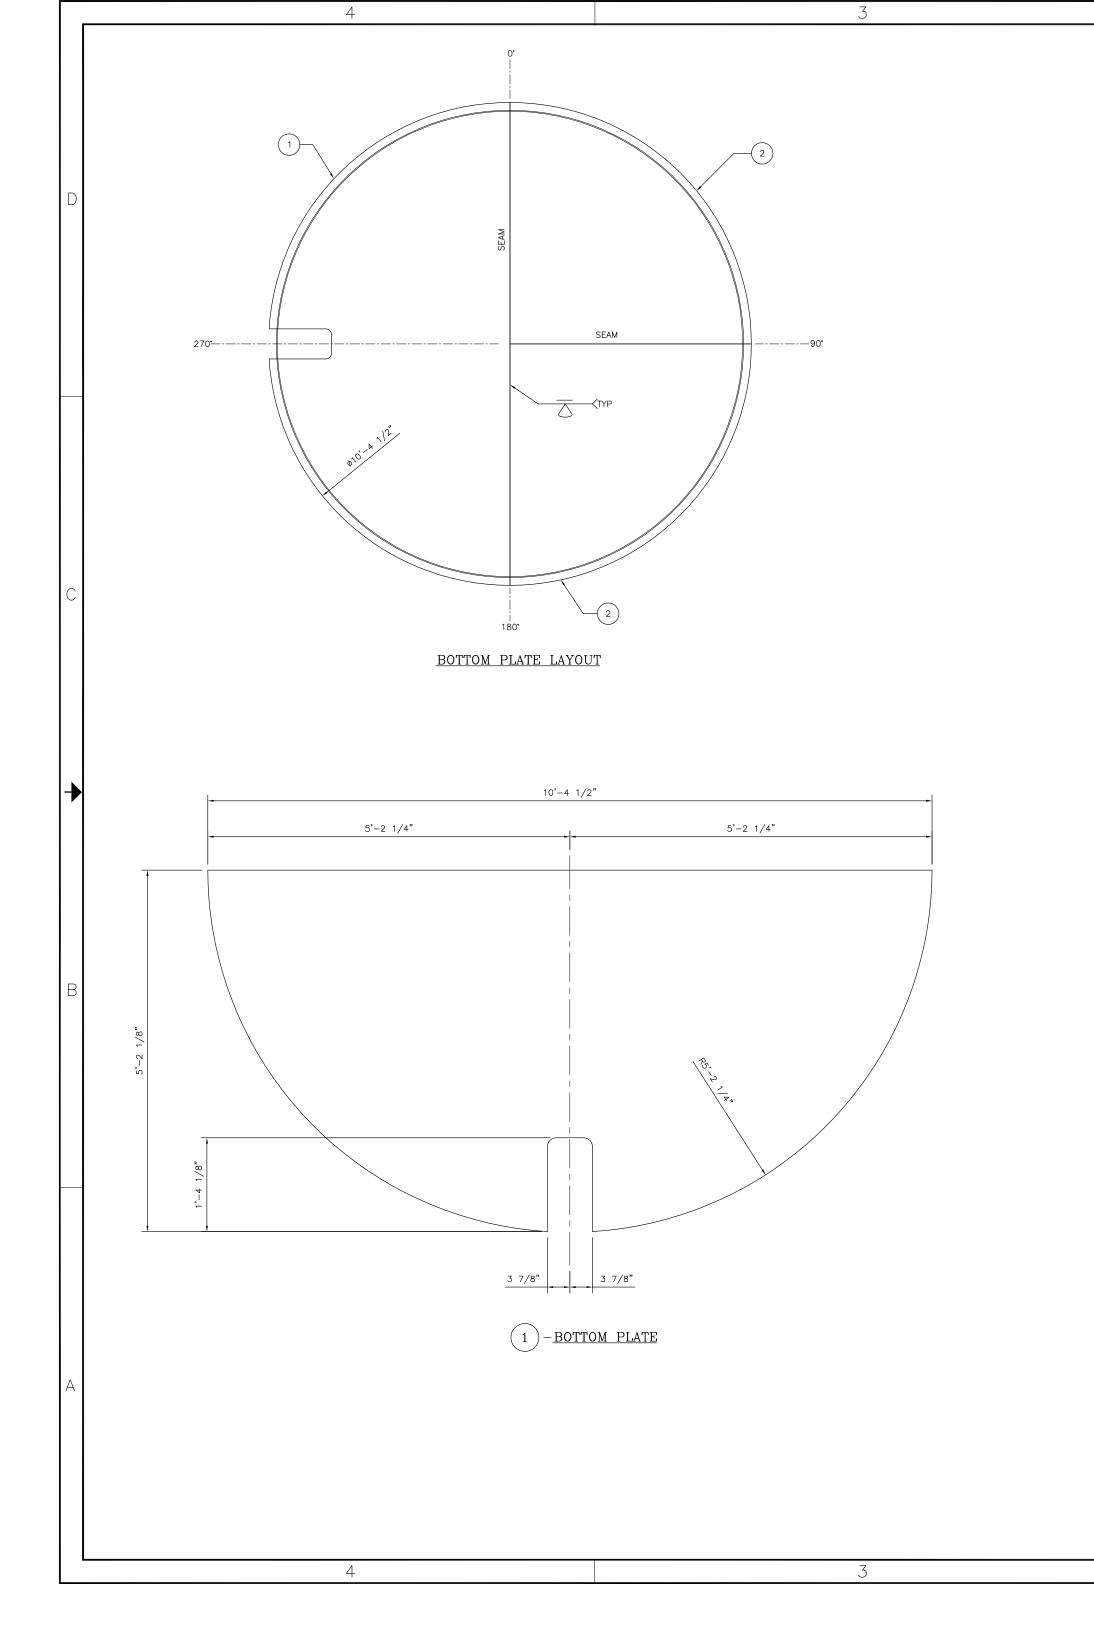

## Approved

2

 $\checkmark$ 

2

|      |       | 1                              |       |               |        |
|------|-------|--------------------------------|-------|---------------|--------|
|      |       | BILL OF MATERIALS              |       |               |        |
| QUAN | Pc MK | DESCRIPTION                    | MAT'L | SOURCE<br>NO. | WEIGHT |
| -    | -     | BOTTOM PLATE                   | -     | -             | -      |
| 1    | 3-1   | PL 3/8" x 62 1/4" x 10'-4 1/2" | SA-36 | P1            | 646    |
| 2    | 3-2   | PL 3/8" x 62 1/4" x 5'-2 1/4"  | SA-36 | P1            | 646    |
|      |       |                                |       |               |        |
|      |       |                                |       |               |        |
|      |       |                                |       |               |        |
|      |       |                                |       |               |        |
|      |       |                                |       |               |        |

| _ [ |                           |                                                                                         |  |  |  |  |  |
|-----|---------------------------|-----------------------------------------------------------------------------------------|--|--|--|--|--|
|     |                           |                                                                                         |  |  |  |  |  |
|     |                           |                                                                                         |  |  |  |  |  |
|     |                           |                                                                                         |  |  |  |  |  |
|     |                           |                                                                                         |  |  |  |  |  |
|     |                           |                                                                                         |  |  |  |  |  |
|     |                           |                                                                                         |  |  |  |  |  |
|     |                           |                                                                                         |  |  |  |  |  |
|     | R5-2-11                   |                                                                                         |  |  |  |  |  |
|     |                           |                                                                                         |  |  |  |  |  |
|     |                           |                                                                                         |  |  |  |  |  |
|     |                           |                                                                                         |  |  |  |  |  |
|     |                           |                                                                                         |  |  |  |  |  |
|     |                           |                                                                                         |  |  |  |  |  |
|     |                           |                                                                                         |  |  |  |  |  |
|     |                           |                                                                                         |  |  |  |  |  |
|     |                           |                                                                                         |  |  |  |  |  |
|     |                           |                                                                                         |  |  |  |  |  |
|     | 0 6/2                     | 1/11 RELEASE FOR<br>FABRICATION BW                                                      |  |  |  |  |  |
|     |                           | ATE DESCRIPTION BY                                                                      |  |  |  |  |  |
|     |                           | REVISIONS                                                                               |  |  |  |  |  |
| -   | 5'-2 1/4"                 | CRAFTING TANKS SINCE 1905<br>CHATTANOOGA<br>BOILER & TANK COMPANY                       |  |  |  |  |  |
|     |                           |                                                                                         |  |  |  |  |  |
|     | (2) – <u>BOTTOM PLATE</u> | CHATTANOOGA, TENNESSEE                                                                  |  |  |  |  |  |
|     | CUSTOMER                  | SOUTHERN COMPANY SERVICES                                                               |  |  |  |  |  |
|     | OWNER                     | MISSISSIPPI POWER COMPANY                                                               |  |  |  |  |  |
|     | P.O. NUME                 | P.O. NUMBER MPC10014582                                                                 |  |  |  |  |  |
|     |                           | STRUCTURE IDENTIFICATION<br>FILTRATE DRUM                                               |  |  |  |  |  |
|     |                           | CONTENTS THIS SHEET                                                                     |  |  |  |  |  |
|     |                           | BOTTOM PLATE                                                                            |  |  |  |  |  |
|     | APP'D. BY CHIEF           | APP'D. BY CHIEF ENG.<br>BW CHIEF ENG.<br>DRAWN BY: CHECKED BY: DATE:<br>BW CHIEVENT NO. |  |  |  |  |  |
|     | APP'D. BY Q.C. I          | ICR.                                                                                    |  |  |  |  |  |
|     | Qua                       | DRAWING NO: 2084-01-03                                                                  |  |  |  |  |  |
|     | PREP FITTERS FIT          | PREP FITTERS FITTERS HB MARKERS SHIPPING REF PRINT QC FIELD SUP'T FIELD FOREMAN         |  |  |  |  |  |