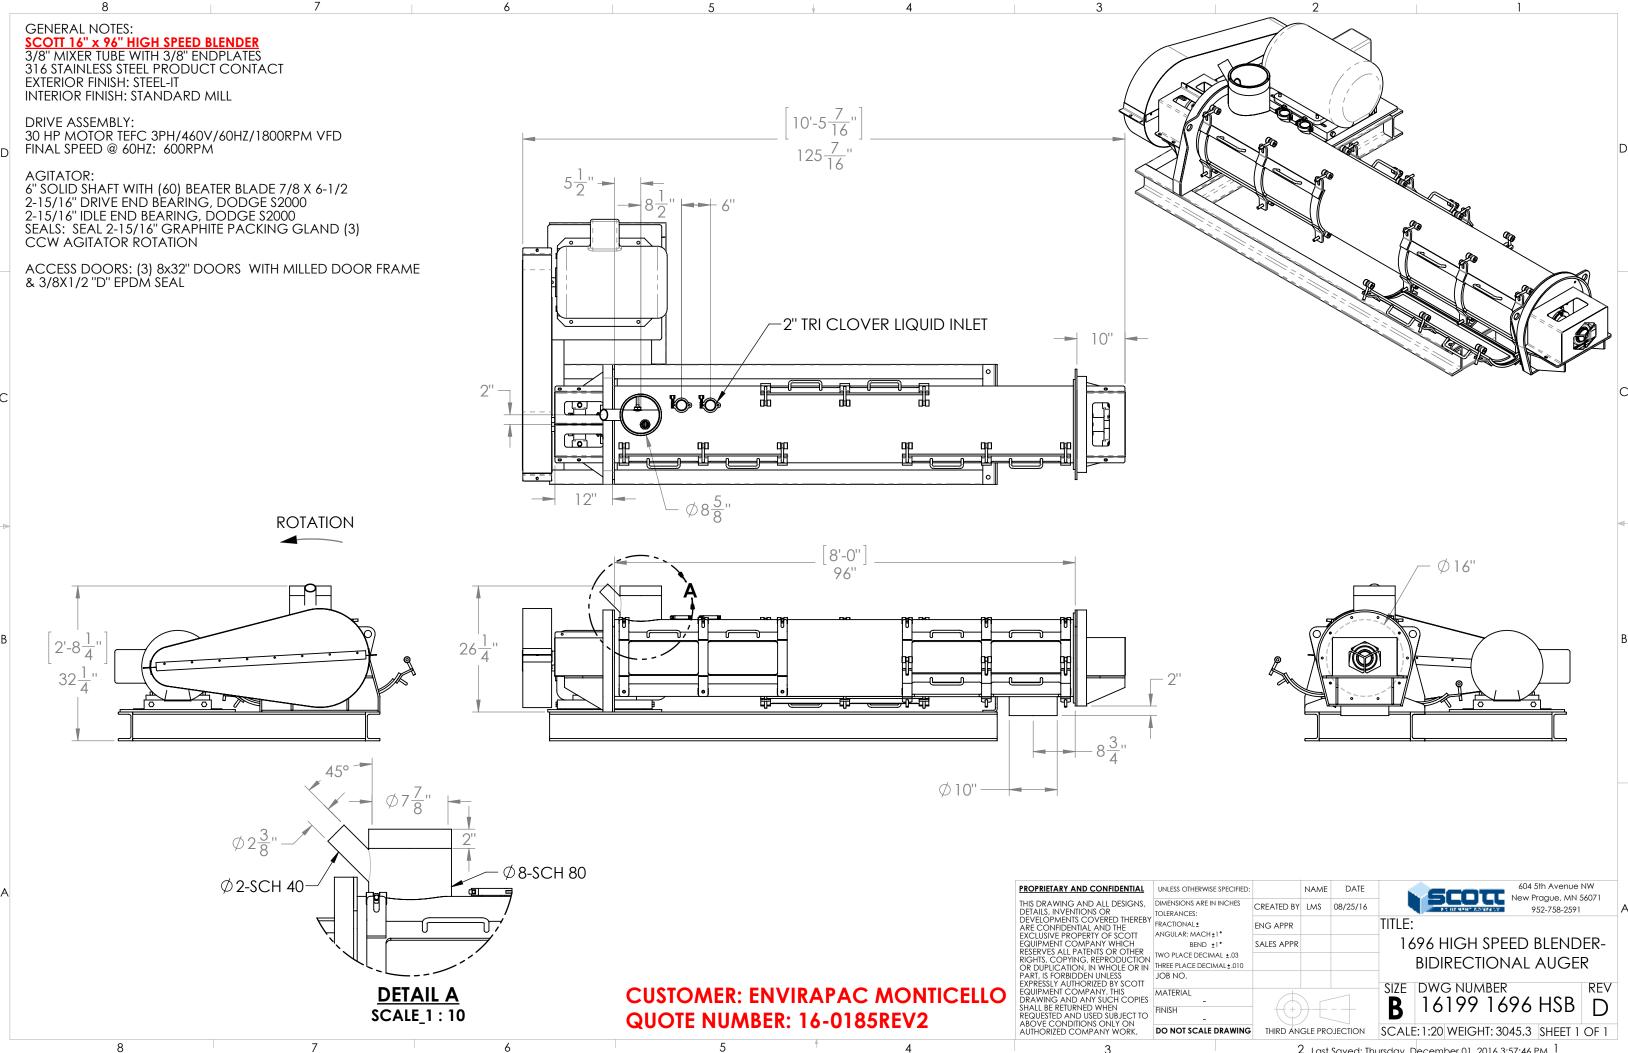

| RWISE SPECIFIED:                                       |                                   | NAME | DATE     | 604 5th Avenue NW<br>New Prague, MN 56071 |  |  |
|--------------------------------------------------------|-----------------------------------|------|----------|-------------------------------------------|--|--|
| ±<br>ACH±1°                                            | CREATED BY                        | LMS  | 08/25/16 | 952-758-2591                              |  |  |
|                                                        | ENG APPR                          |      |          | TITLE:                                    |  |  |
|                                                        | SALES APPR                        |      |          | 1696 HIGH SPEED BLENDER-                  |  |  |
|                                                        |                                   |      |          | BIDIRECTIONAL AUGER                       |  |  |
| -                                                      |                                   | )-E  |          | SIZE DWG NUMBER REV<br>B 16199 1696 HSB D |  |  |
| ALE DRAWING                                            | LE DRAWING THIRD ANGLE PROJECTION |      | DJECTION | SCALE: 1:20 WEIGHT: 3045.3 SHEET 1 OF 1   |  |  |
| 2 Last Saved: Thursday, December 01, 2016 3:57:46 PM 1 |                                   |      |          |                                           |  |  |